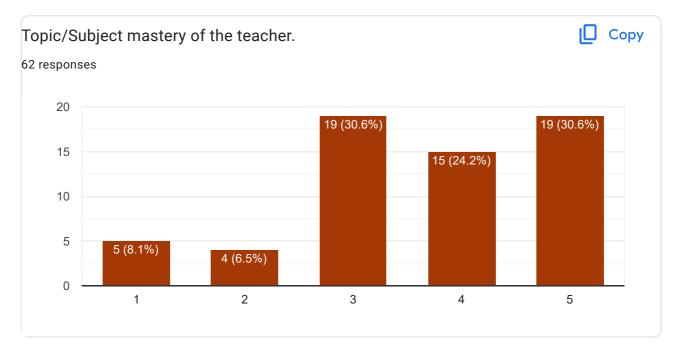

## TOLANI COMMERCE COLLEGE, ADIPUR Students Feedback Form - ACADEMIC YEAR 2021-22

70 responses

**Publish analytics** 

| 3, 12:31 PM  | TOLANI COMMERCE COLLEGE, ADIPUR Students Feedback Form - ACADEMIC YEAR 2021-22 |  |
|--------------|--------------------------------------------------------------------------------|--|
| Roll Number  |                                                                                |  |
| 70 responses |                                                                                |  |
| 657          |                                                                                |  |
|              |                                                                                |  |
| 0000         |                                                                                |  |
| 099          |                                                                                |  |
| 54           |                                                                                |  |
| 33           |                                                                                |  |
|              |                                                                                |  |
| 252          |                                                                                |  |
| 562          |                                                                                |  |
| 757          |                                                                                |  |
| 299          |                                                                                |  |
|              |                                                                                |  |
| 641          |                                                                                |  |
| 554          |                                                                                |  |
| 803          |                                                                                |  |
| 199          |                                                                                |  |
| 153          |                                                                                |  |
|              |                                                                                |  |
| 745          |                                                                                |  |
| 702          |                                                                                |  |
| 503          |                                                                                |  |
| 427          |                                                                                |  |
|              |                                                                                |  |
| 167          |                                                                                |  |
| 138          |                                                                                |  |
| 642          |                                                                                |  |
|              |                                                                                |  |
|              |                                                                                |  |