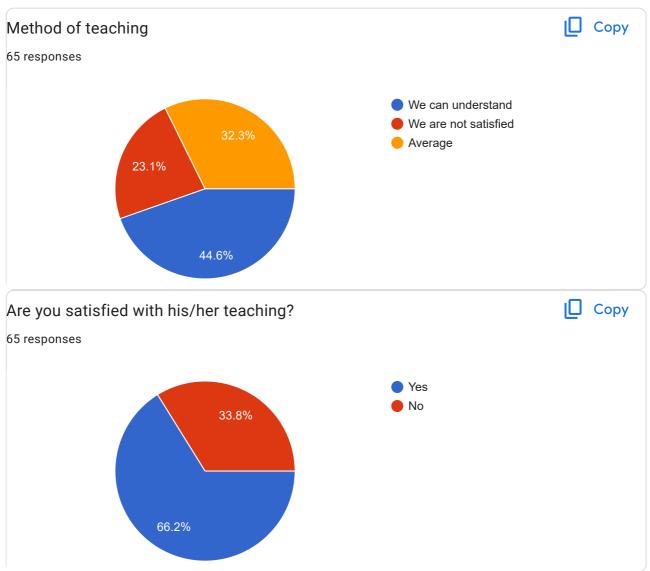

## TOLANI COMMERCE COLLEGE, ADIPUR Students Feedback Form - ACADEMIC YEAR 2021-22

70 responses

**Publish analytics** 

| 3, 12:31 PM  | TOLANI COMMERCE COLLEGE, ADIPUR Students Feedback Form - ACADEMIC YEAR 2021-22 |  |
|--------------|--------------------------------------------------------------------------------|--|
| Roll Number  |                                                                                |  |
| 70 responses |                                                                                |  |
| 657          |                                                                                |  |
|              |                                                                                |  |
| 0000         |                                                                                |  |
| 099          |                                                                                |  |
| 54           |                                                                                |  |
| 33           |                                                                                |  |
|              |                                                                                |  |
| 252          |                                                                                |  |
| 562          |                                                                                |  |
| 757          |                                                                                |  |
| 299          |                                                                                |  |
|              |                                                                                |  |
| 641          |                                                                                |  |
| 554          |                                                                                |  |
| 803          |                                                                                |  |
| 199          |                                                                                |  |
| 153          |                                                                                |  |
|              |                                                                                |  |
| 745          |                                                                                |  |
| 702          |                                                                                |  |
| 503          |                                                                                |  |
| 427          |                                                                                |  |
|              |                                                                                |  |
| 167          |                                                                                |  |
| 138          |                                                                                |  |
| 642          |                                                                                |  |
|              |                                                                                |  |
|              |                                                                                |  |