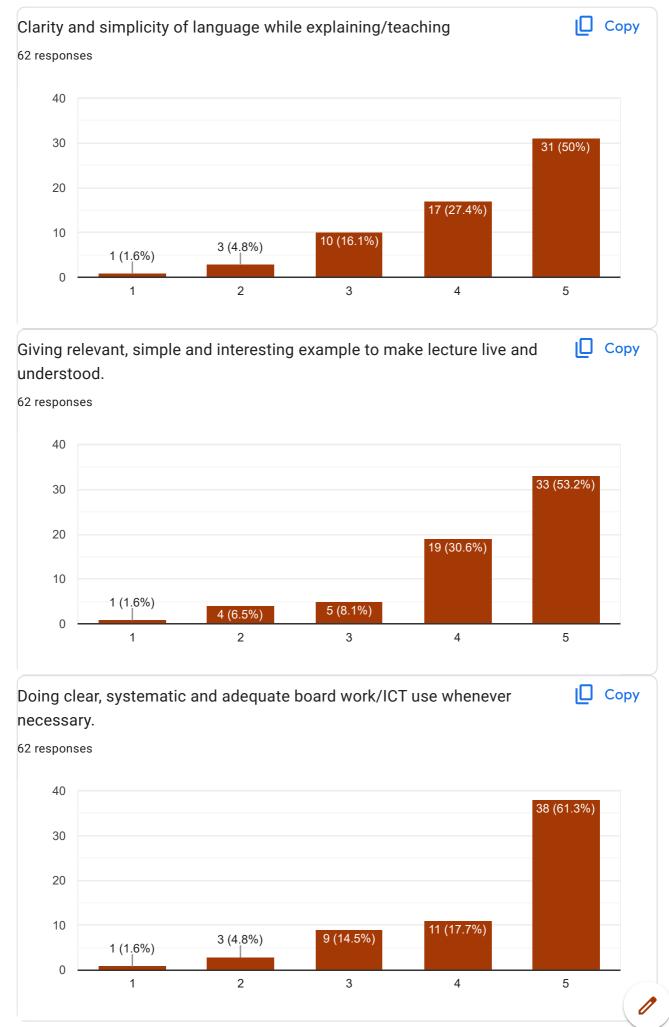

|
| 9904156611   |                                                                                |
| 9512630332   |                                                                                |
|              |                                                                                |
| 8160088051   |                                                                                |
| 7984490068   |                                                                                |
| 7016065130   |                                                                                |
|              |                                                                                |

## 9512678090

1. Dr. Manish Pandya (English)









2. Prof. P. M. Chauhan









3. Dr. A. V. bharathi





2

3

4







4. Dr. Divya R. Maheshwari









5. Dr. Peena B. Chauhan









6. Prof. P. M. Thapa









7. Dr. K. H. Kharecha









8. Dr. Jagdish R. Raiyani









9. Dr. Kalpesh V. Machhar









10. Ms. Archana A. Jain









11. Ms. Jyoti laljani









12. Ms. Riddhi Ganatra

















13. Mr. Kumar Jay S.



```
1
```







14. Mr. Mohit Bablani





https://docs.google.com/forms/d/1yXvlg8lPkc1Bez6dxa7nvPb5221DEefyYnQIIYZ2heo/viewanalytics





15. Ms. Bhakti Dhanwani









16. Ms. Niyati Jethva









17. Ms. Nidhi Goswami









18. Mr. Dhirubha Sodha









19. Mr. Vijay Jhatiya









This content is neither created nor endorsed by Google. Report Abuse - Terms of Service - Privacy Policy