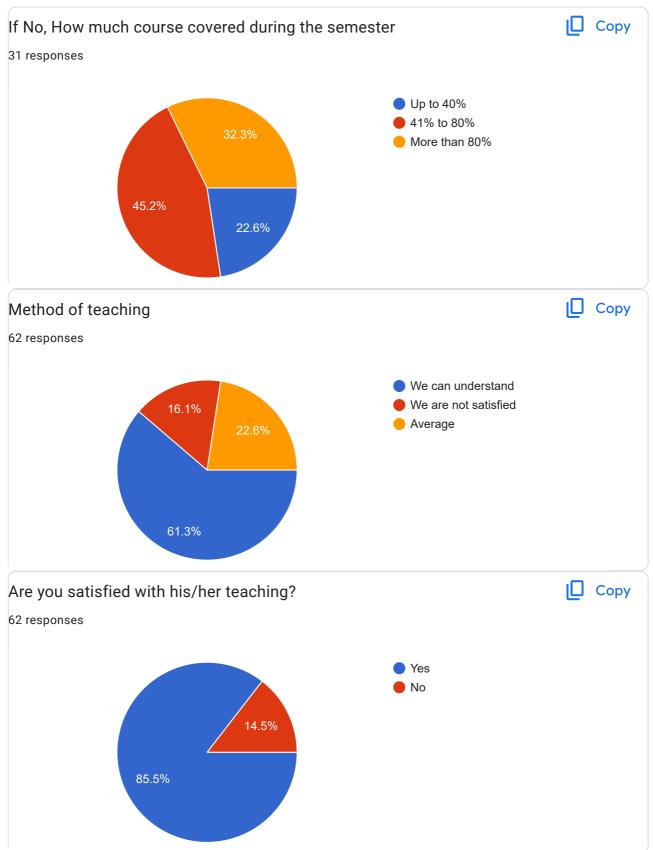

## TOLANI COMMERCE COLLEGE, ADIPUR Students Feedback Form - ACADEMIC YEAR 2021-22

70 responses

**Publish analytics** 

| 3, 12:31 PM  | TOLANI COMMERCE COLLEGE, ADIPUR Students Feedback Form - ACADEMIC YEAR 2021-22 |  |
|--------------|--------------------------------------------------------------------------------|--|
| Roll Number  |                                                                                |  |
| 70 responses |                                                                                |  |
| 657          |                                                                                |  |
|              |                                                                                |  |
| 0000         |                                                                                |  |
| 099          |                                                                                |  |
| 54           |                                                                                |  |
| 33           |                                                                                |  |
|              |                                                                                |  |
| 252          |                                                                                |  |
| 562          |                                                                                |  |
| 757          |                                                                                |  |
| 299          |                                                                                |  |
|              |                                                                                |  |
| 641          |                                                                                |  |
| 554          |                                                                                |  |
| 803          |                                                                                |  |
| 199          |                                                                                |  |
| 153          |                                                                                |  |
|              |                                                                                |  |
| 745          |                                                                                |  |
| 702          |                                                                                |  |
| 503          |                                                                                |  |
| 427          |                                                                                |  |
|              |                                                                                |  |
| 167          |                                                                                |  |
| 138          |                                                                                |  |
| 642          |                                                                                |  |
|              |                                                                                |  |
|              |                                                                                |  |