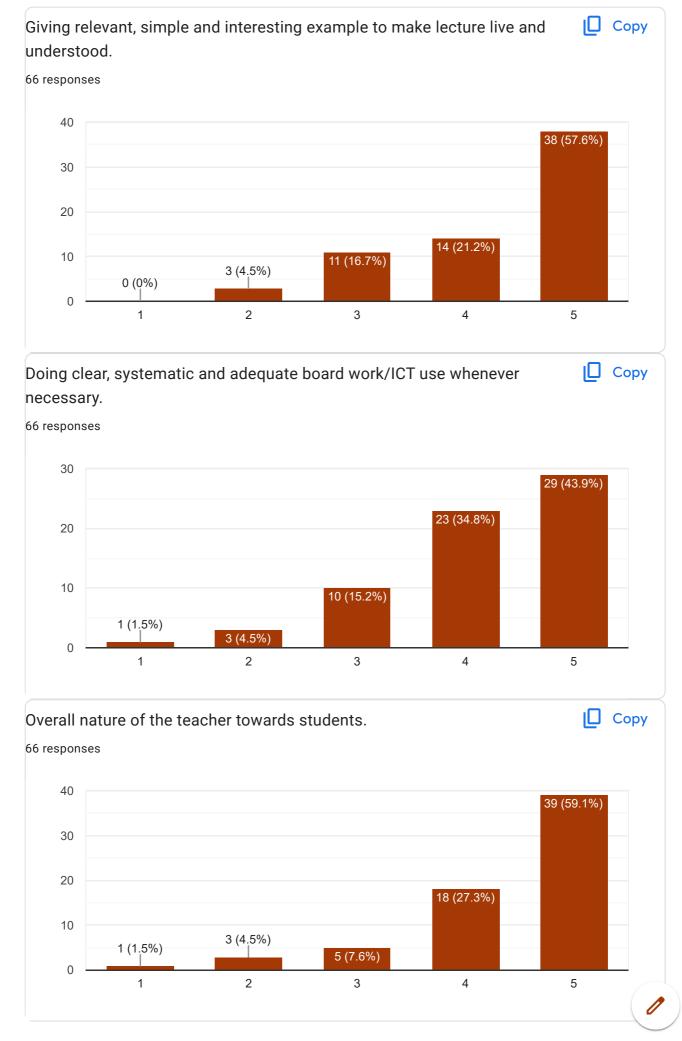

|
| 9904156611   |                                                                                |
| 9512630332   |                                                                                |
|              |                                                                                |
| 8160088051   |                                                                                |
| 7984490068   |                                                                                |
| 7016065130   |                                                                                |
|              |                                                                                |

## 9512678090

1. Dr. Manish Pandya (English)









2. Prof. P. M. Chauhan









3. Dr. A. V. bharathi





2

3

4







4. Dr. Divya R. Maheshwari









5. Dr. Peena B. Chauhan









6. Prof. P. M. Thapa









7. Dr. K. H. Kharecha









8. Dr. Jagdish R. Raiyani









9. Dr. Kalpesh V. Machhar









10. Ms. Archana A. Jain









11. Ms. Jyoti laljani









12. Ms. Riddhi Ganatra

















13. Mr. Kumar Jay S.



```
1
```







14. Mr. Mohit Bablani





https://docs.google.com/forms/d/1yXvlg8lPkc1Bez6dxa7nvPb5221DEefyYnQIIYZ2heo/viewanalytics





15. Ms. Bhakti Dhanwani









16. Ms. Niyati Jethva









17. Ms. Nidhi Goswami









18. Mr. Dhirubha Sodha









19. Mr. Vijay Jhatiya









This content is neither created nor endorsed by Google. Report Abuse - Terms of Service - Priv