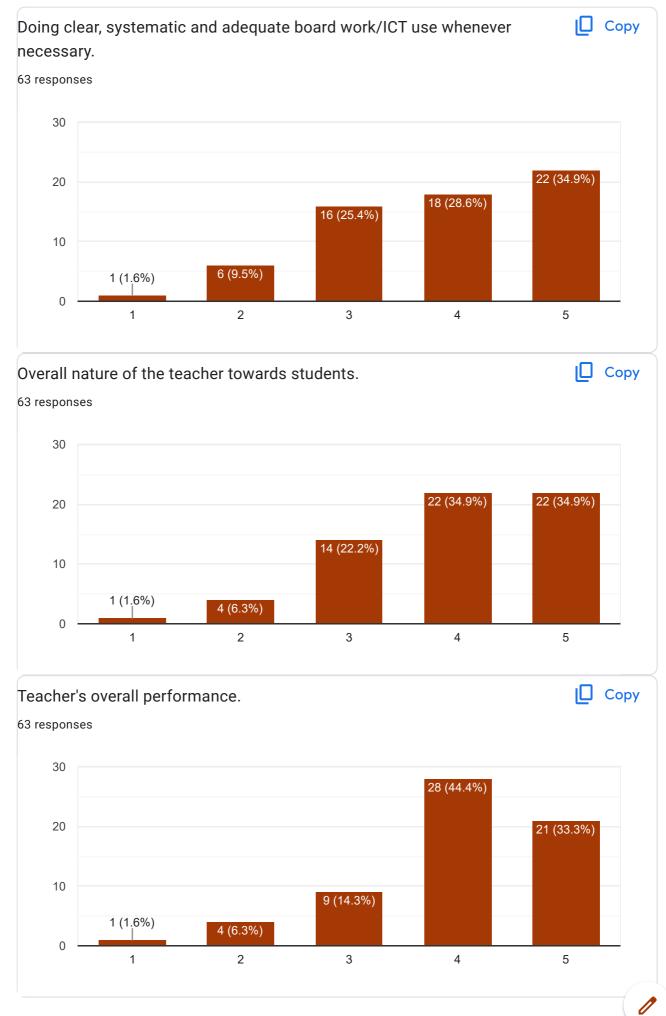

## TOLANI COMMERCE COLLEGE, ADIPUR Students Feedback Form - ACADEMIC YEAR 2021-22

70 responses

**Publish analytics** 

| 3, 12:31 PM  | TOLANI COMMERCE COLLEGE, ADIPUR Students Feedback Form - ACADEMIC YEAR 2021-22 |  |
|--------------|--------------------------------------------------------------------------------|--|
| Roll Number  |                                                                                |  |
| 70 responses |                                                                                |  |
| 657          |                                                                                |  |
|              |                                                                                |  |
| 0000         |                                                                                |  |
| 099          |                                                                                |  |
| 54           |                                                                                |  |
| 33           |                                                                                |  |
|              |                                                                                |  |
| 252          |                                                                                |  |
| 562          |                                                                                |  |
| 757          |                                                                                |  |
| 299          |                                                                                |  |
|              |                                                                                |  |
| 641          |                                                                                |  |
| 554          |                                                                                |  |
| 803          |                                                                                |  |
| 199          |                                                                                |  |
| 153          |                                                                                |  |
|              |                                                                                |  |
| 745          |                                                                                |  |
| 702          |                                                                                |  |
| 503          |                                                                                |  |
| 427          |                                                                                |  |
|              |                                                                                |  |
| 167          |                                                                                |  |
| 138          |                                                                                |  |
| 642          |                                                                                |  |
|              |                                                                                |  |
|              |                                                                                |  |