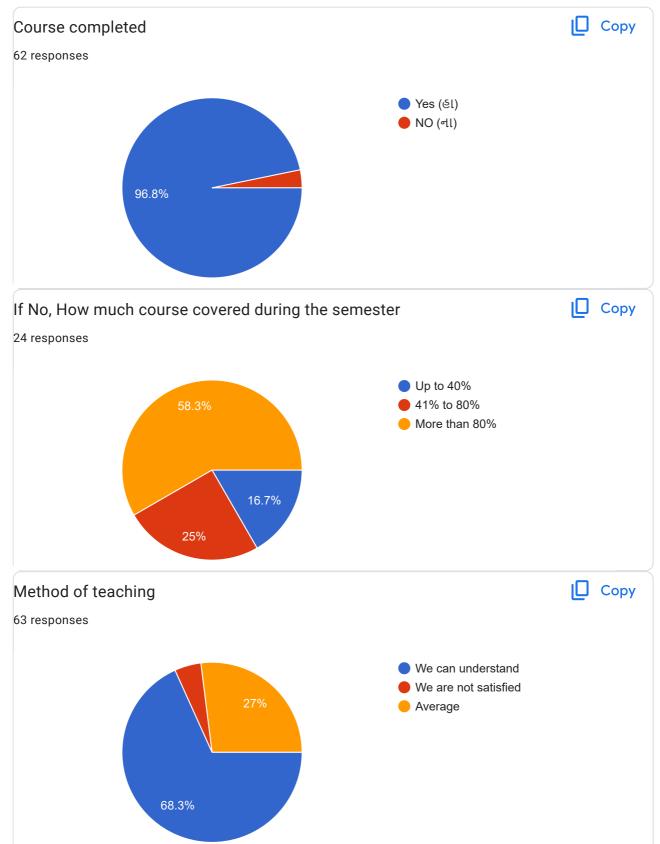

## TOLANI COMMERCE COLLEGE, ADIPUR Students Feedback Form - ACADEMIC YEAR 2021-22

70 responses

**Publish analytics** 

| 3, 12:31 PM  | TOLANI COMMERCE COLLEGE, ADIPUR Students Feedback Form - ACADEMIC YEAR 2021-22 |  |
|--------------|--------------------------------------------------------------------------------|--|
| Roll Number  |                                                                                |  |
| 70 responses |                                                                                |  |
| 657          |                                                                                |  |
|              |                                                                                |  |
| 0000         |                                                                                |  |
| 099          |                                                                                |  |
| 54           |                                                                                |  |
| 33           |                                                                                |  |
|              |                                                                                |  |
| 252          |                                                                                |  |
| 562          |                                                                                |  |
| 757          |                                                                                |  |
| 299          |                                                                                |  |
|              |                                                                                |  |
| 641          |                                                                                |  |
| 554          |                                                                                |  |
| 803          |                                                                                |  |
| 199          |                                                                                |  |
| 153          |                                                                                |  |
|              |                                                                                |  |
| 745          |                                                                                |  |
| 702          |                                                                                |  |
| 503          |                                                                                |  |
| 427          |                                                                                |  |
|              |                                                                                |  |
| 167          |                                                                                |  |
| 138          |                                                                                |  |
| 642          |                                                                                |  |
|              |                                                                                |  |
|              |                                                                                |  |