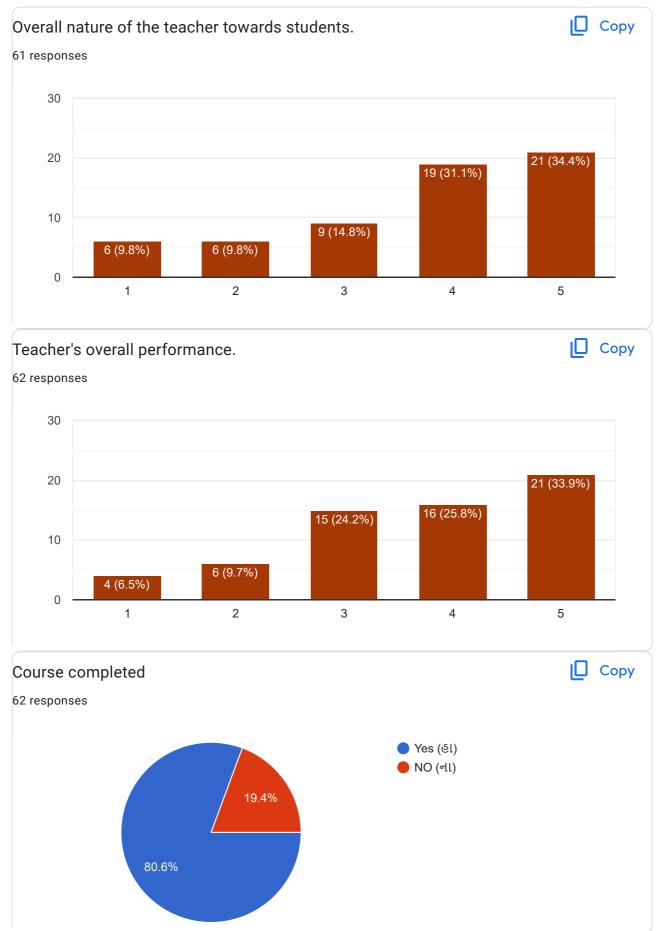

## TOLANI COMMERCE COLLEGE, ADIPUR Students Feedback Form - ACADEMIC YEAR 2021-22

70 responses

**Publish analytics** 

| 3, 12:31 PM  | TOLANI COMMERCE COLLEGE, ADIPUR Students Feedback Form - ACADEMIC YEAR 2021-22 |  |
|--------------|--------------------------------------------------------------------------------|--|
| Roll Number  |                                                                                |  |
| 70 responses |                                                                                |  |
| 657          |                                                                                |  |
|              |                                                                                |  |
| 0000         |                                                                                |  |
| 099          |                                                                                |  |
| 54           |                                                                                |  |
| 33           |                                                                                |  |
|              |                                                                                |  |
| 252          |                                                                                |  |
| 562          |                                                                                |  |
| 757          |                                                                                |  |
| 299          |                                                                                |  |
|              |                                                                                |  |
| 641          |                                                                                |  |
| 554          |                                                                                |  |
| 803          |                                                                                |  |
| 199          |                                                                                |  |
| 153          |                                                                                |  |
|              |                                                                                |  |
| 745          |                                                                                |  |
| 702          |                                                                                |  |
| 503          |                                                                                |  |
| 427          |                                                                                |  |
|              |                                                                                |  |
| 167          |                                                                                |  |
| 138          |                                                                                |  |
| 642          |                                                                                |  |
|              |                                                                                |  |
|              |                                                                                |  |