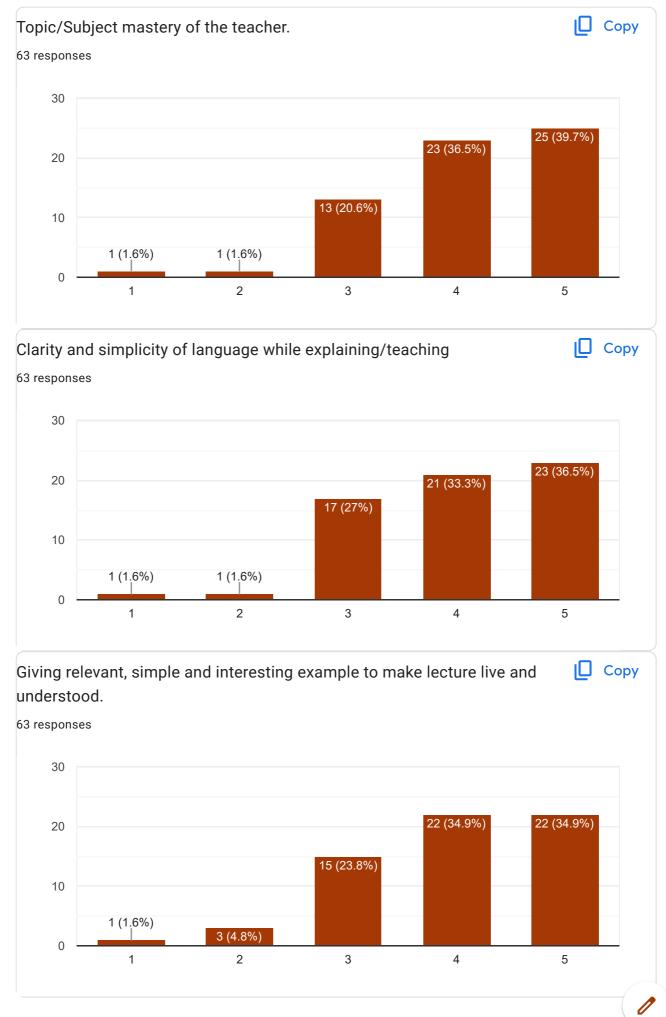

## TOLANI COMMERCE COLLEGE, ADIPUR Students Feedback Form - ACADEMIC YEAR 2021-22

70 responses

**Publish analytics** 

| 3, 12:31 PM  | TOLANI COMMERCE COLLEGE, ADIPUR Students Feedback Form - ACADEMIC YEAR 2021-22 |  |
|--------------|--------------------------------------------------------------------------------|--|
| Roll Number  |                                                                                |  |
| 70 responses |                                                                                |  |
| 657          |                                                                                |  |
|              |                                                                                |  |
| 0000         |                                                                                |  |
| 099          |                                                                                |  |
| 54           |                                                                                |  |
| 33           |                                                                                |  |
|              |                                                                                |  |
| 252          |                                                                                |  |
| 562          |                                                                                |  |
| 757          |                                                                                |  |
| 299          |                                                                                |  |
|              |                                                                                |  |
| 641          |                                                                                |  |
| 554          |                                                                                |  |
| 803          |                                                                                |  |
| 199          |                                                                                |  |
| 153          |                                                                                |  |
|              |                                                                                |  |
| 745          |                                                                                |  |
| 702          |                                                                                |  |
| 503          |                                                                                |  |
| 427          |                                                                                |  |
|              |                                                                                |  |
| 167          |                                                                                |  |
| 138          |                                                                                |  |
| 642          |                                                                                |  |
|              |                                                                                |  |
|              |                                                                                |  |