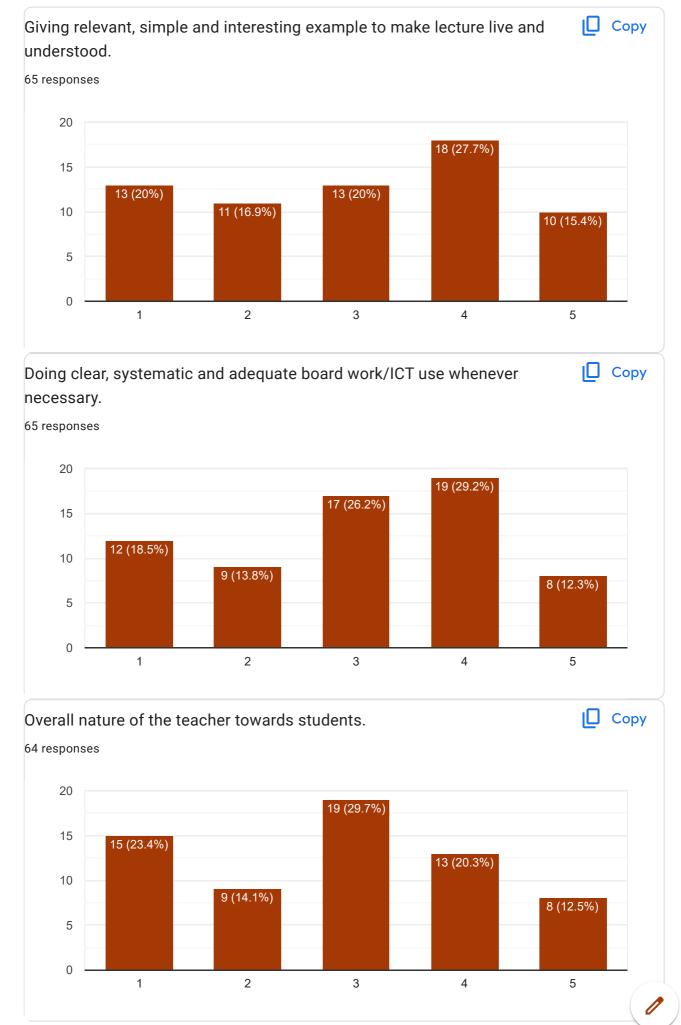

|
| 9512630332   |                                                                                |
|              |                                                                                |
| 8160088051   |                                                                                |
| 7984490068   |                                                                                |
| 7016065130   |                                                                                |
|              |                                                                                |

## 9512678090

1. Dr. Manish Pandya (English)









2. Prof. P. M. Chauhan









3. Dr. A. V. bharathi





2

3

4







4. Dr. Divya R. Maheshwari









5. Dr. Peena B. Chauhan









6. Prof. P. M. Thapa









7. Dr. K. H. Kharecha









8. Dr. Jagdish R. Raiyani









9. Dr. Kalpesh V. Machhar









10. Ms. Archana A. Jain









11. Ms. Jyoti laljani









12. Ms. Riddhi Ganatra

















13. Mr. Kumar Jay S.



```
1
```







14. Mr. Mohit Bablani





https://docs.google.com/forms/d/1yXvlg8lPkc1Bez6dxa7nvPb5221DEefyYnQIIYZ2heo/viewanalytics





15. Ms. Bhakti Dhanwani









16. Ms. Niyati Jethva









17. Ms. Nidhi Goswami









18. Mr. Dhirubha Sodha









19. Mr. Vijay Jhatiya









This content is neither created nor endorsed by Google. Report Abuse - Terms of Service - Privacy Policy