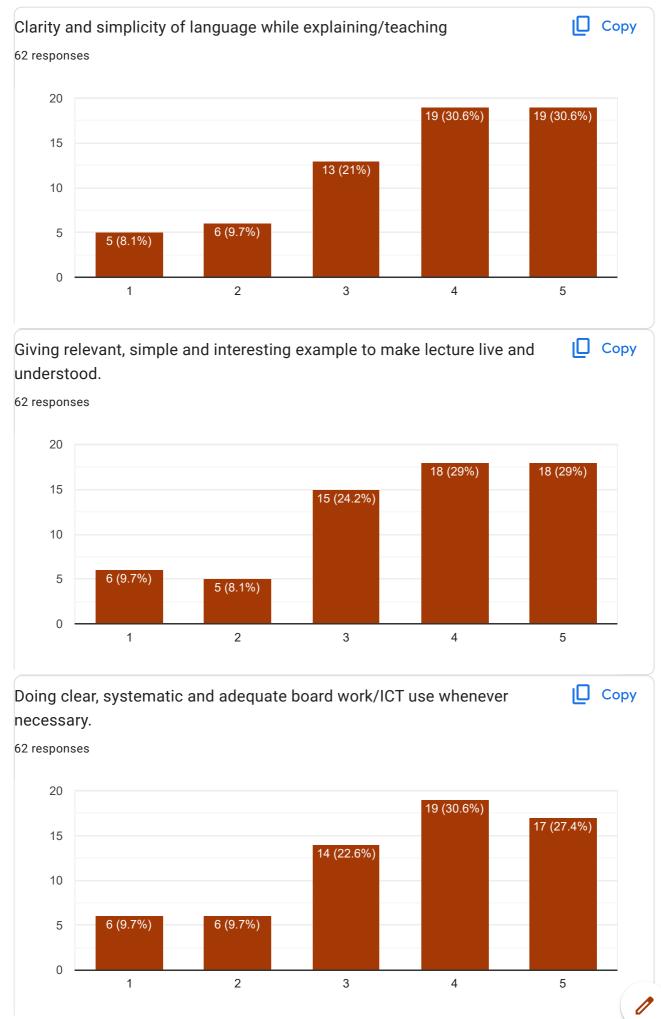

## TOLANI COMMERCE COLLEGE, ADIPUR Students Feedback Form - ACADEMIC YEAR 2021-22

70 responses

**Publish analytics** 

| 3, 12:31 PM  | TOLANI COMMERCE COLLEGE, ADIPUR Students Feedback Form - ACADEMIC YEAR 2021-22 |  |
|--------------|--------------------------------------------------------------------------------|--|
| Roll Number  |                                                                                |  |
| 70 responses |                                                                                |  |
| 657          |                                                                                |  |
|              |                                                                                |  |
| 0000         |                                                                                |  |
| 099          |                                                                                |  |
| 54           |                                                                                |  |
| 33           |                                                                                |  |
|              |                                                                                |  |
| 252          |                                                                                |  |
| 562          |                                                                                |  |
| 757          |                                                                                |  |
| 299          |                                                                                |  |
|              |                                                                                |  |
| 641          |                                                                                |  |
| 554          |                                                                                |  |
| 803          |                                                                                |  |
| 199          |                                                                                |  |
| 153          |                                                                                |  |
|              |                                                                                |  |
| 745          |                                                                                |  |
| 702          |                                                                                |  |
| 503          |                                                                                |  |
| 427          |                                                                                |  |
|              |                                                                                |  |
| 167          |                                                                                |  |
| 138          |                                                                                |  |
| 642          |                                                                                |  |
|              |                                                                                |  |
|              |                                                                                |  |