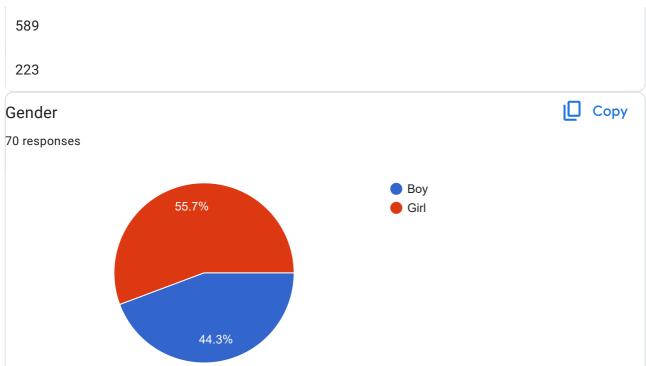

|  |
|              |                                                                                |  |
|              |                                                                                |  |

| 630 |  |
|-----|--|
| 970 |  |
| 784 |  |
| 762 |  |
| 273 |  |
| 49  |  |
| 31  |  |
| 75  |  |
| 156 |  |
| 25  |  |
| 325 |  |
| 566 |  |
| 686 |  |
| 639 |  |
| 681 |  |
| 824 |  |
| 282 |  |
| 210 |  |
| 44  |  |
| 270 |  |
| 767 |  |
| 725 |  |
| 308 |  |
|     |  |

| 634 |  |
|-----|--|
| 801 |  |
| 592 |  |
| 141 |  |
| 451 |  |
| 236 |  |
| 201 |  |
| 650 |  |
| 756 |  |
| 628 |  |
| 679 |  |
| 598 |  |
| 461 |  |
| 452 |  |
| 408 |  |
| 224 |  |
| 91  |  |
| 328 |  |
| 159 |  |
| 533 |  |
| 637 |  |
| 626 |  |
| 62  |  |
|     |  |



| 5, 12.51 PM  | TOLANI COMMERCE COLLEGE, ADIPOR Students reeaback Form - ACADEMIC YEAR 2021-22 |
|--------------|--------------------------------------------------------------------------------|
| Mobile No.   |                                                                                |
| 70 responses |                                                                                |
| 6252740075   |                                                                                |
| 6352749975   |                                                                                |
| 9426999192   |                                                                                |
| 8888828288   |                                                                                |
| 972