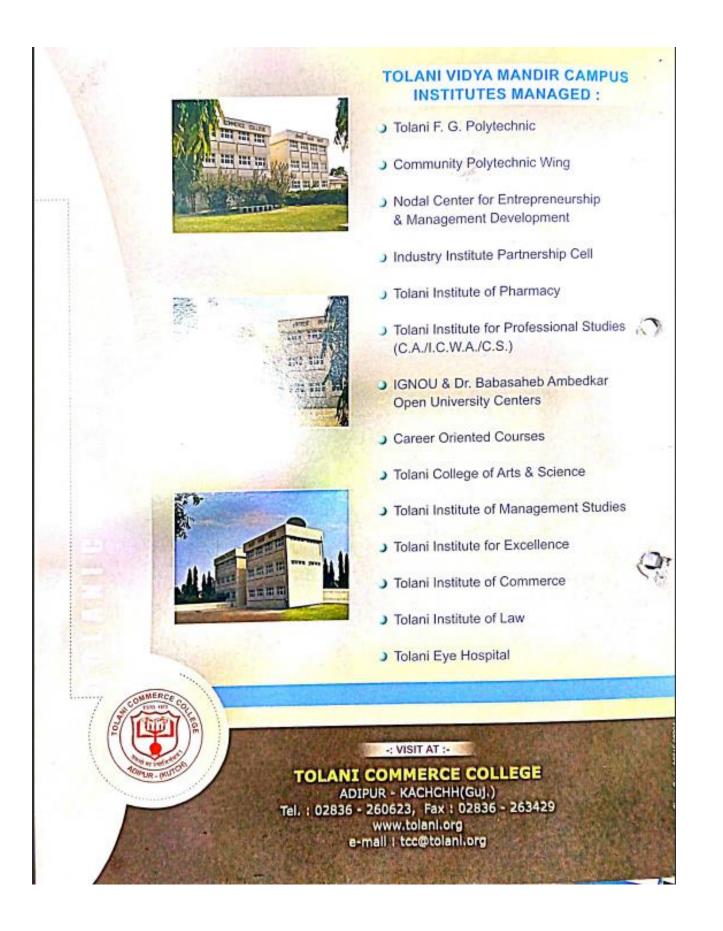

# TOLANI VIDYA MANDIR CAMPUS Institutes Managed:

- Tolani Foundation Gandhidham Polytechnic
- Tolani College of Arts & Science
- Tolani Commerce College
- Tolani Institute of Pharmacy
- · Tolani Institute of Management Studies
- Tolani Institute of Commerce
- Tolani Institute of Law
- Tolani Eye Hospital & Research Centre
- Sri Ramakrishna Seva Kendra