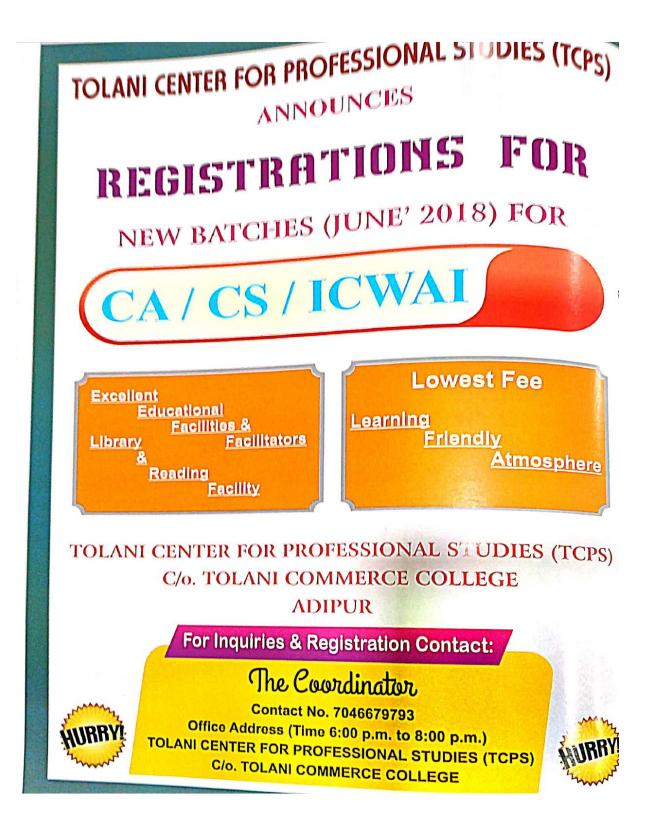

|  |  |  |

# KSKV KACHCHH UNIVERSITY RESULT



Students in A Grade : 30 Students in A Grade : 134 Students in B+ Grade : 247 Students in B Grade : 139 Students in C Grade : 32

SEMEST

Total St

# SEMESTER - IV Total Students : 764

Students in A + Grade : 32 Students in A Grade : 140 Students in B + Grade : 214 Students in B Grade : 106 Students in C Grade : 35



# SEMESTER - VI Total Students : 726



Students in A + Grade : 16 Students in A + orde : 151 Students in B + orde : 255 Students in B + orde : 110 Students in C Grade : 38



# TOLANI COMMERCE COLLEGE, ADIPUR-KACHCHH List of Teaching & Non Teaching Staff Teaching Staff

|                   | Teaching                                                                                                         | Star                              |
|-------------------|------------------------------------------------------------------------------------------------------------------|-----------------------------------|
|                   | Dr. M. K. Pandya                                                                                                 | Principal                         |
| B. V. Vyas        | Asso. Prof                                                                                                       | Dr. Divya Maheshwari Asso. Prof   |
| K. P. La