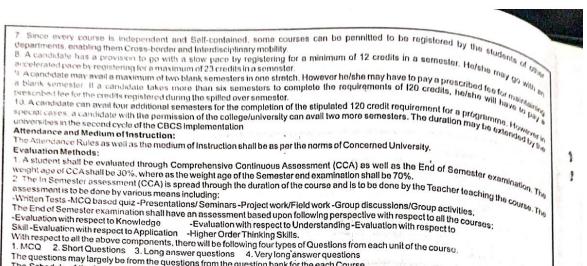

#### ATTENDANCE

As per the ordinance of KSKV Kachchh University, every Student is required to remain Present in the College for minimum 75% in each Semester. The attendance in the lectures of every subject is compulsory. Less than 75% attendance may disqualify you from annual exam.

#### EVALUATION

There will be internal examinations which carry 50 marks respectively at the end of each semester. The student who remains absent in internal test will have the option to give Re-test under medical circumstances only. The ratio of External & Internal weight-age is 70:30. Out of 30 marks, 20 marks allotted on the basis of their performance at the internal tests and remaining 10 marks are given on the basis of their regular attendance, general behavior and assignments/class tests etc.