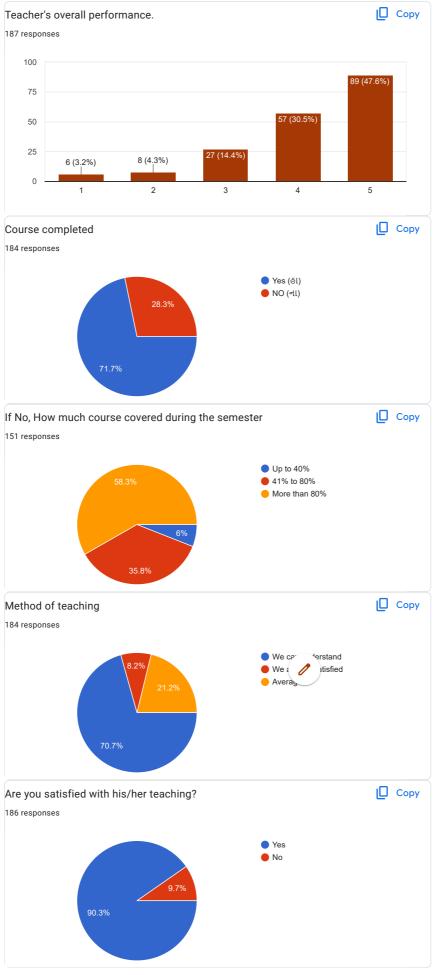

Rayan Moti, Mandvi - Kachchh

| 9. Please give your suggestions for TCC's betterment (If any)                                                                                                                                                                              |
|--------------------------------------------------------------------------------------------------------------------------------------------------------------------------------------------------------------------------------------------|
| 24 responses                                                                                                                                                                                                                               |
| Nothing                                                                                                                                                                                                                                    |
| No                                                                                                                                                                                                                                         |
| Arrenge job placement on College level and chance to current graduate and last year graduates persons.                                                                                                                                     |
| Focus more on Pratical study instead of theory & try to give students industry related example for every subject & every chapter you teach                                                                                                 |
| Pass all ATKT students                                                                                                                                                                                                                     |
| Best college                                                                                                                                                                                                                               |
| After graduation please provide placement opportunities                                                                                                                                                                                    |
| No any suggestion because TCC on of the best collage in District.                                                                                                                                                                          |
| ના                                                                                                                                                                                                                                         |
| Nos it's not one                                                                                                                                                                                                                           |
| No thanks                                                                                                                                                                                                                                  |
| Should be focus on career related activity                                                                                                                                                                                                 |
| Please Complete Whole Study Syllabus of B.com Before University exams                                                                                                                                                                      |
| Nothing                                                                                                                                                                                                                                    |
| If Principal Manish Pandya sir stays Everything is fine and will be fine.                                                                                                                                                                  |
| Fantastic work                                                                                                                                                                                                                             |
| I suggest in college practical current generations Accounting very important like In Tally                                                                                                                                                 |
| Very nice                                                                                                                                                                                                                                  |
| TCC is the best college                                                                                                                                                                                                                    |
| Need improvement in language issues it's necessary to understand ients mind .knowledge is important for students not language need improvement for Hin jarati language students                                                            |
| Academic Teaching Faculty should be still better and helpful to the students. Assignments should be more creative and useful for the students to have better and helpful to build career opportunities and should cover practical aspects. |