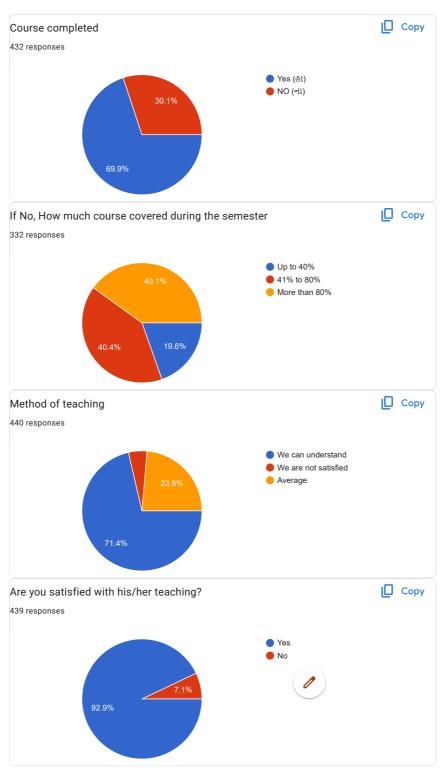

|
|     |                                                         |

This content is neither created nor endorsed by Google.

## Google Forms





















1. Dr. Manish Pandya (English)













3. prof. P. M. Chauhan









4. Dr. N. T. Taglani







5. Dr. A. V. bharathi







6. Dr. Divya R. Maheshwari











## 7. Prof. Peena B. Chauhan









8. Prof. V. B. Jora







9. Prof. P. M. Thapa







10. Dr. K. H. Kharecha











11. Dr. Jagdish R. Raiyani







12. Prof. Kalpesh V. Machhar







13. Ms. Archana A. Jain







14. Ms. Meera C. Thakkar











15. Ms. Jyoti laljani

15 (4%)

11 (2.9%)



3

4

5





16. Ms. Riddhi Ganatra







17. Ms. Minakshi Singh







18. Ms. Chaitali M. Patel











19. Mr. Kumar Jay S.









20. Ms. Rupam R. Oza







21. Mr. Mohit Bablani







22. Ms. Bhakti Dhanwani











 $This \ content \ is \ neither \ created \ nor \ endorsed \ by \ Google. \ \underline{Report \ Abuse} - \underline{Terms \ of \ Service} - \underline{Privacy \ Policy}$ 

Google Forms







# TOLANI COMMERCE COLLEGE, ADIPUR Students Feedback Form - ACADEMIC YEAR 2021-22

70 responses

**Publish analytics** 

**Untitled Section** 





| Roll Number  |  |
|--------------|--|
| 70 responses |  |
| 657          |  |
| 0000         |  |
| 099          |  |
| 54           |  |
| 33           |  |
| 252          |  |
| 562          |  |
| 757          |  |
| 299          |  |
| 641          |  |
| 554          |  |
| 803          |  |
| 199          |  |
| 153          |  |
| 745          |  |
| 702