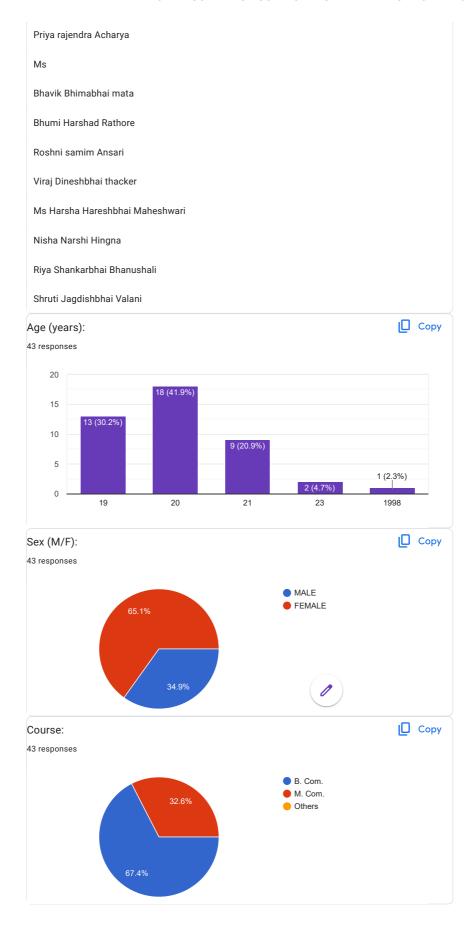

## TOLANI COMMERCE COLLEGE ALUMNI FEEDBACK FORM - 2021-22

43 responses

| Name: Mr./Ms/Mrs. (First Name, Father Name, Surname) <sup>43</sup> responses |  |
|------------------------------------------------------------------------------|--|
| Jatiya Babita                                                                |  |
| Navin Babubhai Makwana                                                       |  |
| Karansinh Jitubha Pingal                                                     |  |
| Pratik shantilal prajapati                                                   |  |
| Swati kotak Kotak Pankajbhai                                                 |  |
| Nehal Chetanbhai Pitroda                                                     |  |
| AMIT HARESHBHAI MAKWANA                                                      |  |
| Palak Vinodbhai Vegad                                                        |  |
| Shruti Arjanbhai jaru                                                        |  |
| Mr. Hardik Dhanpuri Gusai                                                    |  |
| MS PARMAR AARTI VISHNUBHAI                                                   |  |
| Yash parmar                                                                  |  |
| Meet PankajBhai Zala                                                         |  |
| chavda partham                                                               |  |
| NANDANI VISHRAMBHAI HADIYA                                                   |  |
| Khushi Sanjay Khishani                                                       |  |
| MITAL SHAMJI BHAI MYATRA                                                     |  |
| Mansi Vinodbhai Bhati                                                        |  |
| Priyaben Pravinbhai prajapati                                                |  |
| CHIRAG KANTILAL LUHAR                                                        |  |
| Sai Ganesh Vijaya Krishna Gubbala                                            |  |
| Ms diya Bhaveshbhai pithadiya                                                |  |
| Jay Jagdishbhai chauhan                                                      |  |
| Dinesh deva bava                                                             |  |
| Ahir heena harilalabhai                                                      |  |
| Alpa gela bhai Makwana                                                       |  |
| SONI VIVEK JAGDISHBHAI                                                       |  |
| Nandni Bharat Kumar Soni                                                     |  |
| Priyanka Shankerlal Masand                                                   |  |
| Bhoomi hadiya                                                                |  |
| Ms. Feny Paras Vora                                                          |  |
| Ms.priyanka haresh Kumar sadhwani                                            |  |
| Jankiha Niteshsinh jadeja                                                    |  |