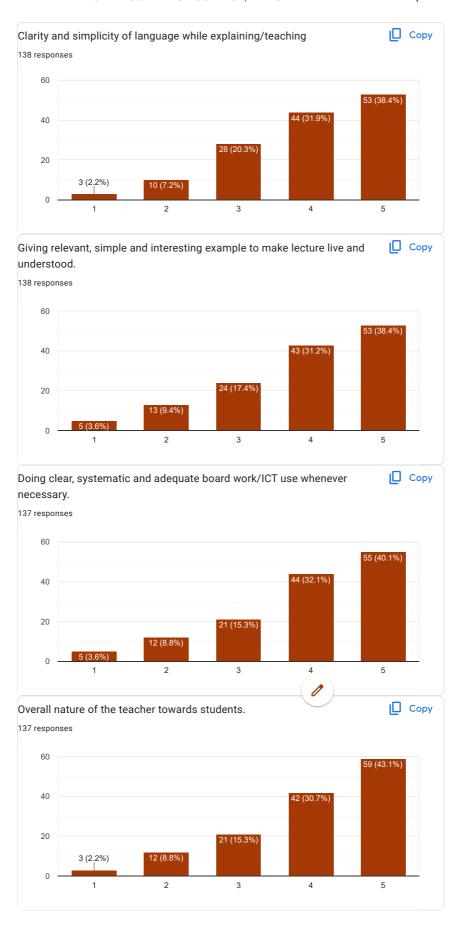

|                                                         |

This content is neither created nor endorsed by Google.

## Google Forms





















1. Dr. Manish Pandya (English)













3. prof. P. M. Chauhan









4. Dr. N. T. Taglani







5. Dr. A. V. bharathi







6. Dr. Divya R. Maheshwari











## 7. Prof. Peena B. Chauhan









8. Prof. V. B. Jora







9. Prof. P. M. Thapa







10. Dr. K. H. Kharecha











11. Dr. Jagdish R. Raiyani







12. Prof. Kalpesh V. Machhar







13. Ms. Archana A. Jain







14. Ms. Meera C. Thakkar











15. Ms. Jyoti laljani

15 (4%)

11 (2.9%)



3

4

5





16. Ms. Riddhi Ganatra







17. Ms. Minakshi Singh







18. Ms. Chaitali M. Patel











19. Mr. Kumar Jay S.









20. Ms. Rupam R. Oza







21. Mr. Mohit Bablani







22. Ms. Bhakti Dhanwani











 $This \ content \ is \ neither \ created \ nor \ endorsed \ by \ Google. \ \underline{Report \ Abuse} - \underline{Terms \ of \ Service} - \underline{Privacy \ Policy}$ 

Google Forms







# TOLANI COMMERCE COLLEGE, ADIPUR Students Feedback Form - ACADEMIC YEAR 2021-22

70 responses

**Publish analytics** 

**Untitled Section** 





| Roll Number  |  |
|--------------|--|
| 70 responses |  |
| 657          |  |
| 0000         |  |
| 099          |  |
| 54           |  |
| 33           |  |
| 252          |  |
| 562          |  |
| 757          |  |
| 299          |  |
| 641          |  |
| 554          |  |
| 803          |  |
| 199          |  |
| 153          |  |
| 745          |  |
| 702          |  |
| 503