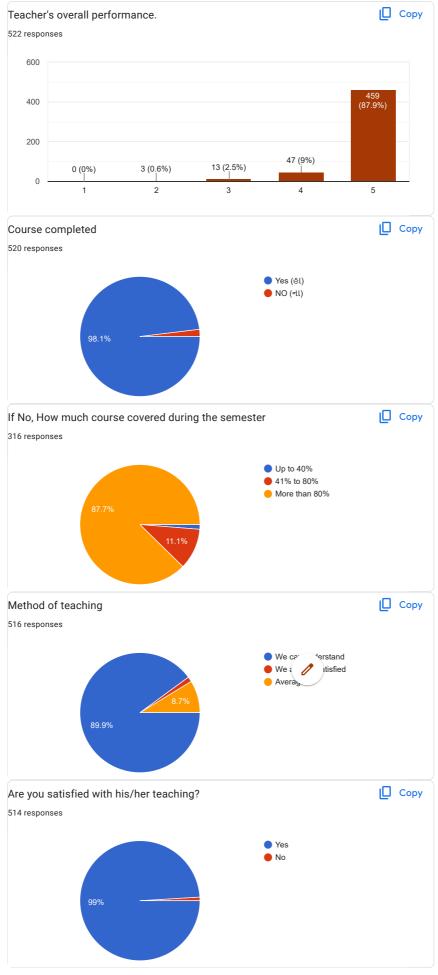

-------|
|     | Mark only one oval.                                     |
|     | Excellent                                               |
|     | Good                                                    |
|     | Fair                                                    |
|     | Poor                                                    |
|     |                                                         |
|     |                                                         |
|     |                                                         |
|     |                                                         |

This content is neither created nor endorsed by Google.

## Google Forms





















1. Dr. Manish Pandya (English)













3. prof. P. M. Chauhan









4. Dr. N. T. Taglani







5. Dr. A. V. bharathi







6. Dr. Divya R. Maheshwari











## 7. Prof. Peena B. Chauhan









8. Prof. V. B. Jora







9. Prof. P. M. Thapa







10. Dr. K. H. Kharecha











11. Dr. Jagdish R. Raiyani







12. Prof. Kalpesh V. Machhar







13. Ms. Archana A. Jain







14. Ms. Meera C. Thakkar











15. Ms. Jyoti laljani

15 (4%)

11 (2.9%)



3

4

5





16. Ms. Riddhi Ganatra







17. Ms. Minakshi Singh







18. Ms. Chaitali M. Patel











19. Mr. Kumar Jay S.









20. Ms. Rupam R. Oza







21. Mr. Mohit Bablani







22. Ms. Bhakti Dhanwani











 $This \ content \ is \ neither \ created \ nor \ endorsed \ by \ Google. \ \underline{Report \ Abuse} - \underline{Terms \ of \ Service} - \underline{Privacy \ Policy}$ 

Google Forms