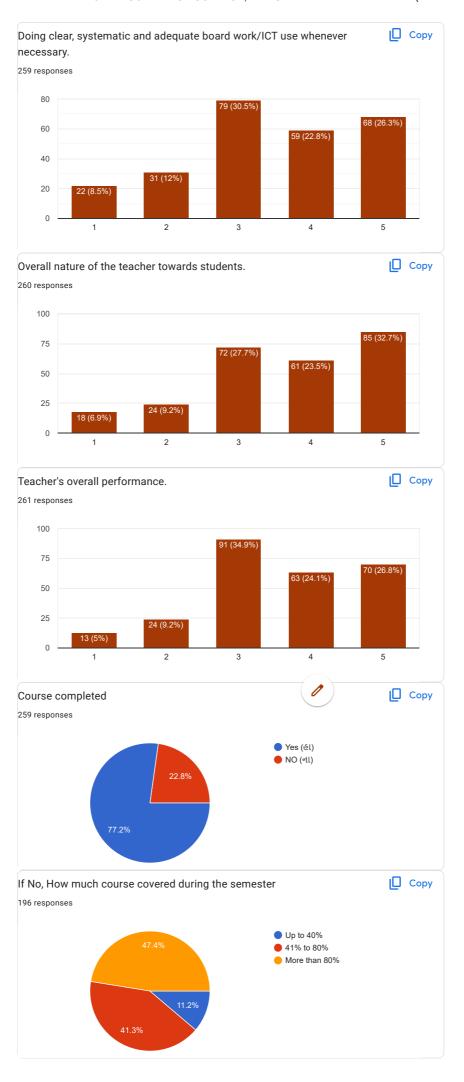

c. |
|-----|---------------------------------------------------------|
|     | Mark only one oval.                                     |
|     | Excellent                                               |
|     | Good                                                    |
|     | Fair                                                    |
|     | Poor                                                    |
|     |                                                         |
|     |                                                         |
|     |                                                         |
|     |                                                         |

This content is neither created nor endorsed by Google.

## Google Forms





















1. Dr. Manish Pandya (English)













3. prof. P. M. Chauhan









4. Dr. N. T. Taglani







5. Dr. A. V. bharathi







6. Dr. Divya R. Maheshwari











## 7. Prof. Peena B. Chauhan









8. Prof. V. B. Jora







9. Prof. P. M. Thapa







10. Dr. K. H. Kharecha











11. Dr. Jagdish R. Raiyani







12. Prof. Kalpesh V. Machhar







13. Ms. Archana A. Jain







14. Ms. Meera C. Thakkar











15. Ms. Jyoti laljani

15 (4%)

11 (2.9%)



3

4

5





16. Ms. Riddhi Ganatra







17. Ms. Minakshi Singh







18. Ms. Chaitali M. Patel











19. Mr. Kumar Jay S.









20. Ms. Rupam R. Oza







21. Mr. Mohit Bablani







22. Ms. Bhakti Dhanwani











 $This \ content \ is \ neither \ created \ nor \ endorsed \ by \ Google. \ \underline{Report \ Abuse} - \underline{Terms \ of \