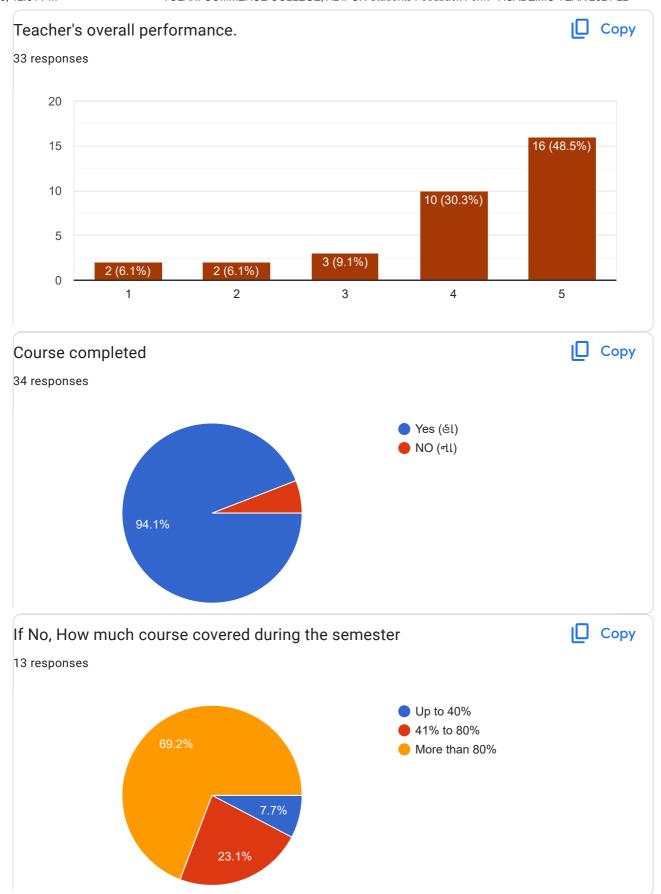

Rayan Moti, Mandvi - Kachchh

| 9. Please give your suggestions for TCC's betterment (If any)                                                                                                                                                                              |
|--------------------------------------------------------------------------------------------------------------------------------------------------------------------------------------------------------------------------------------------|
| 24 responses                                                                                                                                                                                                                               |
| Nothing                                                                                                                                                                                                                                    |
| No                                                                                                                                                                                                                                         |
| Arrenge job placement on College level and chance to current graduate and last year graduates persons.                                                                                                                                     |
| Focus more on Pratical study instead of theory & try to give students industry related example for every subject & every chapter you teach                                                                                                 |
| Pass all ATKT students                                                                                                                                                                                                                     |
| Best college                                                                                                                                                                                                                               |
| After graduation please provide placement opportunities                                                                                                                                                                                    |
| No any suggestion because TCC on of the best collage in District.                                                                                                                                                                          |
| ના                                                                                                                                                                                                                                         |
| Nos it's not one                                                                                                                                                                                                                           |
| No thanks                                                                                                                                                                                                                                  |
| Should be focus on career related activity                                                                                                                                                                                                 |
| Please Complete Whole Study Syllabus of B.com Before University exams                                                                                                                                                                      |
| Nothing                                                                                                                                                                                                                                    |
| If Principal Manish Pandya sir stays Everything is fine and will be fine.                                                                                                                                                                  |
| Fantastic work                                                                                                                                                                                                                             |
| I suggest in college practical current generations Accounting very important like In Tally                                                                                                                                                 |
| Very nice                                                                                                                                                                                                                                  |
| TCC is the best college                                                                                                                                                                                                                    |
| Need improvement in language issues it's necessary to understand ients mind .knowledge is important for students not language need improvement for Hin jarati language students                                                            |
| Academic Teaching Faculty should be still better and helpful to the students. Assignments should be more creative and useful for the students to have better and helpful to build career opportunities and should cover practical aspects. |