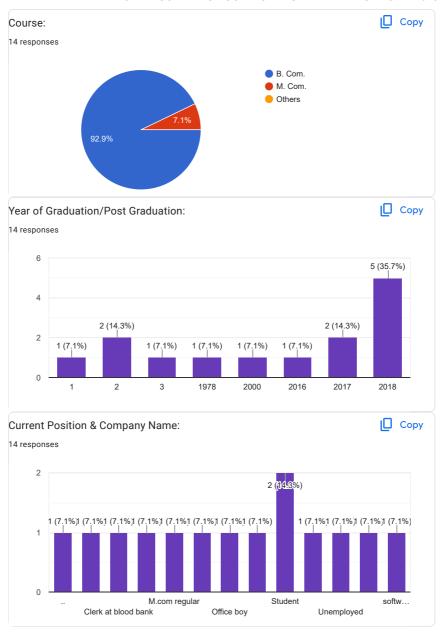

### TOLANI COMMERCE COLLEGE ALUMNI FEEDBACK FORM 2018-19

| Mobile Phone No.                 |  |
|----------------------------------|--|
| 14 responses                     |  |
| 9739562293                       |  |
| 9426227455                       |  |
| 7285096866                       |  |
| 9033700262                       |  |
| 8264698452                       |  |
| 7069444415                       |  |
| 8238871332                       |  |
| 9727347590                       |  |
| 9687195624                       |  |
| 9904231757                       |  |
| 8980640153                       |  |
| 7048608785                       |  |
| 9909839024                       |  |
| 8980440396                       |  |
| Email ID                         |  |
| 14 responses                     |  |
| dipti.thakkar1@yahoo.com         |  |
| mdhalani@gmail.com               |  |
| amanaastha176@gmail.com          |  |
| robinbhatt65@gmail.com           |  |
| Khushalsutharr177@mail.Com       |  |
| prshah.72@gmail.com              |  |
| Amohamadsagir22@gmail.com        |  |
| nirajmaheshwari43@gmail.com      |  |
| thakurdiwakar2016@rediffmail.com |  |
| Rashmiidnani9033@gmail.com       |  |
| Jayeshmaheshwari 41@gmail.com    |  |
| Sanjumoriya.sl143@gmail.com      |  |
| Killupatel131@gmail.com          |  |
| riteshbalasara778@gmail.com      |  |