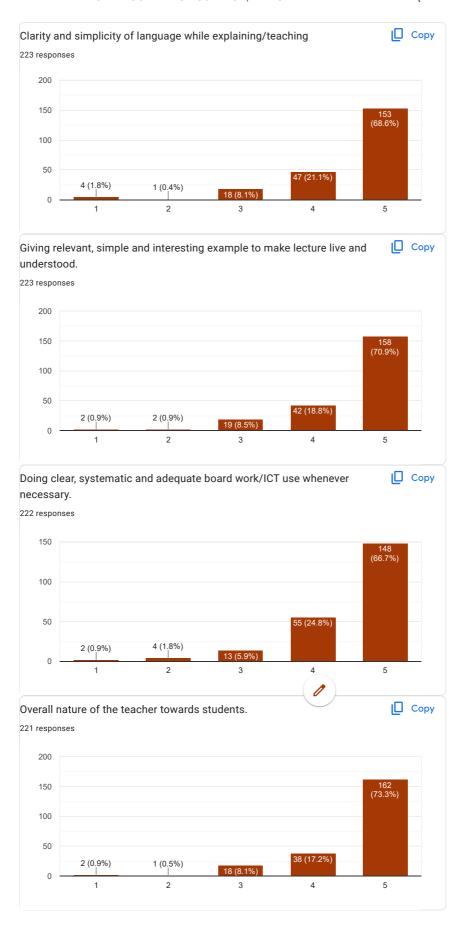

|
|     | Good                                                    |
|     | Fair                                                    |
|     | Poor                                                    |
|     |                                                         |
|     |                                                         |
|     |                                                         |
|     |                                                         |

This content is neither created nor endorsed by Google.

## Google Forms





















1. Dr. Manish Pandya (English)













3. prof. P. M. Chauhan









4. Dr. N. T. Taglani







5. Dr. A. V. bharathi







6. Dr. Divya R. Maheshwari











## 7. Prof. Peena B. Chauhan









8. Prof. V. B. Jora







9. Prof. P. M. Thapa







10. Dr. K. H. Kharecha











11. Dr. Jagdish R. Raiyani







12. Prof. Kalpesh V. Machhar







13. Ms. Archana A. Jain







14. Ms. Meera C. Thakkar











15. Ms. Jyoti laljani

15 (4%)

11 (2.9%)



3

4

5





16. Ms. Riddhi Ganatra







17. Ms. Minakshi Singh







18. Ms. Chaitali M. Patel











19. Mr. Kumar Jay S.









20. Ms. Rupam R. Oza







21. Mr. Mohit Bablani







22. Ms. Bhakti Dhanwani











 $This \ content \ is \ neither \ created \ nor \ endorsed \ by \ Google. \ \underline{Report \ Abuse} - \underline{Terms \ of \ Service} - \underline{Privacy \ Policy}$ 

Google Forms







# TOLANI COMMERCE COLLEGE, ADIPUR Students Feedback Form - ACADEMIC YEAR 2021-22

70 responses

**Publish analytics** 

**Untitl