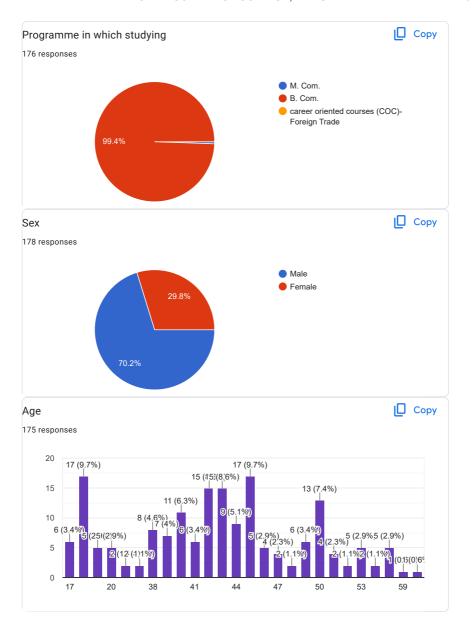

Age (years): \*

Your answer

Sex (M/F): \*

MALE

FEMALE

| Course: *                                          |          |
|----------------------------------------------------|----------|
| B. Com.                                            |          |
| M. Com.                                            |          |
| Others                                             |          |
| Year of Graduation/Post Graduation: *  Your answer |          |
| Current Position & Company Name: *  Your answer    |          |
| Mobile Phone No. *  Your answer                    |          |
| Email ID * Your answer                             |          |
| Address for Communication *  Your answer           |          |
| Next                                               | Clear fo |