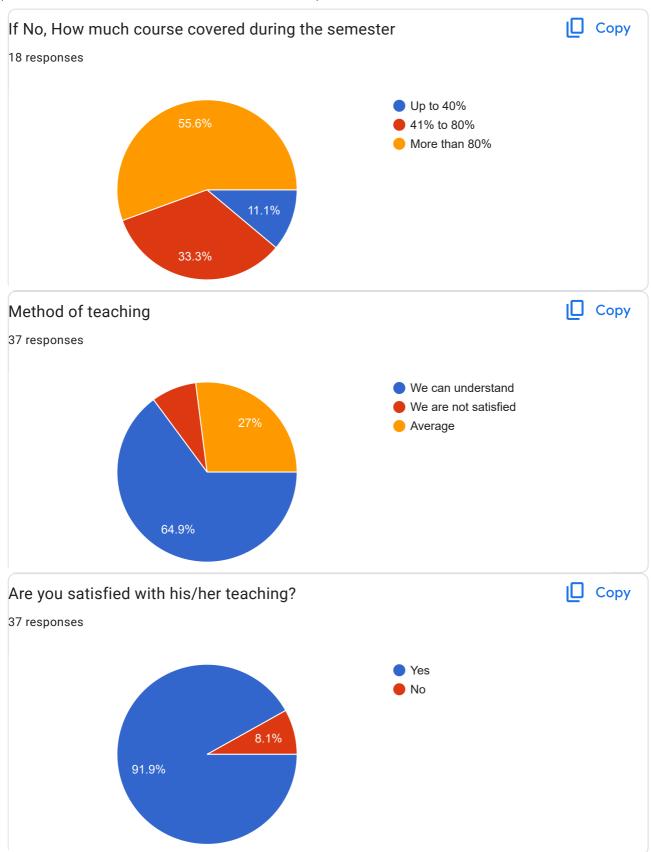

Rayan Moti, Mandvi - Kachchh

| 9. Please give your suggestions for TCC's betterment (If any)                                                                                                                                                                              |
|--------------------------------------------------------------------------------------------------------------------------------------------------------------------------------------------------------------------------------------------|
| 24 responses                                                                                                                                                                                                                               |
| Nothing                                                                                                                                                                                                                                    |
| No                                                                                                                                                                                                                                         |
| Arrenge job placement on College level and chance to current graduate and last year graduates persons.                                                                                                                                     |
| Focus more on Pratical study instead of theory & try to give students industry related example for every subject & every chapter you teach                                                                                                 |
| Pass all ATKT students                                                                                                                                                                                                                     |
| Best college                                                                                                                                                                                                                               |
| After graduation please provide placement opportunities                                                                                                                                                                                    |
| No any suggestion because TCC on of the best collage in District.                                                                                                                                                                          |
| ના                                                                                                                                                                                                                                         |
| Nos it's not one                                                                                                                                                                                                                           |
| No thanks                                                                                                                                                                                                                                  |
| Should be focus on career related activity                                                                                                                                                                                                 |
| Please Complete Whole Study Syllabus of B.com Before University exams                                                                                                                                                                      |
| Nothing                                                                                                                                                                                                                                    |
| If Principal Manish Pandya sir stays Everything is fine and will be fine.                                                                                                                                                                  |
| Fantastic work                                                                                                                                                                                                                             |
| I suggest in college practical current generations Accounting very important like In Tally                                                                                                                                                 |
| Very nice                                                                                                                                                                                                                                  |
| TCC is the best college                                                                                                                                                                                                                    |
| Need improvement in language issues it's necessary to understand ients mind .knowledge is important for students not language need improvement for Hin jarati language students                                                            |
| Academic Teaching Faculty should be still better and helpful to the students. Assignments should be more creative and useful for the students to have better and helpful to build career opportunities and should cover practical aspects. |