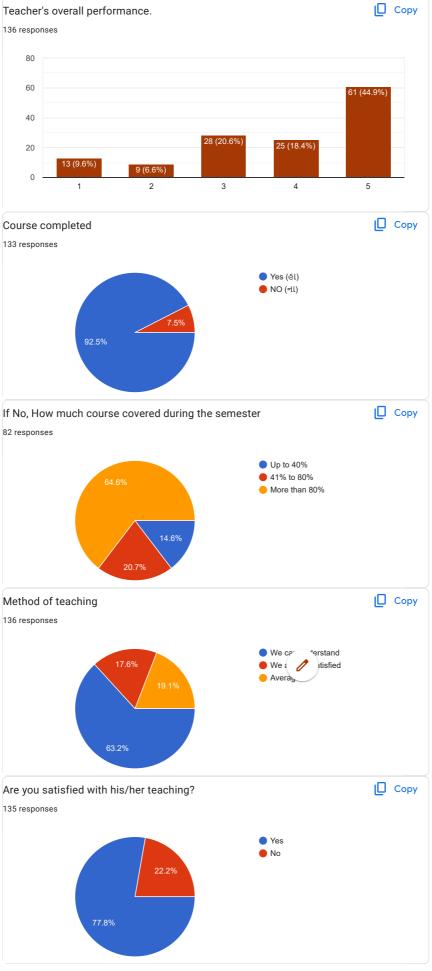

Rayan Moti, Mandvi - Kachchh

| 9. Please give your suggestions for TCC's betterment (If any)                                                                                                                                                                              |
|--------------------------------------------------------------------------------------------------------------------------------------------------------------------------------------------------------------------------------------------|
| 24 responses                                                                                                                                                                                                                               |
| Nothing                                                                                                                                                                                                                                    |
| No                                                                                                                                                                                                                                         |
| Arrenge job placement on College level and chance to current graduate and last year graduates persons.                                                                                                                                     |
| Focus more on Pratical study instead of theory & try to give students industry related example for every subject & every chapter you teach                                                                                                 |
| Pass all ATKT students                                                                                                                                                                                                                     |
| Best college                                                                                                                                                                                                                               |
| After graduation please provide placement opportunities                                                                                                                                                                                    |
| No any suggestion because TCC on of the best collage in District.                                                                                                                                                                          |
| ના                                                                                                                                                                                                                                         |
| Nos it's not one                                                                                                                                                                                                                           |
| No thanks                                                                                                                                                                                                                                  |
| Should be focus on career related activity                                                                                                                                                                                                 |
| Please Complete Whole Study Syllabus of B.com Before University exams                                                                                                                                                                      |
| Nothing                                                                                                                                                                                                                                    |
| If Principal Manish Pandya sir stays Everything is fine and will be fine.                                                                                                                                                                  |
| Fantastic work                                                                                                                                                                                                                             |
| I suggest in college practical current generations Accounting very important like In Tally                                                                                                                                                 |
| Very nice                                                                                                                                                                                                                                  |
| TCC is the best college                                                                                                                                                                                                                    |
| Need improvement in language issues it's necessary to understand ients mind .knowledge is important for students not language need improvement for Hin jarati language students                                                            |
| Academic Teaching Faculty should be still better and helpful to the students. Assignments should be more creative and useful for the students to have better and helpful to build career opportunities and should cover practical aspects. |