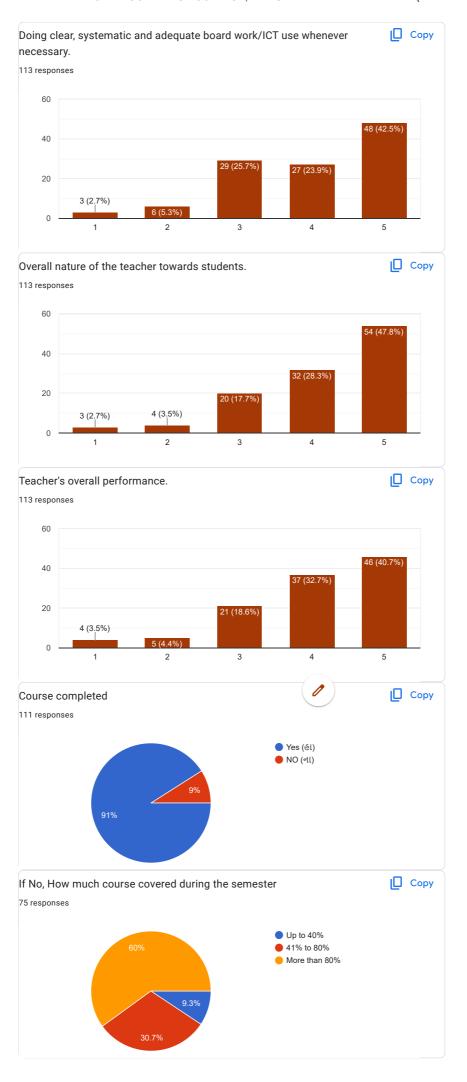

is content is neither created nor endorsed by Google.

## Google Forms





















1. Dr. Manish Pandya (English)













3. prof. P. M. Chauhan









4. Dr. N. T. Taglani







5. Dr. A. V. bharathi







6. Dr. Divya R. Maheshwari











## 7. Prof. Peena B. Chauhan









8. Prof. V. B. Jora







9. Prof. P. M. Thapa







10. Dr. K. H. Kharecha











11. Dr. Jagdish R. Raiyani







12. Prof. Kalpesh V. Machhar







13. Ms. Archana A. Jain







14. Ms. Meera C. Thakkar











15. Ms. Jyoti laljani

15 (4%)

11 (2.9%)



3

4

5





16. Ms. Riddhi Ganatra







17. Ms. Minakshi Singh







18. Ms. Chaitali M. Patel











19. Mr. Kumar Jay S.









20. Ms. Rupam R. Oza







21. Mr. Mohit Bablani







22. Ms. Bhakti Dhanwani











 $This \ content \ is \ neither \ created \ nor \ endorsed \ by \ Google. \ \underline{Report \ Abuse} - \underline{Terms \ of \ Service} - \underline{Privacy \ Policy}$ 

Google Forms







# TOLANI COMMERCE COLLEGE, ADIPUR Students Feedback Form - ACADEMIC YEAR 2021-22

70 responses

**Publish analytics** 

**Untitled Section** 





| Roll Number  |  |
|--------------|--|
| 70 responses |  |
| 657          |  |
| 0000         |  |
| 099          |  |
| 54           |  |
| 33           |  |
| 252          |  |
| 562          |  |
| 757          |  |
| 299          |  |
| 641          |  |
| 554          |  |
| 803          |  |
| 199          |  |
| 153          |  |
| 745          |  |
| 702          |  |
| 503          |  |
| 427          |  |
| 167          |  |
| 138          |