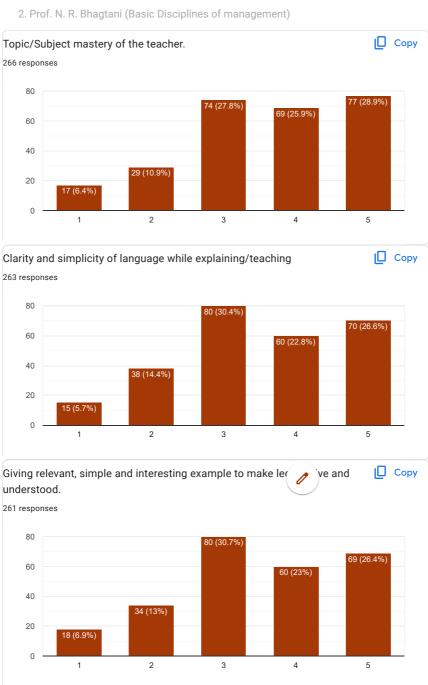

etc. |
|-----|---------------------------------------------------------|
|     | Mark only one oval.                                     |
|     | Excellent                                               |
|     | Good                                                    |
|     | Fair                                                    |
|     | Poor                                                    |
|     |                                                         |
|     |                                                         |
|     |                                                         |
|     |                                                         |

This content is neither created nor endorsed by Google.

## Google Forms





















1. Dr. Manish Pandya (English)













3. prof. P. M. Chauhan









4. Dr. N. T. Taglani







5. Dr. A. V. bharathi







6. Dr. Divya R. Maheshwari











## 7. Prof. Peena B. Chauhan









8. Prof. V. B. Jora







9. Prof. P. M. Thapa







10. Dr. K. H. Kharecha











11. Dr. Jagdish R. Raiyani







12. Prof. Kalpesh V. Machhar







13. Ms. Archana A. Jain







14. Ms. Meera C. Thakkar











15. Ms. Jyoti laljani

15 (4%)

11 (2.9%)



3

4

5





16. Ms. Riddhi Ganatra







17. Ms. Minakshi Singh







18. Ms. Chaitali M. Patel











19. Mr. Kumar Jay S.









20. Ms. Rupam R. Oza







21. Mr. Mohit Bablani







22. Ms. Bhakti Dhanwani











 $This \ content \ is \ neither \ created \ nor \ endorsed \ by \ Google. \ \underline{Report \ Abuse} - \underline{Terms \ of