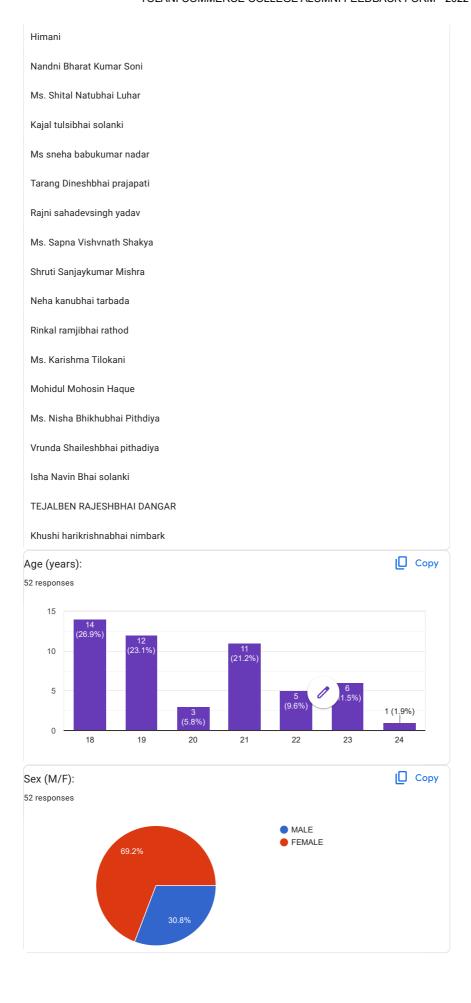

#### TOLANI COMMERCE COLLEGE ALUMNI FEEDBACK FORM - 2022-2023

52 responses

| Name: Mr./Ms/Mrs. (First Name, Father Name, Surname) 52 responses |  |  |
|-------------------------------------------------------------------|--|--|
| Ms Simran kishor khemnani                                         |  |  |
| Sharma Ritu Sunil Kumar                                           |  |  |
| Jadeja Dhanrajsinh                                                |  |  |
| Magan ratanabhai rabari                                           |  |  |
| Rajavi Jayes Bhai Hadiya                                          |  |  |
| Prabha Buchiya                                                    |  |  |
| Suraj Kanaiyalal Prajapati                                        |  |  |
| Priyansu ramgar gusai                                             |  |  |
| Yogesh Gopal Maheshwari                                           |  |  |
| Aryan Kiritbhai Vadgama                                           |  |  |
| Ami Dhirajlal Khimani                                             |  |  |
| Ms Kavita navinbhai prajapati                                     |  |  |
| Gohil divyrajsinh kishorsinh                                      |  |  |
| Hiral Rajesh bhai makwana                                         |  |  |
| Mr.Mahesh Rambhai Gadhvi                                          |  |  |
| Jignesh Narshi bhai Baldaniya                                     |  |  |
| mr.Karshan murji gadhvi                                           |  |  |
| Hetal Harish bhai sorathiya                                       |  |  |
| Tulsi Kantibhai Garva                                             |  |  |
| Hemali ishverbhai vaghela                                         |  |  |
| Ms. Dixitaben sureshbhai thacker                                  |  |  |
| Hensi Daxini                                                      |  |  |
| SHOBHA RAJESHBHAI KENIYA                                          |  |  |
| Kajal devshibhai Luhar                                            |  |  |
| Priya Umeshgar Gusai                                              |  |  |
| Sanjana kapil Pandya                                              |  |  |
| Ms. Aarti lakhendra mahto                                         |  |  |
| Pratibha Mangalbhai Maheshwari                                    |  |  |
| Nilam Hansrajbhai prajapati                                       |  |  |
| Himanshu suresh bhai Sathwara                                     |  |  |
| Rajangiri Dilipgiri gusai                                         |  |  |
| Mr. Vishal santosh sharma                                         |  |  |
| Hiren Jagdishbhai Thakkar                                         |  |  |