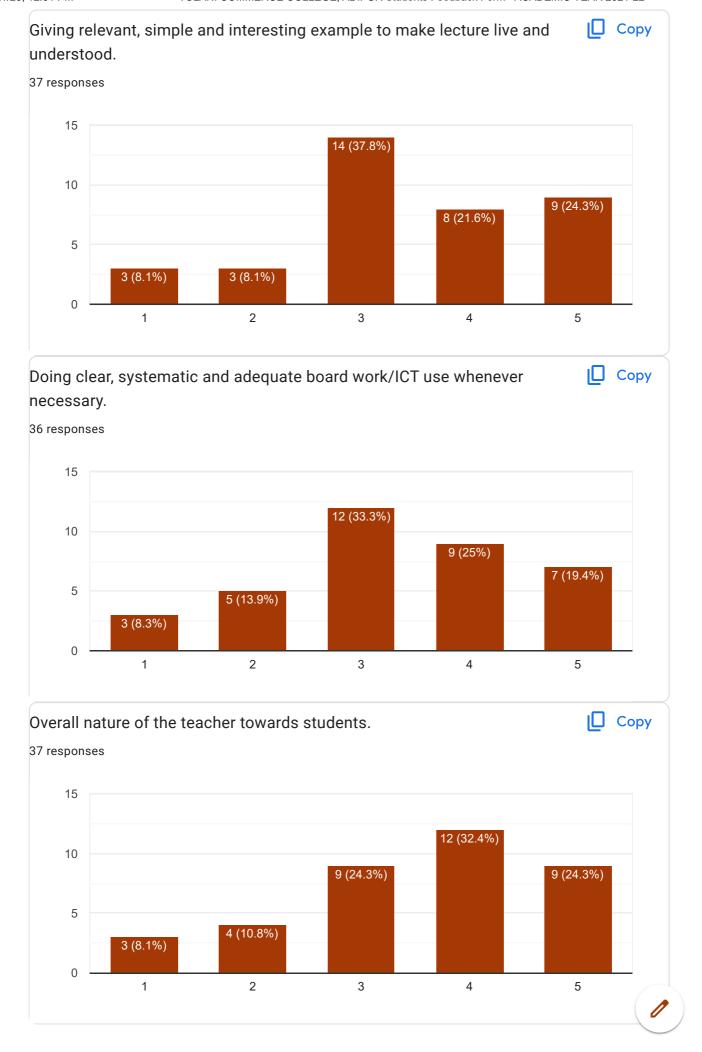

92   |  |
| 8888828288   |  |
| 972          |  |
| 9824594044   |  |
| 8758326678   |  |
| 7041865516   |  |
| 6354131611   |  |
| 8849981446   |  |
| 9327341311   |  |
| 9725868585   |  |
| 9173620815   |  |
| 9081297477   |  |
| 8128166056   |  |
| 7874447008   |  |
| 6356341594   |  |
| 9904156611   |  |
| 9512630332   |  |
| 8160088051   |  |
| 7984490068   |  |
| 7016065130   |  |





8160086034 9512678090

# 1. Dr. Manish Pandya (English)















### 2. Prof. P. M. Chauhan













3. Dr. A. V. bharathi













4. Dr. Divya R. Maheshwari













### 5. Dr. Peena B. Chauhan













6. Prof. P. M. Thapa













7. Dr. K. H. Kharecha













# 8. Dr. Jagdish R. Raiyani













9. Dr. Kalpesh V. Machhar













10. Ms. Archana A. Jain













## 11. Ms. Jyoti laljani













12. Ms. Riddhi Ganatra













13. Mr. Kumar Jay S.













## 14. Mr. Mohit Bablani













15. Ms. Bhakti Dhanwani













16. Ms. Niyati Jethva













## 17. Ms. Nidhi Goswami













18. Mr. Dhirubha Sodha













19. Mr. Vijay Jhatiya













This content is neither created nor endorsed by Google. Report Abuse - Terms of Service - Privacy Policy

## Google Forms







## TOLANI COMMERCE COLLEGE, ADIPUR Students Feedback Form - ACADEMIC YEAR 2022-23

230 responses

Publish analytics

Untitled Section















| Mobile No.               |  |  |
|--------------------------|--|--|
| 0000000                  |  |  |
| 9879302221               |  |  |
| 8824451585               |  |  |
| 9510847716