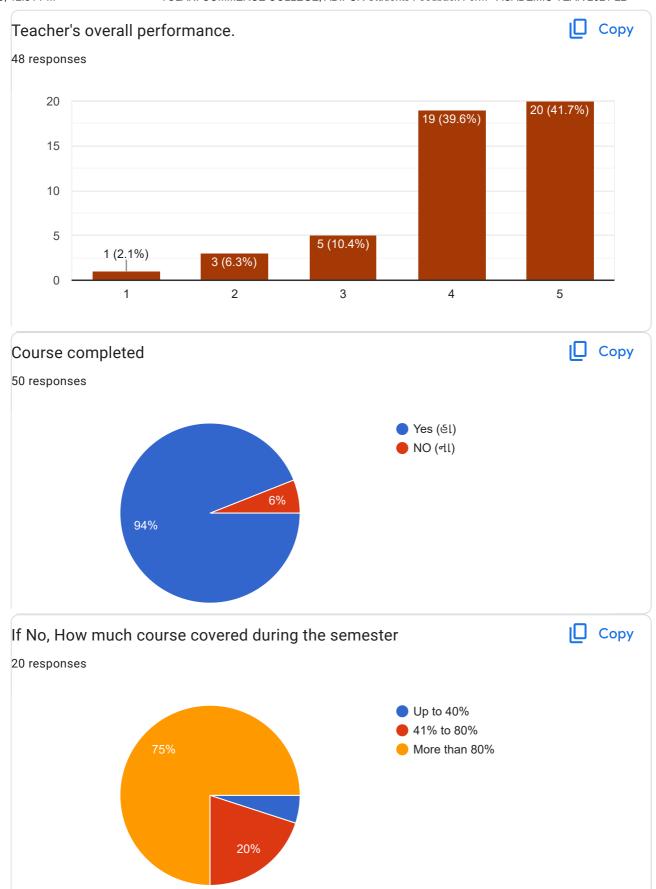

9/17/23, 12:14 PM

Your collage professors and office staff should be students friendly. They are not giving proper guidence to students for an university formalities. They are not helping students as well as talking with students harsly and with ego. This makes student hatting collage

Staff behaviour

Make proper website for student so that we can download past years internal paper from tcc website only

 $This \ content \ is \ neither \ created \ nor \ endorsed \ by \ Google. \ \underline{Report \ Abuse} \ - \underline{Terms \ of \ Service} \ - \underline{Privacy \ Policy} \ - \underline{Privacy \ Privacy} \ - \underline{Privacy} \ - \underline{$ 