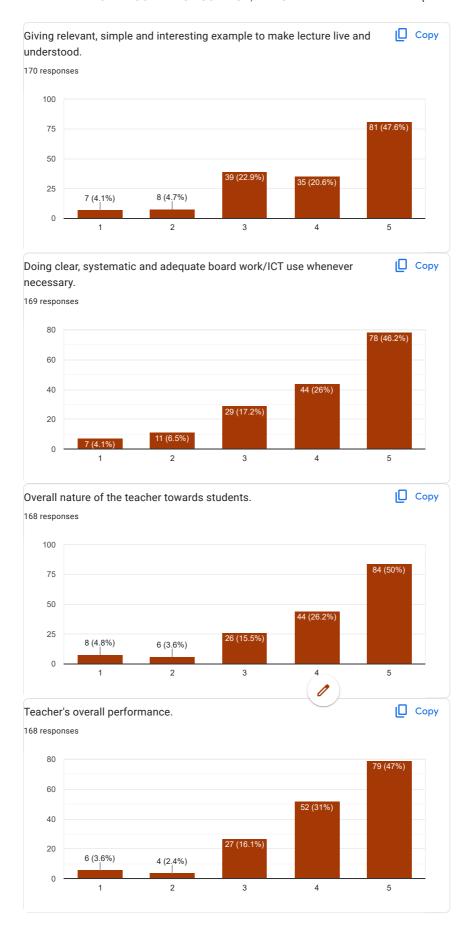

|
|     | Good                                                    |
|     | Fair                                                    |
|     | Poor                                                    |
|     |                                                         |
|     |                                                         |
|     |                                                         |
|     |                                                         |

This content is neither created nor endorsed by Google.

## Google Forms





















1. Dr. Manish Pandya (English)













3. prof. P. M. Chauhan









4. Dr. N. T. Taglani







5. Dr. A. V. bharathi







6. Dr. Divya R. Maheshwari











## 7. Prof. Peena B. Chauhan









8. Prof. V. B. Jora







9. Prof. P. M. Thapa







10. Dr. K. H. Kharecha











11. Dr. Jagdish R. Raiyani







12. Prof. Kalpesh V. Machhar







13. Ms. Archana A. Jain







14. Ms. Meera C. Thakkar











15. Ms. Jyoti laljani

15 (4%)

11 (2.9%)



3

4

5





16. Ms. Riddhi Ganatra







17. Ms. Minakshi Singh







18. Ms. Chaitali M. Patel











19. Mr. Kumar Jay S.









20. Ms. Rupam R. Oza







21. Mr. Mohit Bablani







22. Ms. Bhakti Dhanwani











 $This \ content \ is \ neither \ created \ nor \ endorsed \ by \ Google. \ \underline{Report \ Abuse} - \underline{Terms \ of \ Service} - \underline{Privacy \ Policy}$ 

Google Forms







# TOLANI COMMERCE COLLEGE, ADIPUR Students Feedback Form - ACADEMIC YEAR 2021-22

70 responses

**Pub