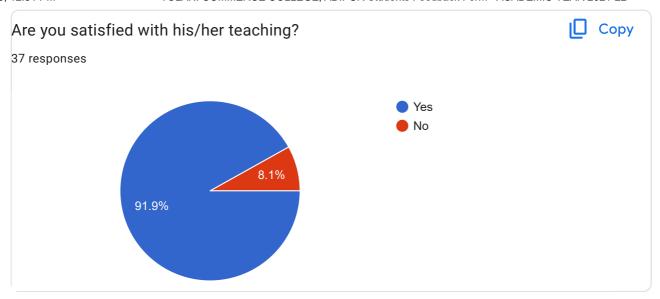

|  |
| 745          |  |
| 702          |  |
| 503          |  |
| 427          |  |
| 167          |  |
| 138          |  |
| 642          |  |





| Mobile No.   |  |
|--------------|--|
| 70 responses |  |
|              |  |
| 6352749975   |  |
| 9426999192   |  |
| 8888828288   |  |
| 972          |  |
| 9824594044   |  |
| 8758326678   |  |
| 7041865516   |  |
| 6354131611   |  |
| 8849981446   |  |
| 9327341311   |  |
| 9725868585   |  |
| 9173620815   |  |
| 9081297477   |  |
| 8128166056   |  |
| 7874447008   |  |
| 6356341594   |  |
| 9904156611   |  |
| 9512630332   |  |
| 8160088051   |  |
| 7984490068   |  |
| 7016065130   |  |





8160086034 9512678090

# 1. Dr. Manish Pandya (English)















### 2. Prof. P. M. Chauhan













3. Dr. A. V. bharathi













4. Dr. Divya R. Maheshwari













### 5. Dr. Peena B. Chauhan













6. Prof. P. M. Thapa













7. Dr. K. H. Kharecha













# 8. Dr. Jagdish R. Raiyani













9. Dr. Kalpesh V. Machhar













10. Ms. Archana A. Jain













## 11. Ms. Jyoti laljani













12. Ms. Riddhi Ganatra













13. Mr. Kumar Jay S.













## 14. Mr. Mohit Bablani













15. Ms. Bhakti Dhanwani













16. Ms. Niyati Jethva













## 17. Ms. Nidhi Goswami













18. Mr. Dhirubha Sodha













19. Mr. Vijay Jhatiya













This content is neither created nor endorsed by Google. Report Abuse - Terms of Service - Privacy Policy

## Google Forms







## TOLANI COMMERCE COLLEGE, ADIPUR Students Feedback Form - ACADEMIC YEAR 2