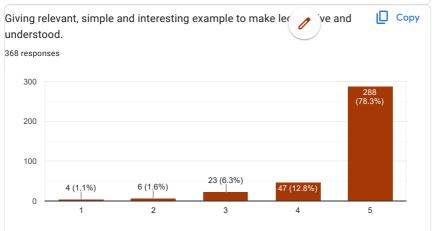

|
|     |                                                         |

This content is neither created nor endorsed by Google.

## Google Forms





















1. Dr. Manish Pandya (English)













3. prof. P. M. Chauhan









4. Dr. N. T. Taglani







5. Dr. A. V. bharathi







6. Dr. Divya R. Maheshwari











## 7. Prof. Peena B. Chauhan









8. Prof. V. B. Jora







9. Prof. P. M. Thapa







10. Dr. K. H. Kharecha











11. Dr. Jagdish R. Raiyani







12. Prof. Kalpesh V. Machhar







13. Ms. Archana A. Jain







14. Ms. Meera C. Thakkar











15. Ms. Jyoti laljani

15 (4%)

11 (2.9%)



3

4

5





16. Ms. Riddhi Ganatra







17. Ms. Minakshi Singh







18. Ms. Chaitali M. Patel











19. Mr. Kumar Jay S.









20. Ms. Rupam R. Oza







21. Mr. Mohit Bablani







22. Ms. Bhakti Dhanwani











 $This \ content \ is \ neither \ created \ nor \ endorsed \ by \ Google. \ \underline{Report \ Abuse} - \underline{Terms \ of \ Service} - \underline{Privacy \ Policy}$ 

Google Forms







# TOLANI COMMERCE COLLEGE, ADIPUR Students Feedback Form - ACADEMIC YEAR 2021-22

70 responses

**Publish analytics** 

**Untitled Section** 





| Roll Number  |  |
|--------------|--|
| 70 responses |  |
| 657          |  |
| 0000         |  |
| 099          |  |
| 54           |  |
| 33           |  |
| 252          |  |
| 562          |  |
| 757          |  |
| 299          |  |
| 641          |  |
| 554          |  |
| 803          |  |
| 199          |  |
| 153