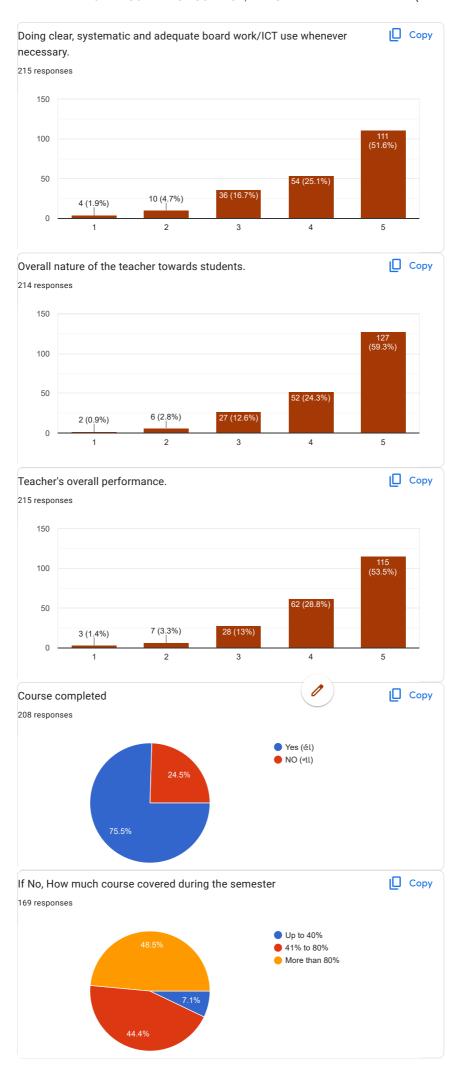

|
|     | Fair                                                    |
|     | Poor                                                    |
|     |                                                         |
|     |                                                         |
|     |                                                         |
|     |                                                         |

This content is neither created nor endorsed by Google.

## Google Forms





















1. Dr. Manish Pandya (English)













3. prof. P. M. Chauhan









4. Dr. N. T. Taglani







5. Dr. A. V. bharathi







6. Dr. Divya R. Maheshwari











## 7. Prof. Peena B. Chauhan









8. Prof. V. B. Jora







9. Prof. P. M. Thapa







10. Dr. K. H. Kharecha











11. Dr. Jagdish R. Raiyani







12. Prof. Kalpesh V. Machhar







13. Ms. Archana A. Jain







14. Ms. Meera C. Thakkar











15. Ms. Jyoti laljani

15 (4%)

11 (2.9%)



3

4

5





16. Ms. Riddhi Ganatra







17. Ms. Minakshi Singh







18. Ms. Chaitali M. Patel











19. Mr. Kumar Jay S.









20. Ms. Rupam R. Oza







21. Mr. Mohit Bablani







22. Ms. Bhakti Dhanwani











 $This \ content \ is \ neither \ created \ nor \ endorsed \ by \ Google. \ \underline{Report \ Abuse} - \underline{Terms \ of \ Service} - \underline{Privacy \ Policy}$ 

Google Forms







# TOLANI COMMERCE COLLEGE, ADIPUR Students Feedback Form - ACADEMIC YEAR 2021-22

70 responses

**Publish analytics** 

**Untitled Section** 





| Roll Number  |  |
|--------------|--|
| 7