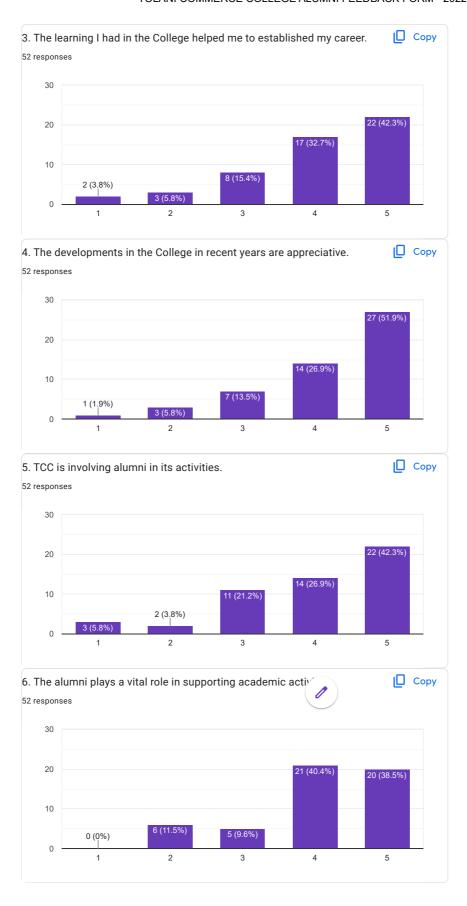

#### TOLANI COMMERCE COLLEGE ALUMNI FEEDBACK FORM - 2022-2023

52 responses

| Name: Mr./Ms/Mrs. (First Name, Father Name, Surname) 52 responses |  |  |
|-------------------------------------------------------------------|--|--|
| Ms Simran kishor khemnani                                         |  |  |
| Sharma Ritu Sunil Kumar                                           |  |  |
| Jadeja Dhanrajsinh                                                |  |  |
| Magan ratanabhai rabari                                           |  |  |
| Rajavi Jayes Bhai Hadiya                                          |  |  |
| Prabha Buchiya                                                    |  |  |
| Suraj Kanaiyalal Prajapati                                        |  |  |
| Priyansu ramgar gusai                                             |  |  |
| Yogesh Gopal Maheshwari                                           |  |  |
| Aryan Kiritbhai Vadgama                                           |  |  |
| Ami Dhirajlal Khimani                                             |  |  |
| Ms Kavita navinbhai prajapati                                     |  |  |
| Gohil divyrajsinh kishorsinh                                      |  |  |
| Hiral Rajesh bhai makwana                                         |  |  |
| Mr.Mahesh Rambhai Gadhvi                                          |  |  |
| Jignesh Narshi bhai Baldaniya                                     |  |  |
| mr.Karshan murji gadhvi                                           |  |  |
| Hetal Harish bhai sorathiya                                       |  |  |
| Tulsi Kantibhai Garva                                             |  |  |
| Hemali ishverbhai vaghela                                         |  |  |
| Ms. Dixitaben sureshbhai thacker                                  |  |  |
| Hensi Daxini                                                      |  |  |
| SHOBHA RAJESHBHAI KENIYA                                          |  |  |
| Kajal devshibhai Luhar                                            |  |  |
| Priya Umeshgar Gusai                                              |  |  |
| Sanjana kapil Pandya                                              |  |  |
| Ms. Aarti lakhendra mahto                                         |  |  |
| Pratibha Mangalbhai Maheshwari                                    |  |  |
| Nilam Hansrajbhai prajapati                                       |  |  |
| Himanshu suresh bhai Sathwara                                     |  |  |
| Rajangiri Dilipgiri gusai                                         |  |  |
| Mr. Vishal santosh sharma                                         |  |  |
| Hiren Jagdishbhai Thakkar                                         |  |  |