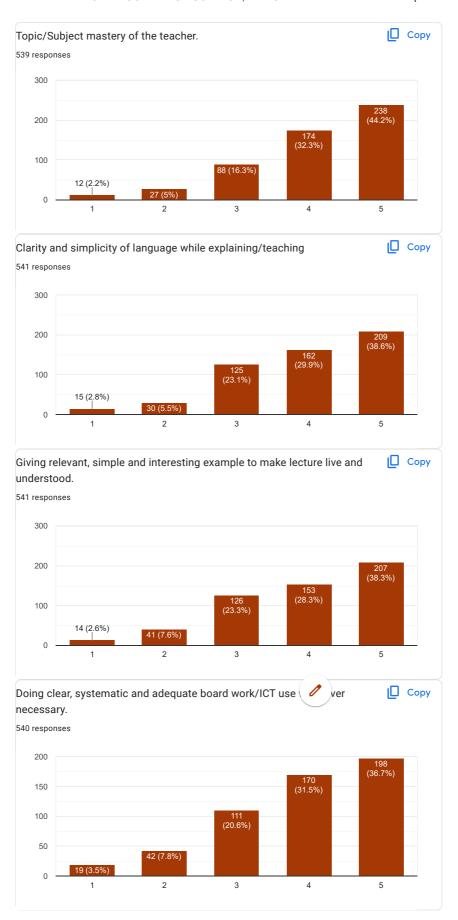

|
|     | Fair                                                    |
|     | Poor                                                    |
|     |                                                         |
|     |                                                         |
|     |                                                         |
|     |                                                         |

This content is neither created nor endorsed by Google.

## Google Forms





















1. Dr. Manish Pandya (English)













3. prof. P. M. Chauhan









4. Dr. N. T. Taglani







5. Dr. A. V. bharathi







6. Dr. Divya R. Maheshwari











## 7. Prof. Peena B. Chauhan









8. Prof. V. B. Jora







9. Prof. P. M. Thapa







10. Dr. K. H. Kharecha











11. Dr. Jagdish R. Raiyani







12. Prof. Kalpesh V. Machhar







13. Ms. Archana A. Jain







14. Ms. Meera C. Thakkar











15. Ms. Jyoti laljani

15 (4%)

11 (2.9%)



3

4

5





16. Ms. Riddhi Ganatra







17. Ms. Minakshi Singh







18. Ms. Chaitali M. Patel











19. Mr. Kumar Jay S.









20. Ms. Rupam R. Oza







21. Mr. Mohit Bablani







22. Ms. Bhakti Dhanwani











 $This \ content \ is \ neither \ created \ nor \ endorsed \ by \ Google. \ \underline{Report \ Abuse} - \underline{Terms \ of \ Service} - \underline{Privacy \ Policy}$ 

Google Forms







# TOLANI COMMERCE COLLEGE, ADIPUR Students Feedback Form - ACADEMIC YEAR 2021-22

70 responses

**Publish analytics** 

**Untitled Section** 





| Roll