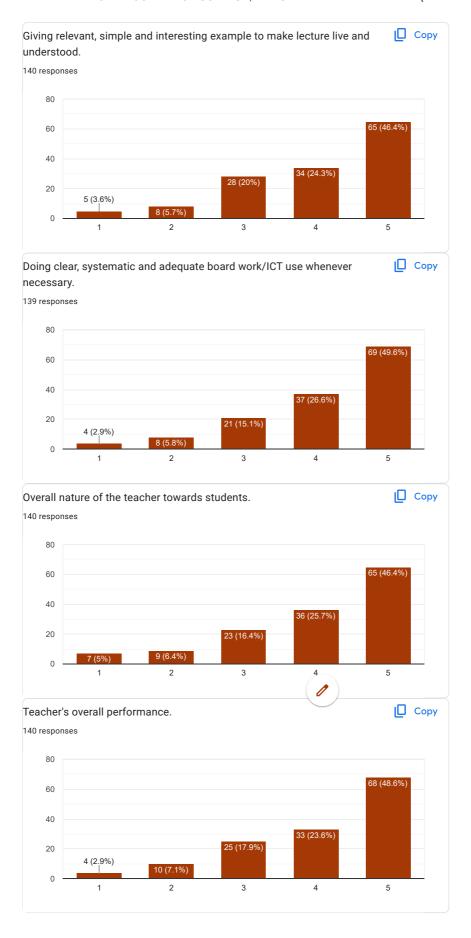

-------------------------------------|
|     | Mark only one oval.                                     |
|     | Excellent                                               |
|     | Good                                                    |
|     | Fair                                                    |
|     | Poor                                                    |
|     |                                                         |
|     |                                                         |
|     |                                                         |
|     |                                                         |

This content is neither created nor endorsed by Google.

## Google Forms





















1. Dr. Manish Pandya (English)













3. prof. P. M. Chauhan









4. Dr. N. T. Taglani







5. Dr. A. V. bharathi







6. Dr. Divya R. Maheshwari











## 7. Prof. Peena B. Chauhan









8. Prof. V. B. Jora







9. Prof. P. M. Thapa







10. Dr. K. H. Kharecha











11. Dr. Jagdish R. Raiyani







12. Prof. Kalpesh V. Machhar







13. Ms. Archana A. Jain







14. Ms. Meera C. Thakkar











15. Ms. Jyoti laljani

15 (4%)

11 (2.9%)



3

4

5





16. Ms. Riddhi Ganatra







17. Ms. Minakshi Singh







18. Ms. Chaitali M. Patel











19. Mr. Kumar Jay S.









20. Ms. Rupam R. Oza







21. Mr. Mohit Bablani







22. Ms. Bhakti Dhanwani











 $This \ content \ is \ neither \ created \ nor \ endorsed \ by \ Google. \ \underline{Report \ Abuse} - \underline{Terms \ of \ Service} - \underline{Privacy \