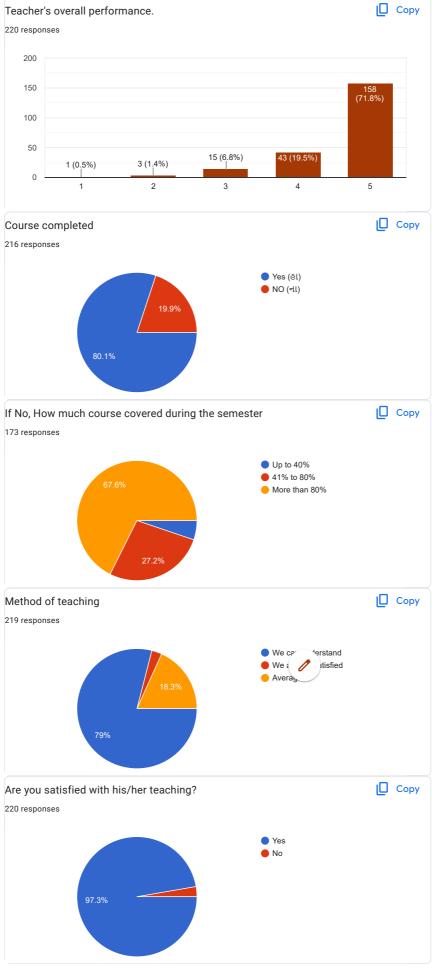

|
|     | Good                                                    |
|     | Fair                                                    |
|     | Poor                                                    |
|     |                                                         |
|     |                                                         |
|     |                                                         |
|     |                                                         |

This content is neither created nor endorsed by Google.

## Google Forms





















1. Dr. Manish Pandya (English)













3. prof. P. M. Chauhan









4. Dr. N. T. Taglani







5. Dr. A. V. bharathi







6. Dr. Divya R. Maheshwari











## 7. Prof. Peena B. Chauhan









8. Prof. V. B. Jora







9. Prof. P. M. Thapa







10. Dr. K. H. Kharecha











11. Dr. Jagdish R. Raiyani







12. Prof. Kalpesh V. Machhar







13. Ms. Archana A. Jain







14. Ms. Meera C. Thakkar











15. Ms. Jyoti laljani

15 (4%)

11 (2.9%)



3

4

5





16. Ms. Riddhi Ganatra







17. Ms. Minakshi Singh







18. Ms. Chaitali M. Patel











19. Mr. Kumar Jay S.









20. Ms. Rupam R. Oza







21. Mr. Mohit Bablani







22. Ms. Bhakti Dhanwani











 $This \ content \ is \ neither \ created \ nor \ endorsed \ by \ Google. \ \underline{Report \ Abuse} - \underline{Terms \ of \ Service} - \underline{Privacy \ Policy}$ 

Google Forms







# TOLANI COMMERCE COLLEGE, ADIPUR Students Feedback Form - ACADEMIC YEAR 2021-22

70 responses

**Publish analytics** 

**Untitled