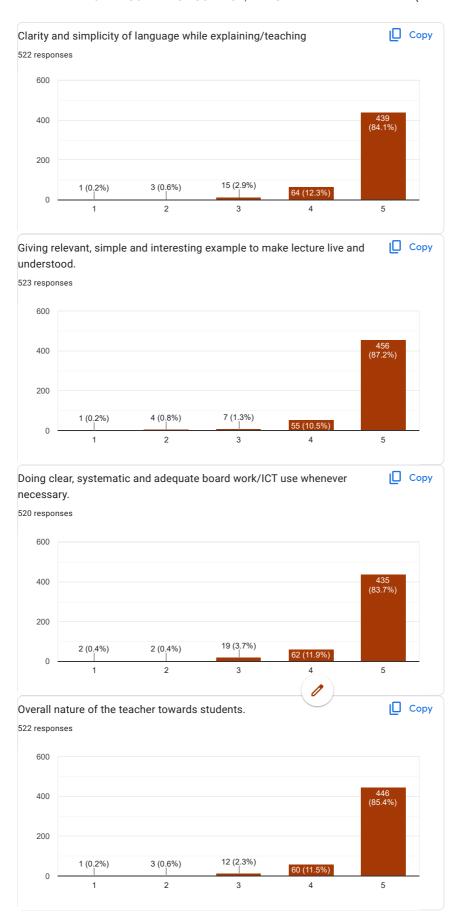

---------|
|     | Mark only one oval.                                     |
|     | Excellent                                               |
|     | Good                                                    |
|     | Fair                                                    |
|     | Poor                                                    |
|     |                                                         |
|     |                                                         |
|     |                                                         |
|     |                                                         |

This content is neither created nor endorsed by Google.

## Google Forms





















1. Dr. Manish Pandya (English)













3. prof. P. M. Chauhan









4. Dr. N. T. Taglani







5. Dr. A. V. bharathi







6. Dr. Divya R. Maheshwari











## 7. Prof. Peena B. Chauhan









8. Prof. V. B. Jora







9. Prof. P. M. Thapa







10. Dr. K. H. Kharecha











11. Dr. Jagdish R. Raiyani







12. Prof. Kalpesh V. Machhar







13. Ms. Archana A. Jain







14. Ms. Meera C. Thakkar











15. Ms. Jyoti laljani

15 (4%)

11 (2.9%)



3

4

5





16. Ms. Riddhi Ganatra







17. Ms. Minakshi Singh







18. Ms. Chaitali M. Patel











19. Mr. Kumar Jay S.









20. Ms. Rupam R. Oza







21. Mr. Mohit Bablani







22. Ms. Bhakti Dhanwani











 $This \ content \ is \ neither \ created \ nor \ endorsed \ by \ Google. \ \underline{Report \ Abuse} - \underline{Terms \ of \ Service} - \underline{Privacy \ Policy}$ 

Google Forms