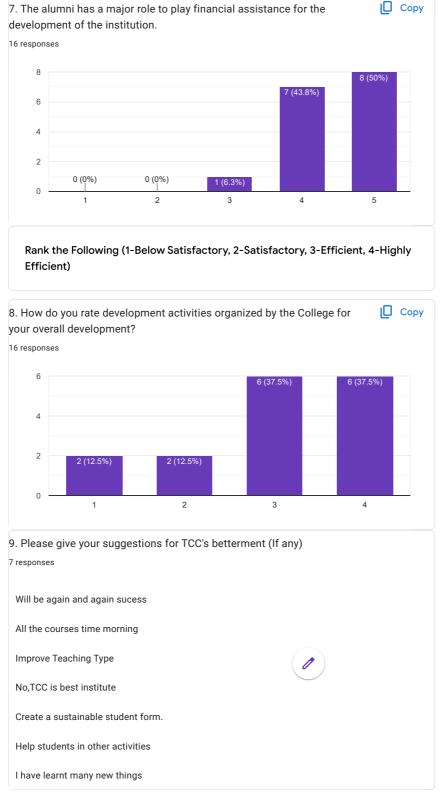

Rayan Moti, Mandvi - Kachchh

| 9. Please give your suggestions for TCC's betterment (If any)                                                                                                                                                                              |
|--------------------------------------------------------------------------------------------------------------------------------------------------------------------------------------------------------------------------------------------|
| 24 responses                                                                                                                                                                                                                               |
| Nothing                                                                                                                                                                                                                                    |
| No                                                                                                                                                                                                                                         |
| Arrenge job placement on College level and chance to current graduate and last year graduates persons.                                                                                                                                     |
| Focus more on Pratical study instead of theory & try to give students industry related example for every subject & every chapter you teach                                                                                                 |
| Pass all ATKT students                                                                                                                                                                                                                     |
| Best college                                                                                                                                                                                                                               |
| After graduation please provide placement opportunities                                                                                                                                                                                    |
| No any suggestion because TCC on of the best collage in District.                                                                                                                                                                          |
| ના                                                                                                                                                                                                                                         |
| Nos it's not one                                                                                                                                                                                                                           |
| No thanks                                                                                                                                                                                                                                  |
| Should be focus on career related activity                                                                                                                                                                                                 |
| Please Complete Whole Study Syllabus of B.com Before University exams                                                                                                                                                                      |
| Nothing                                                                                                                                                                                                                                    |
| If Principal Manish Pandya sir stays Everything is fine and will be fine.                                                                                                                                                                  |
| Fantastic work                                                                                                                                                                                                                             |
| I suggest in college practical current generations Accounting very important like In Tally                                                                                                                                                 |
| Very nice                                                                                                                                                                                                                                  |
| TCC is the best college                                                                                                                                                                                                                    |
| Need improvement in language issues it's necessary to understand ients mind .knowledge is important for students not language need improvement for Hin jarati language students                                                            |
| Academic Teaching Faculty should be still better and helpful to the students. Assignments should be more creative and useful for the students to have better and helpful to build career opportunities and should cover practical aspects. |