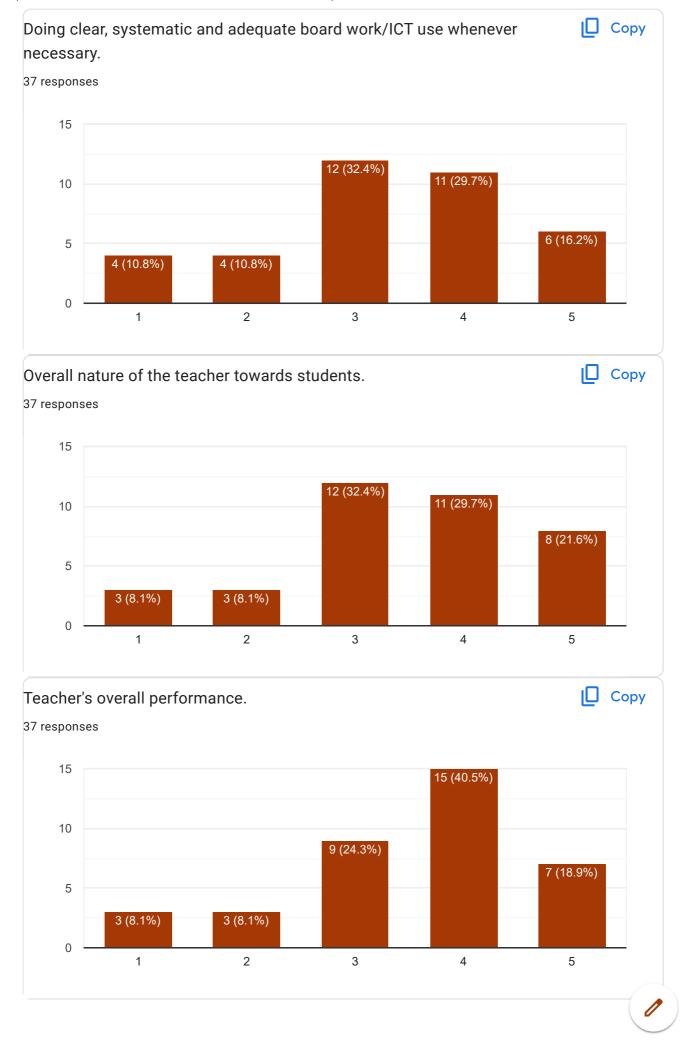

|  |
| 745          |  |
| 702          |  |
| 503          |  |
| 427          |  |
| 167          |  |
| 138          |  |
| 642          |  |





| Mobile No.   |  |
|--------------|--|
| 70 responses |  |
|              |  |
| 6352749975   |  |
| 9426999192   |  |
| 8888828288   |  |
| 972          |  |
| 9824594044   |  |
| 8758326678   |  |
| 7041865516   |  |
| 6354131611   |  |
| 8849981446   |  |
| 9327341311   |  |
| 9725868585   |  |
| 9173620815   |  |
| 9081297477   |  |
| 8128166056   |  |
| 7874447008   |  |
| 6356341594   |  |
| 9904156611   |  |
| 9512630332   |  |
| 8160088051   |  |
| 7984490068   |  |
| 7016065130   |  |





8160086034 9512678090

# 1. Dr. Manish Pandya (English)















### 2. Prof. P. M. Chauhan













3. Dr. A. V. bharathi













4. Dr. Divya R. Maheshwari













### 5. Dr. Peena B. Chauhan













6. Prof. P. M. Thapa













7. Dr. K. H. Kharecha













# 8. Dr. Jagdish R. Raiyani













9. Dr. Kalpesh V. Machhar













10. Ms. Archana A. Jain













## 11. Ms. Jyoti laljani













12. Ms. Riddhi Ganatra













13. Mr. Kumar Jay S.













## 14. Mr. Mohit Bablani













15. Ms. Bhakti Dhanwani













16. Ms. Niyati Jethva













## 17. Ms. Nidhi Goswami













18. Mr. Dhirubha Sodha













19. Mr. Vijay Jhatiya













This content is neither created nor endorsed by Google. Report Abuse - Terms of Service - Privacy Policy

## Google Forms







## TOLANI COMMERCE COLLEGE, ADIPUR Students Feedback Form - ACADEMIC