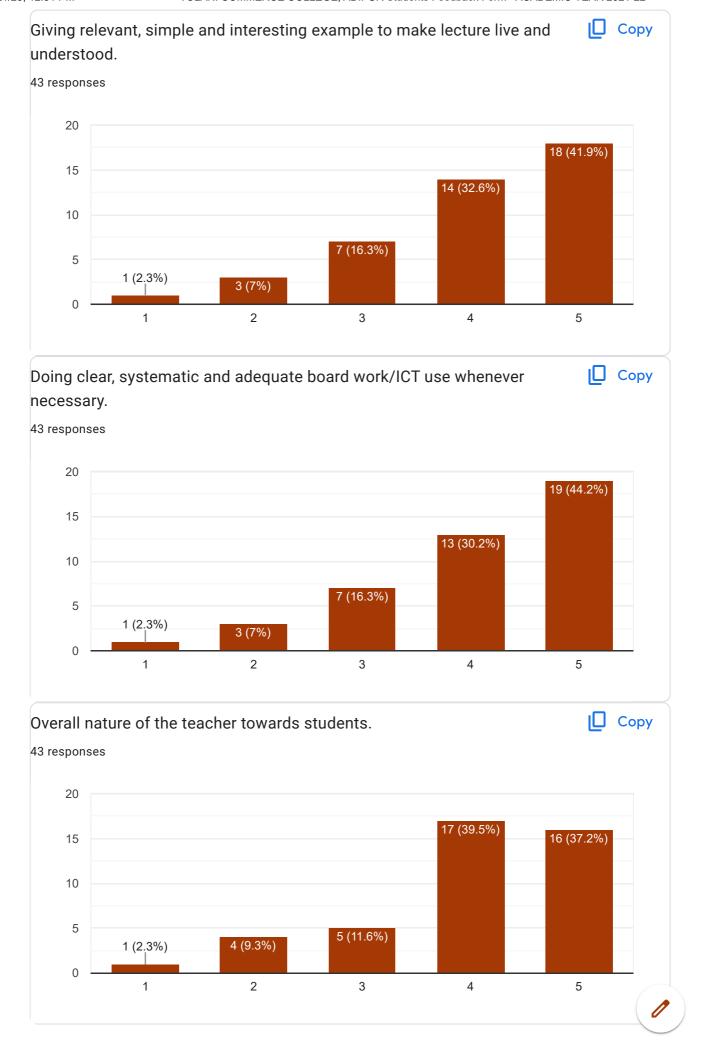

### TOLANI COMMERCE COLLEGE ALUMNI FEEDBACK FORM - 2020-2021

49 responses

| TOLANI COMINIERCE COLLEGE ALUMINI FEEDBACK FORM - 2020            |
|-------------------------------------------------------------------|
| Name: Mr./Ms/Mrs. (First Name, Father Name, Surname) 49 responses |
| DEVANGI HASMUKH MANSATTA                                          |
| Vishal Bhimjibhai Maheshwari                                      |
| Mr. Jeet manish bhatia                                            |
| Mr Manoj Assandas Mulchandani                                     |
| Keyur mansingh parmar                                             |
| Mohnish Parmanand Meghani                                         |
| AMRUT GANESH MESAND                                               |
| Jigar muljibhai dabhi                                             |
| Jay sanjaybhai Maheshwari                                         |
| Anilnath shyamnath nathbava                                       |
| JIGAR BHAGWANJIBHAI SOLANKI                                       |
| Chouhan vinod shivlal                                             |
| Chirag kishor khiniwal                                            |
| Seema Ramzan Chaki                                                |
| Himanshu Suresh bhai Sathwarah                                    |
| Mayuri haresh bhai gor                                            |
| Aanchal Kamal Tekchandani                                         |
| Gadhvi vaishali h                                                 |
| Mr. Hiteshkumar Ramjibhai Bhadru                                  |
| Sunehra nashirbhai sandhavani                                     |
| Dheer Harshad Dhutia                                              |
| Haresh Avcharbhai Gandhi                                          |
| Ms.monika prajapati                                               |
| Shailesh SUTHAR                                                   |
| JANKIBA JITUBHA PINGAL                                            |
| Divya Ratanbhai Maheshwari                                        |
| Nayana Rameshbhai bhadra                                          |
| Kunjika Gadhvi                                                    |
| Govind Ram Gadhavi                                                |
| Bansi Manubhai Sarvaliya                                          |
| Ms.Foram Anilbhai Rajgor                                          |
| Meet B. Nakar                                                     |
| Pavitra Umesh Sorathiya                                           |
|                                                                   |