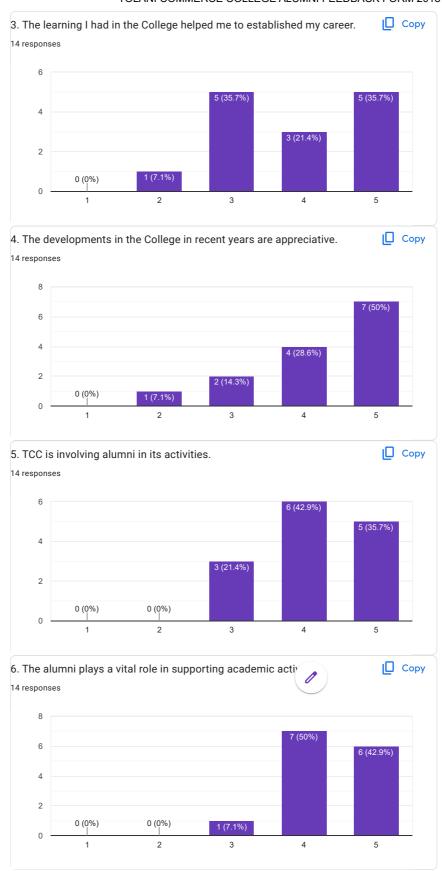

Rayan Moti, Mandvi - Kachchh

| 9. Please give your suggestions for TCC's betterment (If any)                                                                                                                                                                              |
|--------------------------------------------------------------------------------------------------------------------------------------------------------------------------------------------------------------------------------------------|
| 24 responses                                                                                                                                                                                                                               |
| Nothing                                                                                                                                                                                                                                    |
| No                                                                                                                                                                                                                                         |
| Arrenge job placement on College level and chance to current graduate and last year graduates persons.                                                                                                                                     |
| Focus more on Pratical study instead of theory & try to give students industry related example for every subject & every chapter you teach                                                                                                 |
| Pass all ATKT students                                                                                                                                                                                                                     |
| Best college                                                                                                                                                                                                                               |
| After graduation please provide placement opportunities                                                                                                                                                                                    |
| No any suggestion because TCC on of the best collage in District.                                                                                                                                                                          |
| ના                                                                                                                                                                                                                                         |
| Nos it's not one                                                                                                                                                                                                                           |
| No thanks                                                                                                                                                                                                                                  |
| Should be focus on career related activity                                                                                                                                                                                                 |
| Please Complete Whole Study Syllabus of B.com Before University exams                                                                                                                                                                      |
| Nothing                                                                                                                                                                                                                                    |
| If Principal Manish Pandya sir stays Everything is fine and will be fine.                                                                                                                                                                  |
| Fantastic work                                                                                                                                                                                                                             |
| I suggest in college practical current generations Accounting very important like In Tally                                                                                                                                                 |
| Very nice                                                                                                                                                                                                                                  |
| TCC is the best college                                                                                                                                                                                                                    |
| Need improvement in language issues it's necessary to understand ients mind .knowledge is important for students not language need improvement for Hin jarati language students                                                            |
| Academic Teaching Faculty should be still better and helpful to the students. Assignments should be more creative and useful for the students to have better and helpful to build career opportunities and should cover practical aspects. |