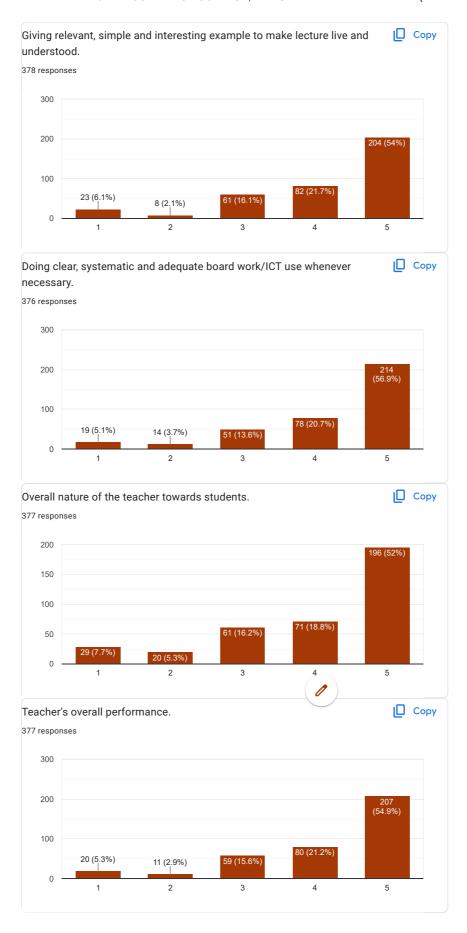

|
|     |                                                         |
|     |                                                         |
|     |                                                         |

This content is neither created nor endorsed by Google.

## Google Forms





















1. Dr. Manish Pandya (English)













3. prof. P. M. Chauhan









4. Dr. N. T. Taglani







5. Dr. A. V. bharathi







6. Dr. Divya R. Maheshwari











## 7. Prof. Peena B. Chauhan









8. Prof. V. B. Jora







9. Prof. P. M. Thapa







10. Dr. K. H. Kharecha











11. Dr. Jagdish R. Raiyani







12. Prof. Kalpesh V. Machhar







13. Ms. Archana A. Jain







14. Ms. Meera C. Thakkar











15. Ms. Jyoti laljani

15 (4%)

11 (2.9%)



3

4

5





16. Ms. Riddhi Ganatra







17. Ms. Minakshi Singh







18. Ms. Chaitali M. Patel











19. Mr. Kumar Jay S.









20. Ms. Rupam R. Oza







21. Mr. Mohit Bablani







22. Ms. Bhakti Dhanwani











 $This \ content \ is \ neither \ created \ nor \ endorsed \ by \ Google. \ \underline{Report \ Abuse} - \underline{Terms \ of \ Service} - \underline{Privacy \ Policy}$ 

Google Forms







# TOLANI COMMERCE COLLEGE, ADIPUR Students Feedback Form - ACADEMIC YEAR 2021-22

70 responses

**Publish analytics** 

**Untitled Section** 





| Roll Number  |  |
|--------------|--|
| 70 responses |  |
| 657          |  |
| 0000         |  |
| 099          |  |
| 54           |  |
| 33           |  |
| 252          |  |
| 562          |  |
| 757          |  |
| 299          |