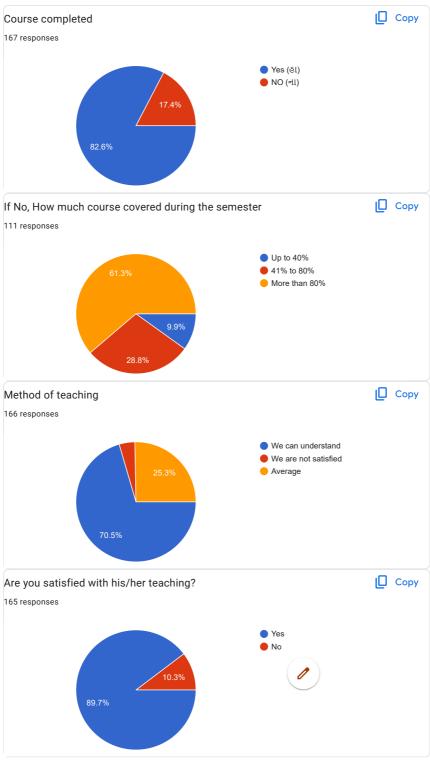

|
|     | Good                                                    |
|     | Fair                                                    |
|     | Poor                                                    |
|     |                                                         |
|     |                                                         |
|     |                                                         |
|     |                                                         |

This content is neither created nor endorsed by Google.

## Google Forms





















1. Dr. Manish Pandya (English)













3. prof. P. M. Chauhan









4. Dr. N. T. Taglani







5. Dr. A. V. bharathi







6. Dr. Divya R. Maheshwari











## 7. Prof. Peena B. Chauhan









8. Prof. V. B. Jora







9. Prof. P. M. Thapa







10. Dr. K. H. Kharecha











11. Dr. Jagdish R. Raiyani







12. Prof. Kalpesh V. Machhar







13. Ms. Archana A. Jain







14. Ms. Meera C. Thakkar











15. Ms. Jyoti laljani

15 (4%)

11 (2.9%)



3

4

5





16. Ms. Riddhi Ganatra







17. Ms. Minakshi Singh







18. Ms. Chaitali M. Patel











19. Mr. Kumar Jay S.









20. Ms. Rupam R. Oza







21. Mr. Mohit Bablani







22. Ms. Bhakti Dhanwani











 $This \ content \ is \ neither \ created \ nor \ endorsed \ by \ Google. \ \underline{Report \ Abuse} - \underline{Terms \ of \ Service} - \underline{Privacy \ Policy}$ 

Google Forms







# TOLANI COMMERCE COLLEGE, ADIPUR Students Feedback Form - ACADEMIC YEAR 2021-22

70 responses

**Publi