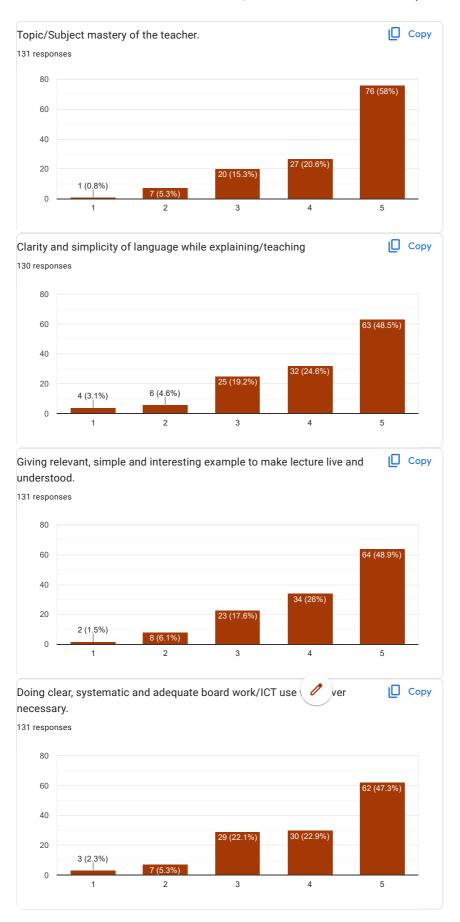

|
|     |                                                         |
|     |                                                         |
|     |                                                         |
|     |                                                         |

This content is neither created nor endorsed by Google.

## Google Forms





















1. Dr. Manish Pandya (English)













3. prof. P. M. Chauhan









4. Dr. N. T. Taglani







5. Dr. A. V. bharathi







6. Dr. Divya R. Maheshwari











## 7. Prof. Peena B. Chauhan









8. Prof. V. B. Jora







9. Prof. P. M. Thapa







10. Dr. K. H. Kharecha











11. Dr. Jagdish R. Raiyani







12. Prof. Kalpesh V. Machhar







13. Ms. Archana A. Jain







14. Ms. Meera C. Thakkar











15. Ms. Jyoti laljani

15 (4%)

11 (2.9%)



3

4

5





16. Ms. Riddhi Ganatra







17. Ms. Minakshi Singh







18. Ms. Chaitali M. Patel











19. Mr. Kumar Jay S.









20. Ms. Rupam R. Oza







21. Mr. Mohit Bablani







22. Ms. Bhakti Dhanwani











 $This \ content \ is \ neither \ created \ nor \ endorsed \ by \ Google. \ \underline{Report \ Abuse} - \underline{Terms \ of \ Service} - \underline{Privacy \ Policy}$ 

Google Forms







# TOLANI COMMERCE COLLEGE, ADIPUR Students Feedback Form - ACADEMIC YEAR 2021-22

70 responses

**Publish analytics** 

**Untitled Section** 





| Roll Number  |  |
|--------------|--|
| 70 responses |  |
| 657          |  |
| 0000         |  |
| 099          |  |
| 54           |  |
|