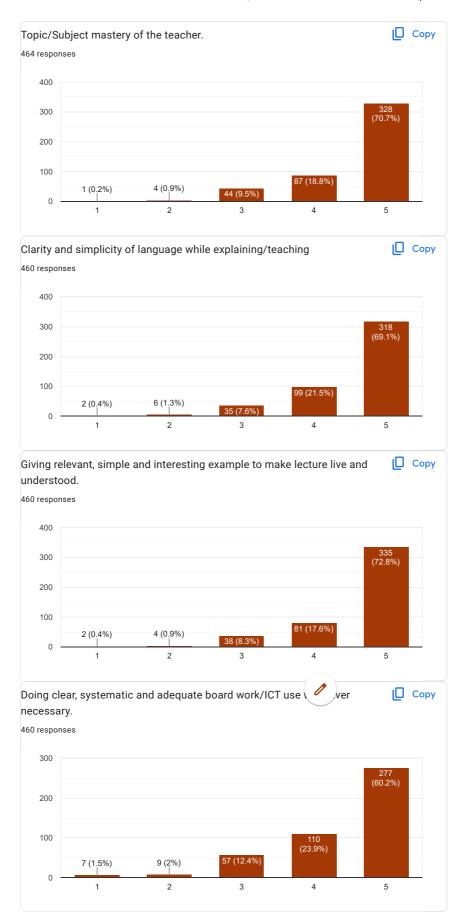

rary, etc. |
|-----|---------------------------------------------------------|
|     | Mark only one oval.                                     |
|     | Excellent                                               |
|     | Good                                                    |
|     | Fair                                                    |
|     | Poor                                                    |
|     |                                                         |
|     |                                                         |
|     |                                                         |
|     |                                                         |

This content is neither created nor endorsed by Google.

## Google Forms





















1. Dr. Manish Pandya (English)













3. prof. P. M. Chauhan









4. Dr. N. T. Taglani







5. Dr. A. V. bharathi







6. Dr. Divya R. Maheshwari











## 7. Prof. Peena B. Chauhan









8. Prof. V. B. Jora







9. Prof. P. M. Thapa







10. Dr. K. H. Kharecha











11. Dr. Jagdish R. Raiyani







12. Prof. Kalpesh V. Machhar







13. Ms. Archana A. Jain







14. Ms. Meera C. Thakkar











15. Ms. Jyoti laljani

15 (4%)

11 (2.9%)



3

4

5





16. Ms. Riddhi Ganatra







17. Ms. Minakshi Singh







18. Ms. Chaitali M. Patel











19. Mr. Kumar Jay S.









20. Ms. Rupam R. Oza







21. Mr. Mohit Bablani







22. Ms. Bhakti Dhanwani











 $This \ content \ is \ neither \ created \ nor \ endorsed \ by \ Google. \ \underline{Report \ Abuse} - \underline{Term