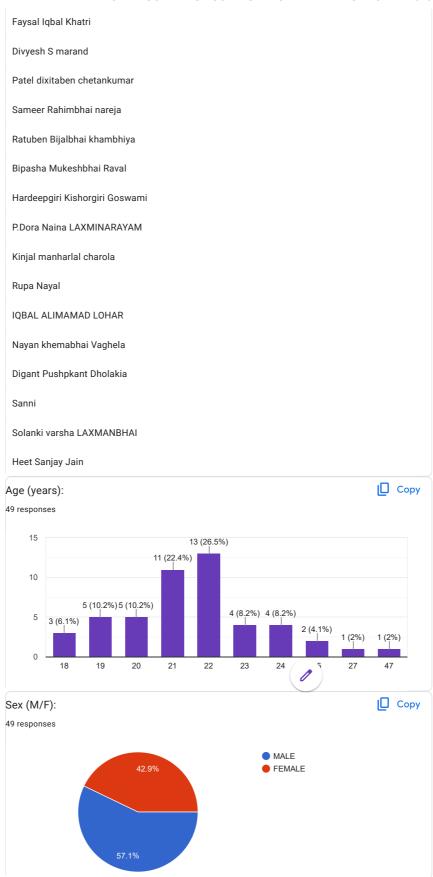

### TOLANI COMMERCE COLLEGE ALUMNI FEEDBACK FORM - 2020-2021

49 responses

| TOLANI COMINIERCE COLLEGE ALUMINI FEEDBACK FORM - 2020            |
|-------------------------------------------------------------------|
| Name: Mr./Ms/Mrs. (First Name, Father Name, Surname) 49 responses |
| DEVANGI HASMUKH MANSATTA                                          |
| Vishal Bhimjibhai Maheshwari                                      |
| Mr. Jeet manish bhatia                                            |
| Mr Manoj Assandas Mulchandani                                     |
| Keyur mansingh parmar                                             |
| Mohnish Parmanand Meghani                                         |
| AMRUT GANESH MESAND                                               |
| Jigar muljibhai dabhi                                             |
| Jay sanjaybhai Maheshwari                                         |
| Anilnath shyamnath nathbava                                       |
| JIGAR BHAGWANJIBHAI SOLANKI                                       |
| Chouhan vinod shivlal                                             |
| Chirag kishor khiniwal                                            |
| Seema Ramzan Chaki                                                |
| Himanshu Suresh bhai Sathwarah                                    |
| Mayuri haresh bhai gor                                            |
| Aanchal Kamal Tekchandani                                         |
| Gadhvi vaishali h                                                 |
| Mr. Hiteshkumar Ramjibhai Bhadru                                  |
| Sunehra nashirbhai sandhavani                                     |
| Dheer Harshad Dhutia                                              |
| Haresh Avcharbhai Gandhi                                          |
| Ms.monika prajapati                                               |
| Shailesh SUTHAR                                                   |
| JANKIBA JITUBHA PINGAL                                            |
| Divya Ratanbhai Maheshwari                                        |
| Nayana Rameshbhai bhadra                                          |
| Kunjika Gadhvi                                                    |
| Govind Ram Gadhavi                                                |
| Bansi Manubhai Sarvaliya                                          |
| Ms.Foram Anilbhai Rajgor                                          |
| Meet B. Nakar                                                     |
| Pavitra Umesh Sorathiya                                           |
|                                                                   |