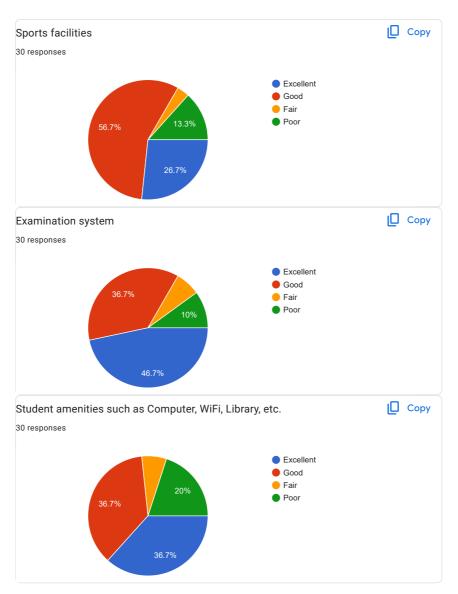

Rayan Moti, Mandvi - Kachchh

| 9. Please give your suggestions for TCC's betterment (If any)                                                                                                                                                                              |
|--------------------------------------------------------------------------------------------------------------------------------------------------------------------------------------------------------------------------------------------|
| 24 responses                                                                                                                                                                                                                               |
| Nothing                                                                                                                                                                                                                                    |
| No                                                                                                                                                                                                                                         |
| Arrenge job placement on College level and chance to current graduate and last year graduates persons.                                                                                                                                     |
| Focus more on Pratical study instead of theory & try to give students industry related example for every subject & every chapter you teach                                                                                                 |
| Pass all ATKT students                                                                                                                                                                                                                     |
| Best college                                                                                                                                                                                                                               |
| After graduation please provide placement opportunities                                                                                                                                                                                    |
| No any suggestion because TCC on of the best collage in District.                                                                                                                                                                          |
| ના                                                                                                                                                                                                                                         |
| Nos it's not one                                                                                                                                                                                                                           |
| No thanks                                                                                                                                                                                                                                  |
| Should be focus on career related activity                                                                                                                                                                                                 |
| Please Complete Whole Study Syllabus of B.com Before University exams                                                                                                                                                                      |
| Nothing                                                                                                                                                                                                                                    |
| If Principal Manish Pandya sir stays Everything is fine and will be fine.                                                                                                                                                                  |
| Fantastic work                                                                                                                                                                                                                             |
| I suggest in college practical current generations Accounting very important like In Tally                                                                                                                                                 |
| Very nice                                                                                                                                                                                                                                  |
| TCC is the best college                                                                                                                                                                                                                    |
| Need improvement in language issues it's necessary to understand ients mind .knowledge is important for students not language need improvement for Hin jarati language students                                                            |
| Academic Teaching Faculty should be still better and helpful to the students. Assignments should be more creative and useful for the students to have better and helpful to build career opportunities and should cover practical aspects. |