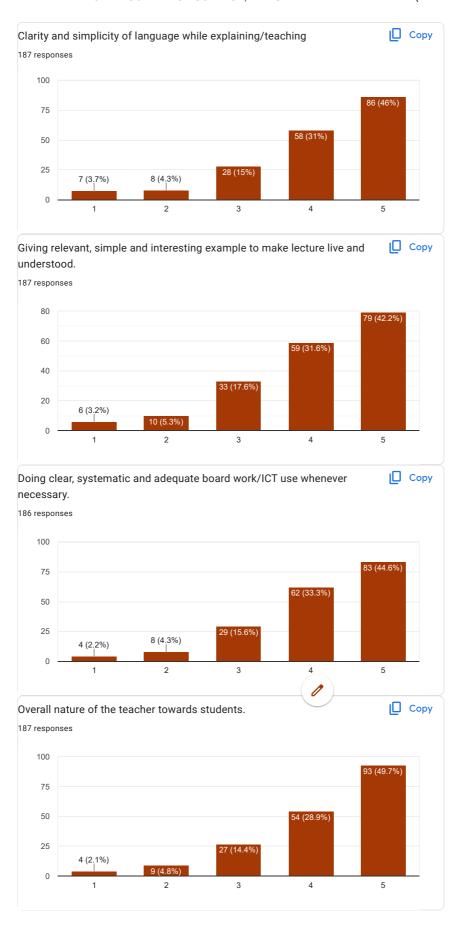

Rayan Moti, Mandvi - Kachchh

| 9. Please give your suggestions for TCC's betterment (If any)                                                                                                                                                                              |
|--------------------------------------------------------------------------------------------------------------------------------------------------------------------------------------------------------------------------------------------|
| 24 responses                                                                                                                                                                                                                               |
| Nothing                                                                                                                                                                                                                                    |
| No                                                                                                                                                                                                                                         |
| Arrenge job placement on College level and chance to current graduate and last year graduates persons.                                                                                                                                     |
| Focus more on Pratical study instead of theory & try to give students industry related example for every subject & every chapter you teach                                                                                                 |
| Pass all ATKT students                                                                                                                                                                                                                     |
| Best college                                                                                                                                                                                                                               |
| After graduation please provide placement opportunities                                                                                                                                                                                    |
| No any suggestion because TCC on of the best collage in District.                                                                                                                                                                          |
| ના                                                                                                                                                                                                                                         |
| Nos it's not one                                                                                                                                                                                                                           |
| No thanks                                                                                                                                                                                                                                  |
| Should be focus on career related activity                                                                                                                                                                                                 |
| Please Complete Whole Study Syllabus of B.com Before University exams                                                                                                                                                                      |
| Nothing                                                                                                                                                                                                                                    |
| If Principal Manish Pandya sir stays Everything is fine and will be fine.                                                                                                                                                                  |
| Fantastic work                                                                                                                                                                                                                             |
| I suggest in college practical current generations Accounting very important like In Tally                                                                                                                                                 |
| Very nice                                                                                                                                                                                                                                  |
| TCC is the best college                                                                                                                                                                                                                    |
| Need improvement in language issues it's necessary to understand ients mind .knowledge is important for students not language need improvement for Hin jarati language students                                                            |
| Academic Teaching Faculty should be still better and helpful to the students. Assignments should be more creative and useful for the students to have better and helpful to build career opportunities and should cover practical aspects. |