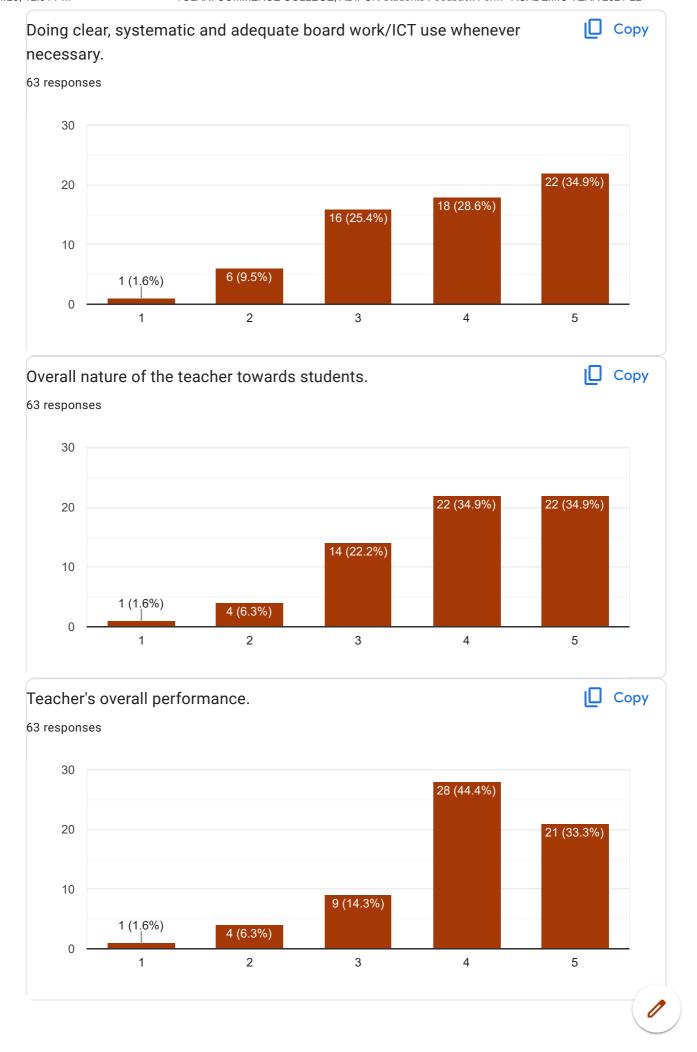

### TOLANI COMMERCE COLLEGE ALUMNI FEEDBACK FORM - 2020-2021

49 responses

| TOLANI COMINIERCE COLLEGE ALUMINI FEEDBACK FORM - 2020            |
|-------------------------------------------------------------------|
| Name: Mr./Ms/Mrs. (First Name, Father Name, Surname) 49 responses |
| DEVANGI HASMUKH MANSATTA                                          |
| Vishal Bhimjibhai Maheshwari                                      |
| Mr. Jeet manish bhatia                                            |
| Mr Manoj Assandas Mulchandani                                     |
| Keyur mansingh parmar                                             |
| Mohnish Parmanand Meghani                                         |
| AMRUT GANESH MESAND                                               |
| Jigar muljibhai dabhi                                             |
| Jay sanjaybhai Maheshwari                                         |
| Anilnath shyamnath nathbava                                       |
| JIGAR BHAGWANJIBHAI SOLANKI                                       |
| Chouhan vinod shivlal                                             |
| Chirag kishor khiniwal                                            |
| Seema Ramzan Chaki                                                |
| Himanshu Suresh bhai Sathwarah                                    |
| Mayuri haresh bhai gor                                            |
| Aanchal Kamal Tekchandani                                         |
| Gadhvi vaishali h                                                 |
| Mr. Hiteshkumar Ramjibhai Bhadru                                  |
| Sunehra nashirbhai sandhavani                                     |
| Dheer Harshad Dhutia                                              |
| Haresh Avcharbhai Gandhi                                          |
| Ms.monika prajapati                                               |
| Shailesh SUTHAR                                                   |
| JANKIBA JITUBHA PINGAL                                            |
| Divya Ratanbhai Maheshwari                                        |
| Nayana Rameshbhai bhadra                                          |
| Kunjika Gadhvi                                                    |
| Govind Ram Gadhavi                                                |
| Bansi Manubhai Sarvaliya                                          |
| Ms.Foram Anilbhai Rajgor                                          |
| Meet B. Nakar                                                     |
| Pavitra Umesh Sorathiya                                           |
|                                                                   |