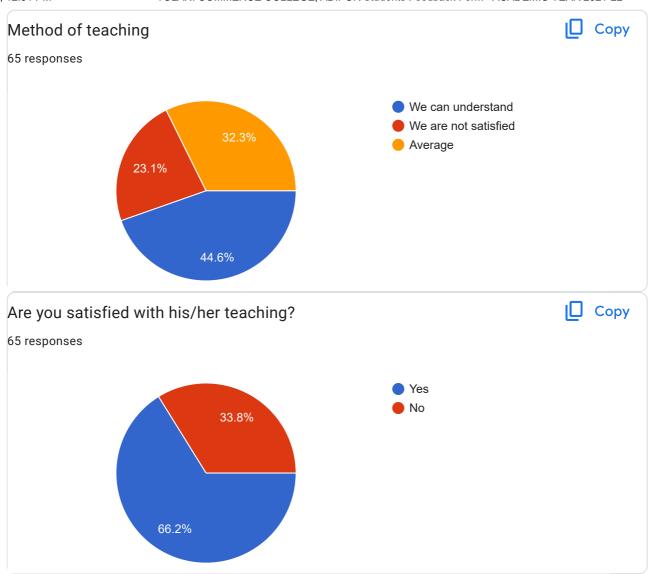

|  |
| 503          |  |
| 427          |  |
| 167          |  |
| 138          |  |
| 642          |  |





| Mobile No.   |  |
|--------------|--|
| 70 responses |  |
|              |  |
| 6352749975   |  |
| 9426999192   |  |
| 8888828288   |  |
| 972          |  |
| 9824594044   |  |
| 8758326678   |  |
| 7041865516   |  |
| 6354131611   |  |
| 8849981446   |  |
| 9327341311   |  |
| 9725868585   |  |
| 9173620815   |  |
| 9081297477   |  |
| 8128166056   |  |
| 7874447008   |  |
| 6356341594   |  |
| 9904156611   |  |
| 9512630332   |  |
| 8160088051   |  |
| 7984490068   |  |
| 7016065130   |  |





8160086034 9512678090

# 1. Dr. Manish Pandya (English)















### 2. Prof. P. M. Chauhan













3. Dr. A. V. bharathi













4. Dr. Divya R. Maheshwari













### 5. Dr. Peena B. Chauhan













6. Prof. P. M. Thapa













7. Dr. K. H. Kharecha













# 8. Dr. Jagdish R. Raiyani













9. Dr. Kalpesh V. Machhar













10. Ms. Archana A. Jain













## 11. Ms. Jyoti laljani













12. Ms. Riddhi Ganatra













13. Mr. Kumar Jay S.













## 14. Mr. Mohit Bablani













15. Ms. Bhakti Dhanwani













16. Ms. Niyati Jethva













## 17. Ms. Nidhi Goswami













18. Mr. Dhirubha Sodha













19. Mr. Vijay Jhatiya













This content is neither created nor endorsed by Google. Report Abuse - Terms of Service - Privacy Policy

## Google Forms







## TOLANI COMMERCE COLLEGE, ADIPUR Students Feedback Form - ACADEMIC YEAR 2022-23

230 responses

Publish analytics