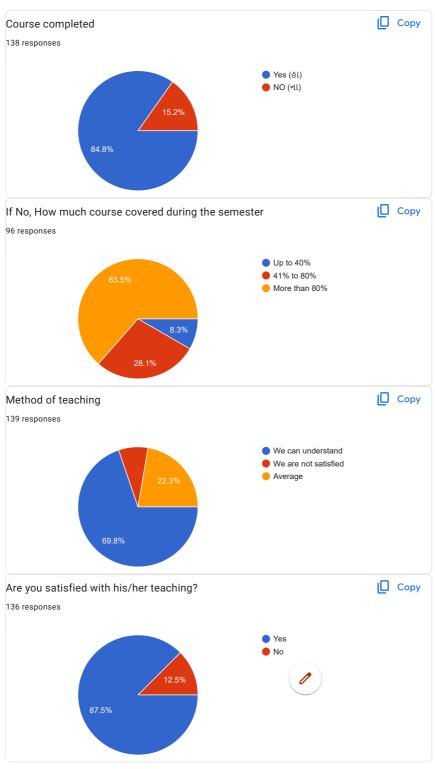

-----------------------------------|
|     | Mark only one oval.                                     |
|     | Excellent                                               |
|     | Good                                                    |
|     | Fair                                                    |
|     | Poor                                                    |
|     |                                                         |
|     |                                                         |
|     |                                                         |
|     |                                                         |

This content is neither created nor endorsed by Google.

## Google Forms





















1. Dr. Manish Pandya (English)













3. prof. P. M. Chauhan









4. Dr. N. T. Taglani







5. Dr. A. V. bharathi







6. Dr. Divya R. Maheshwari











## 7. Prof. Peena B. Chauhan









8. Prof. V. B. Jora







9. Prof. P. M. Thapa







10. Dr. K. H. Kharecha











11. Dr. Jagdish R. Raiyani







12. Prof. Kalpesh V. Machhar







13. Ms. Archana A. Jain







14. Ms. Meera C. Thakkar











15. Ms. Jyoti laljani

15 (4%)

11 (2.9%)



3

4

5





16. Ms. Riddhi Ganatra







17. Ms. Minakshi Singh







18. Ms. Chaitali M. Patel











19. Mr. Kumar Jay S.









20. Ms. Rupam R. Oza







21. Mr. Mohit Bablani







22. Ms. Bhakti Dhanwani











 $This \ content \ is \ neither \ created \ nor \ endorsed \ by \ Google. \ \underline{Report \ Abuse} - \underline{Terms \ of \ Service} - \underline{Privacy \ P