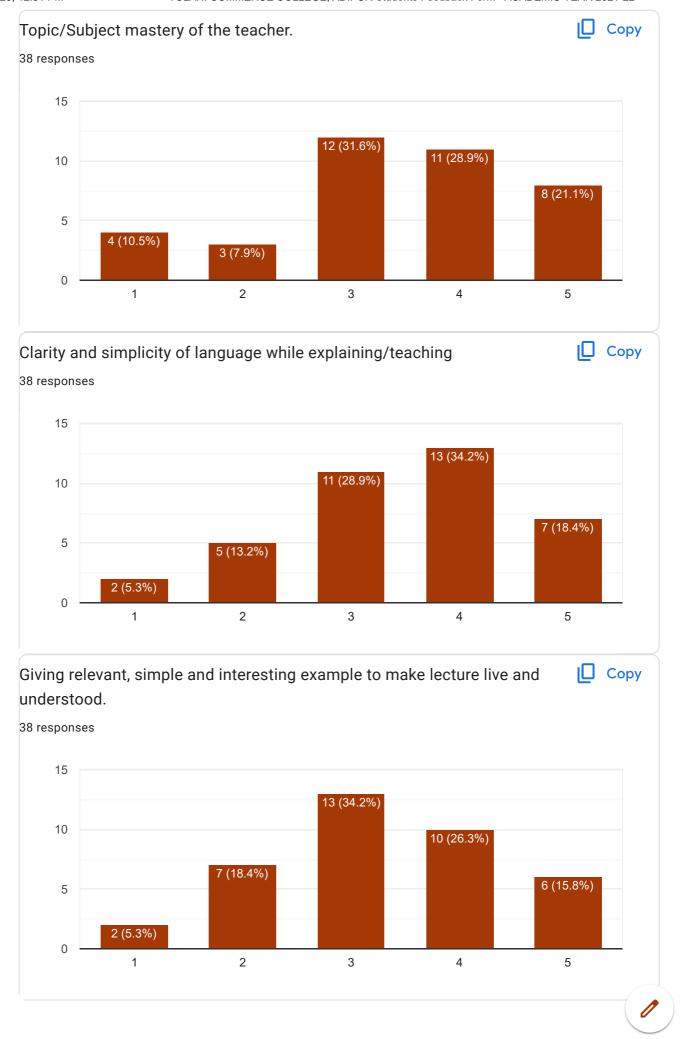

|  |
| 745          |  |
| 702          |  |
| 503          |  |
| 427          |  |
| 167          |  |
| 138          |  |
| 642          |  |





| Mobile No.   |  |
|--------------|--|
| 70 responses |  |
|              |  |
| 6352749975   |  |
| 9426999192   |  |
| 8888828288   |  |
| 972          |  |
| 9824594044   |  |
| 8758326678   |  |
| 7041865516   |  |
| 6354131611   |  |
| 8849981446   |  |
| 9327341311   |  |
| 9725868585   |  |
| 9173620815   |  |
| 9081297477   |  |
| 8128166056   |  |
| 7874447008   |  |
| 6356341594   |  |
| 9904156611   |  |
| 9512630332   |  |
| 8160088051   |  |
| 7984490068   |  |
| 7016065130   |  |





8160086034 9512678090

# 1. Dr. Manish Pandya (English)















### 2. Prof. P. M. Chauhan













3. Dr. A. V. bharathi













4. Dr. Divya R. Maheshwari













### 5. Dr. Peena B. Chauhan













6. Prof. P. M. Thapa













7. Dr. K. H. Kharecha













# 8. Dr. Jagdish R. Raiyani













9. Dr. Kalpesh V. Machhar













10. Ms. Archana A. Jain













## 11. Ms. Jyoti laljani













12. Ms. Riddhi Ganatra













13. Mr. Kumar Jay S.













## 14. Mr. Mohit Bablani













15. Ms. Bhakti Dhanwani













16. Ms. Niyati Jethva













## 17. Ms. Nidhi Goswami













18. Mr. Dhirubha Sodha













19. Mr. Vijay Jhatiya













This content is neither created nor endorsed by Google. Report Abuse - Terms of Service - Privacy Policy

## Google Forms







## TOLANI COMMERCE COLLEGE, ADIPUR Students Feedback Form - ACADEMI