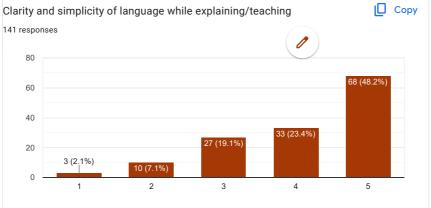

---------------------------------------|
|     | Mark only one oval.                                     |
|     | Excellent                                               |
|     | Good                                                    |
|     | Fair                                                    |
|     | Poor                                                    |
|     |                                                         |
|     |                                                         |
|     |                                                         |
|     |                                                         |

This content is neither created nor endorsed by Google.

## Google Forms





















1. Dr. Manish Pandya (English)













3. prof. P. M. Chauhan









4. Dr. N. T. Taglani







5. Dr. A. V. bharathi







6. Dr. Divya R. Maheshwari











## 7. Prof. Peena B. Chauhan









8. Prof. V. B. Jora







9. Prof. P. M. Thapa







10. Dr. K. H. Kharecha











11. Dr. Jagdish R. Raiyani







12. Prof. Kalpesh V. Machhar







13. Ms. Archana A. Jain







14. Ms. Meera C. Thakkar











15. Ms. Jyoti laljani

15 (4%)

11 (2.9%)



3

4

5





16. Ms. Riddhi Ganatra







17. Ms. Minakshi Singh







18. Ms. Chaitali M. Patel











19. Mr. Kumar Jay S.









20. Ms. Rupam R. Oza







21. Mr. Mohit Bablani







22. Ms. Bhakti Dhanwani











 $This \ content \ is \ neither \ created \ nor \ endorsed \ by \ Google. \ \underline{Report \ Abuse} - \underline{Terms \ of \ Service} - \underline{Privacy