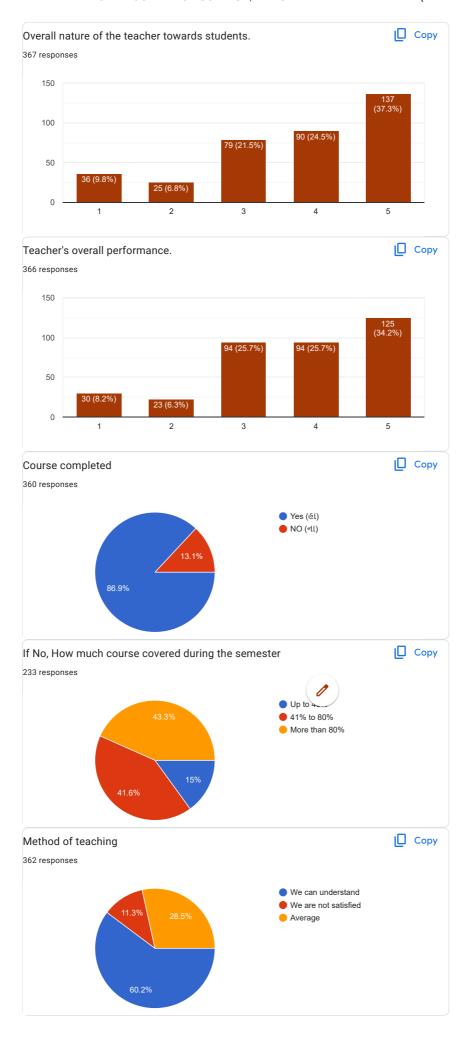

|

This content is neither created nor endorsed by Google.

## Google Forms





















1. Dr. Manish Pandya (English)













3. prof. P. M. Chauhan









4. Dr. N. T. Taglani







5. Dr. A. V. bharathi







6. Dr. Divya R. Maheshwari











## 7. Prof. Peena B. Chauhan









8. Prof. V. B. Jora







9. Prof. P. M. Thapa







10. Dr. K. H. Kharecha











11. Dr. Jagdish R. Raiyani







12. Prof. Kalpesh V. Machhar







13. Ms. Archana A. Jain







14. Ms. Meera C. Thakkar











15. Ms. Jyoti laljani

15 (4%)

11 (2.9%)



3

4

5





16. Ms. Riddhi Ganatra







17. Ms. Minakshi Singh







18. Ms. Chaitali M. Patel











19. Mr. Kumar Jay S.









20. Ms. Rupam R. Oza







21. Mr. Mohit Bablani







22. Ms. Bhakti Dhanwani











 $This \ content \ is \ neither \ created \ nor \ endorsed \ by \ Google. \ \underline{Report \ Abuse} - \underline{Terms \ of \ Service} - \underline{Privacy \ Policy}$ 

Google Forms







# TOLANI COMMERCE COLLEGE, ADIPUR Students Feedback Form - ACADEMIC YEAR 2021-22

70 responses

**Publish analytics** 

**Untitled Section** 





| Roll Number  |  |
|--------------|--|
| 70 responses |  |
| 657          |  |
| 0000         |  |
| 099          |  |
| 54           |  |
| 33           |  |
| 252          |  |
| 562          |  |
| 757          |  |
| 299          |  |
| 641          |  |
| 554          |  |
| 803          |  |
| 199          |  |
| 153          |  |
| 745          |  |
| 702          |  |
| 503          |  |
| 427          |  |
|