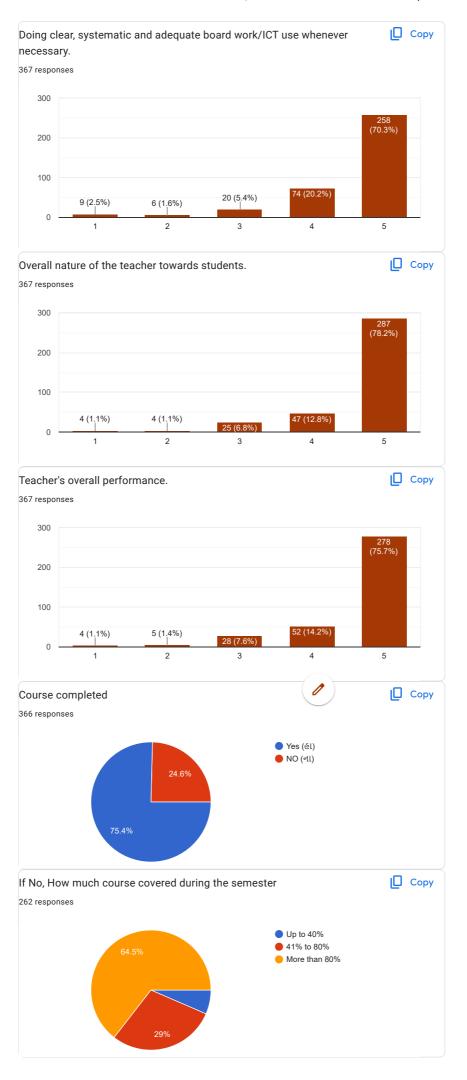

|
|     |                                                         |

This content is neither created nor endorsed by Google.

## Google Forms





















1. Dr. Manish Pandya (English)













3. prof. P. M. Chauhan









4. Dr. N. T. Taglani







5. Dr. A. V. bharathi







6. Dr. Divya R. Maheshwari











## 7. Prof. Peena B. Chauhan









8. Prof. V. B. Jora







9. Prof. P. M. Thapa







10. Dr. K. H. Kharecha











11. Dr. Jagdish R. Raiyani







12. Prof. Kalpesh V. Machhar







13. Ms. Archana A. Jain







14. Ms. Meera C. Thakkar











15. Ms. Jyoti laljani

15 (4%)

11 (2.9%)



3

4

5





16. Ms. Riddhi Ganatra







17. Ms. Minakshi Singh







18. Ms. Chaitali M. Patel











19. Mr. Kumar Jay S.









20. Ms. Rupam R. Oza







21. Mr. Mohit Bablani







22. Ms. Bhakti Dhanwani











 $This \ content \ is \ neither \ created \ nor \ endorsed \ by \ Google. \ \underline{Report \ Abuse} - \underline{Terms \ of \ Service} - \underline{Privacy \ Policy}$ 

Google Forms







# TOLANI COMMERCE COLLEGE, ADIPUR Students Feedback Form - ACADEMIC YEAR 2021-22

70 responses

**Publish analytics** 

**Untitled Section** 





| Roll Number  |  |
|--------------|--|
| 70 responses |  |
| 657          |  |
| 0000         |  |
| 099          |  |
| 54           |  |
| 33           |  |
| 252          |  |
| 562          |  |
| 757          |  |
| 299          |  |
| 641          |  |
| 554          |  |
| 803          |  |
| 199          |  |
| 153