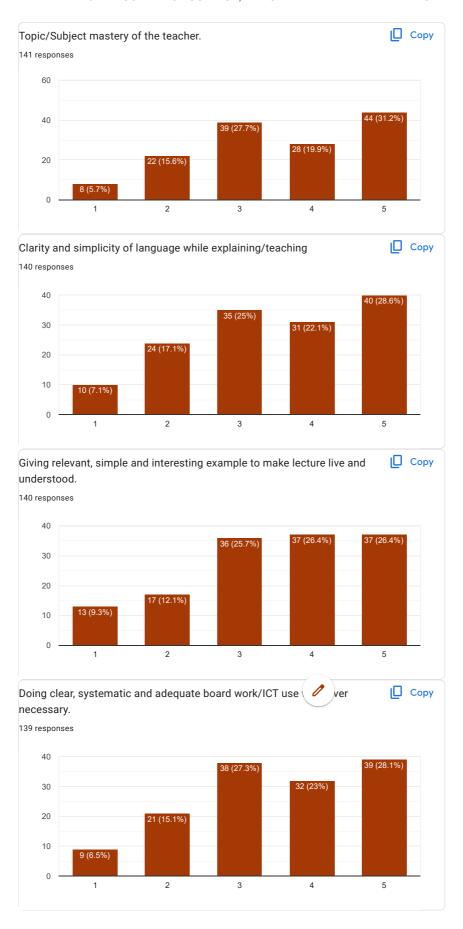

| 9. Please give your suggestions for TCC's betterment (If any)  27 responses                                                                                          |
|----------------------------------------------------------------------------------------------------------------------------------------------------------------------|
| No                                                                                                                                                                   |
| All activities is very effective                                                                                                                                     |
| I think college needs some outdoor sports like cricket and football for the better environment of student so that they get relaxed in their tension.                 |
| Give practical knowledge to students about share market and different courses knowledge to students so that they can easily choice they future course.               |
| College manegement is not proper                                                                                                                                     |
| TCC is the best college ever                                                                                                                                         |
| Study in gujarati                                                                                                                                                    |
| Tcc better then other colleges                                                                                                                                       |
| Nothing because tcc is best                                                                                                                                          |
| Jyre degree mde che tyre college ma bhi function hovu joiye Jem k biji college ma hoy k coat<br>ne heat peri celebration krvama ave che tevu tcc ma kri skay to saru |
| No issue. All good 🔥                                                                                                                                                 |
| Change the system of information                                                                                                                                     |
| Please try to giving all students clearly .                                                                                                                          |
| Improve your education system                                                                                                                                        |
| Please service tcc hostel                                                                                                                                            |
| Sir start a practical work classes in college so students is teach practicaly all subjects.thank you                                                                 |
| All good                                                                                                                                                             |
| Change few professors                                                                                                                                                |
| No suggestion                                                                                                                                                        |
| No suggestion .Gradually Tcc is developing and heading towards                                                                                                       |
| No I think TCC is the best                                                                                                                                           |
|                                                                                                                                                                      |
| Non                                                                                                                                                                  |