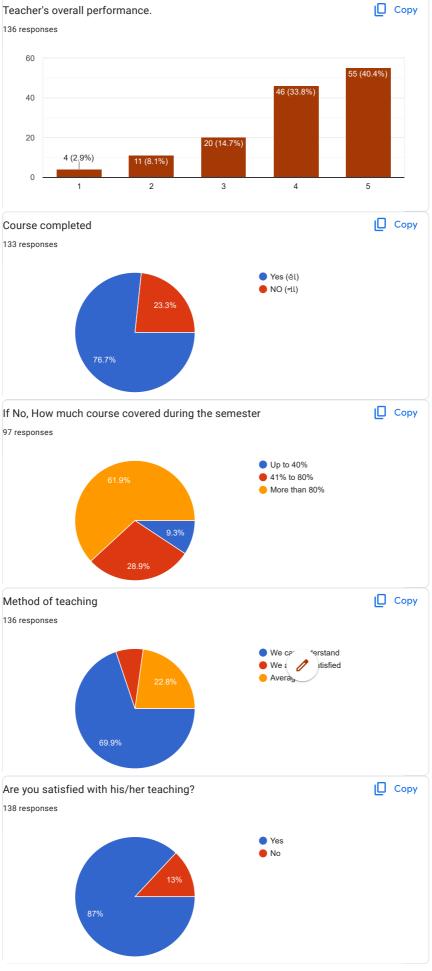

|

This content is neither created nor endorsed by Google.

## Google Forms





















1. Dr. Manish Pandya (English)













3. prof. P. M. Chauhan









4. Dr. N. T. Taglani







5. Dr. A. V. bharathi







6. Dr. Divya R. Maheshwari











## 7. Prof. Peena B. Chauhan









8. Prof. V. B. Jora







9. Prof. P. M. Thapa







10. Dr. K. H. Kharecha











11. Dr. Jagdish R. Raiyani







12. Prof. Kalpesh V. Machhar







13. Ms. Archana A. Jain







14. Ms. Meera C. Thakkar











15. Ms. Jyoti laljani

15 (4%)

11 (2.9%)



3

4

5





16. Ms. Riddhi Ganatra







17. Ms. Minakshi Singh







18. Ms. Chaitali M. Patel











19. Mr. Kumar Jay S.









20. Ms. Rupam R. Oza







21. Mr. Mohit Bablani







22. Ms. Bhakti Dhanwani











 $This \ content \ is \ neither \ created \ nor \ endorsed \ by \ Google. \ \underline{Report \ Abuse} - \underline{Terms \ of \ Service} - \underline{Privacy \ Policy}$ 

Google Forms







# TOLANI COMMERCE COLLEGE, ADIPUR Students Feedback Form - ACADEMIC YEAR 2021-22

70 responses

**Publish analytics** 

**Untitled Section** 





| Roll Number  |  |
|--------------|--|
| 70 responses |  |
| 657          |  |
| 0000         |  |
| 099          |  |
| 54           |  |
| 33           |  |
| 252          |  |
| 562          |  |
| 757          |  |
| 299          |  |
| 641          |  |
| 554          |  |
| 803          |  |
| 199          |  |
| 153          |  |
| 745          |  |
| 702          |  |
| 503