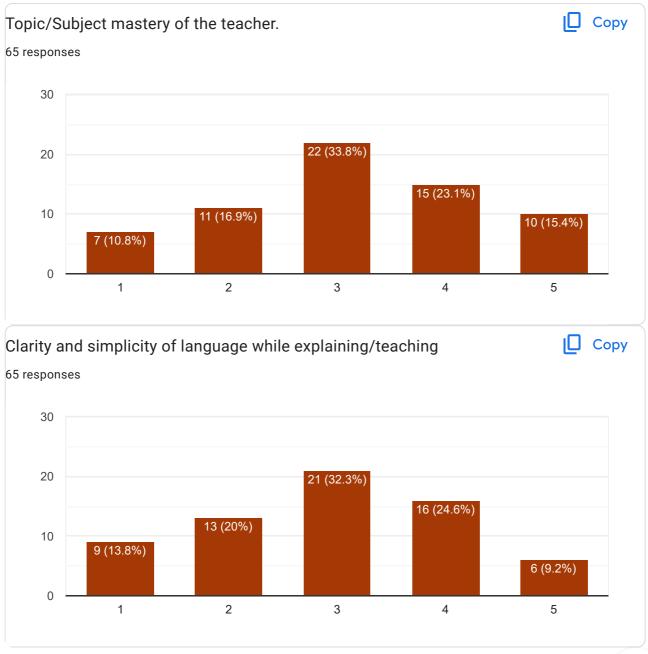

2          |  |
| 503          |  |
| 427          |  |
| 167          |  |
| 138          |  |
| 642          |  |





| Mobile No.   |  |
|--------------|--|
| 70 responses |  |
|              |  |
| 6352749975   |  |
| 9426999192   |  |
| 8888828288   |  |
| 972          |  |
| 9824594044   |  |
| 8758326678   |  |
| 7041865516   |  |
| 6354131611   |  |
| 8849981446   |  |
| 9327341311   |  |
| 9725868585   |  |
| 9173620815   |  |
| 9081297477   |  |
| 8128166056   |  |
| 7874447008   |  |
| 6356341594   |  |
| 9904156611   |  |
| 9512630332   |  |
| 8160088051   |  |
| 7984490068   |  |
| 7016065130   |  |





8160086034 9512678090

# 1. Dr. Manish Pandya (English)















### 2. Prof. P. M. Chauhan













3. Dr. A. V. bharathi













4. Dr. Divya R. Maheshwari













### 5. Dr. Peena B. Chauhan













6. Prof. P. M. Thapa













7. Dr. K. H. Kharecha













# 8. Dr. Jagdish R. Raiyani













9. Dr. Kalpesh V. Machhar













10. Ms. Archana A. Jain













## 11. Ms. Jyoti laljani













12. Ms. Riddhi Ganatra













13. Mr. Kumar Jay S.













## 14. Mr. Mohit Bablani













15. Ms. Bhakti Dhanwani













16. Ms. Niyati Jethva













## 17. Ms. Nidhi Goswami













18. Mr. Dhirubha Sodha













19. Mr. Vijay Jhatiya













This content is neither created nor endorsed by Google. Report Abuse - Terms of Service - Privacy Policy

## Google Forms







## TOLANI COMMERCE COLLEGE, ADIPUR Students Feedback Form - ACADEMIC YEAR 2022-23

230 responses

Publish