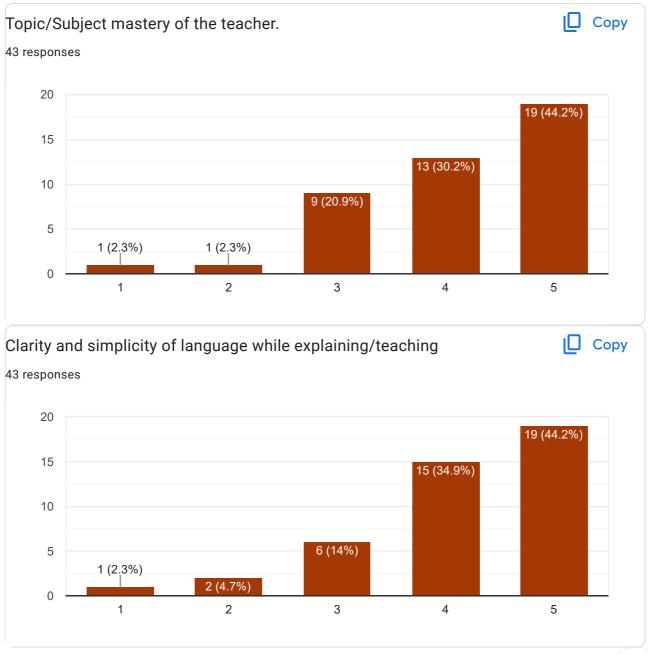

### TOLANI COMMERCE COLLEGE ALUMNI FEEDBACK FORM - 2020-2021

49 responses

| TOLANI COMINIERCE COLLEGE ALUMINI FEEDBACK FORM - 2020            |
|-------------------------------------------------------------------|
| Name: Mr./Ms/Mrs. (First Name, Father Name, Surname) 49 responses |
| DEVANGI HASMUKH MANSATTA                                          |
| Vishal Bhimjibhai Maheshwari                                      |
| Mr. Jeet manish bhatia                                            |
| Mr Manoj Assandas Mulchandani                                     |
| Keyur mansingh parmar                                             |
| Mohnish Parmanand Meghani                                         |
| AMRUT GANESH MESAND                                               |
| Jigar muljibhai dabhi                                             |
| Jay sanjaybhai Maheshwari                                         |
| Anilnath shyamnath nathbava                                       |
| JIGAR BHAGWANJIBHAI SOLANKI                                       |
| Chouhan vinod shivlal                                             |
| Chirag kishor khiniwal                                            |
| Seema Ramzan Chaki                                                |
| Himanshu Suresh bhai Sathwarah                                    |
| Mayuri haresh bhai gor                                            |
| Aanchal Kamal Tekchandani                                         |
| Gadhvi vaishali h                                                 |
| Mr. Hiteshkumar Ramjibhai Bhadru                                  |
| Sunehra nashirbhai sandhavani                                     |
| Dheer Harshad Dhutia                                              |
| Haresh Avcharbhai Gandhi                                          |
| Ms.monika prajapati                                               |
| Shailesh SUTHAR                                                   |
| JANKIBA JITUBHA PINGAL                                            |
| Divya Ratanbhai Maheshwari                                        |
| Nayana Rameshbhai bhadra                                          |
| Kunjika Gadhvi                                                    |
| Govind Ram Gadhavi                                                |
| Bansi Manubhai Sarvaliya                                          |
| Ms.Foram Anilbhai Rajgor                                          |
| Meet B. Nakar                                                     |
| Pavitra Umesh Sorathiya                                           |
|                                                                   |