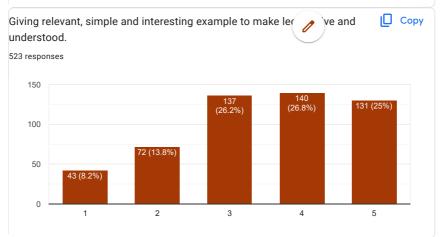

|
|     | Excellent                                               |
|     | Good                                                    |
|     | Fair                                                    |
|     | Poor                                                    |
|     |                                                         |
|     |                                                         |
|     |                                                         |
|     |                                                         |

This content is neither created nor endorsed by Google.

## Google Forms





















1. Dr. Manish Pandya (English)













3. prof. P. M. Chauhan









4. Dr. N. T. Taglani







5. Dr. A. V. bharathi







6. Dr. Divya R. Maheshwari











## 7. Prof. Peena B. Chauhan









8. Prof. V. B. Jora







9. Prof. P. M. Thapa







10. Dr. K. H. Kharecha











11. Dr. Jagdish R. Raiyani







12. Prof. Kalpesh V. Machhar







13. Ms. Archana A. Jain







14. Ms. Meera C. Thakkar











15. Ms. Jyoti laljani

15 (4%)

11 (2.9%)



3

4

5





16. Ms. Riddhi Ganatra







17. Ms. Minakshi Singh







18. Ms. Chaitali M. Patel











19. Mr. Kumar Jay S.









20. Ms. Rupam R. Oza







21. Mr. Mohit Bablani







22. Ms. Bhakti Dhanwani











 $This \ content \ is \ neither \ created \ nor \ endorsed \ by \ Google. \ \underline{Report \ Abuse} - \underline{Terms \ of \ Service} - \underline{Privacy \ Policy}$ 

Google Forms







# TOLANI COMMERCE COLLEGE, ADIPUR Students Feedback Form - AC