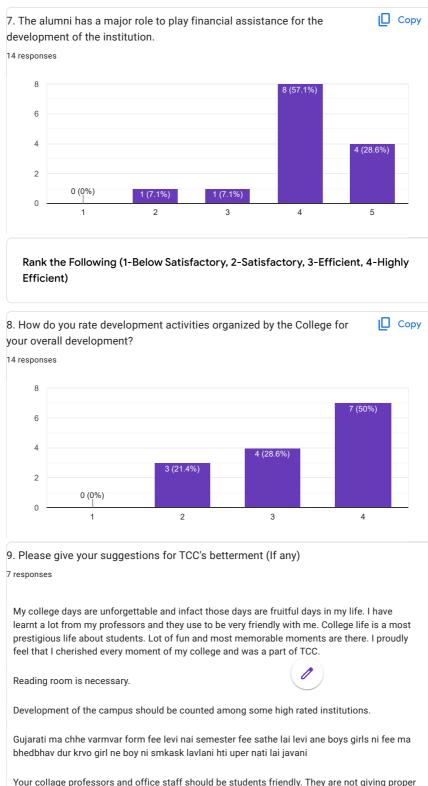

Rayan Moti, Mandvi - Kachchh

| 9. Please give your suggestions for TCC's betterment (If any)                                                                                                                                                                              |
|--------------------------------------------------------------------------------------------------------------------------------------------------------------------------------------------------------------------------------------------|
| 24 responses                                                                                                                                                                                                                               |
| Nothing                                                                                                                                                                                                                                    |
| No                                                                                                                                                                                                                                         |
| Arrenge job placement on College level and chance to current graduate and last year graduates persons.                                                                                                                                     |
| Focus more on Pratical study instead of theory & try to give students industry related example for every subject & every chapter you teach                                                                                                 |
| Pass all ATKT students                                                                                                                                                                                                                     |
| Best college                                                                                                                                                                                                                               |
| After graduation please provide placement opportunities                                                                                                                                                                                    |
| No any suggestion because TCC on of the best collage in District.                                                                                                                                                                          |
| ના                                                                                                                                                                                                                                         |
| Nos it's not one                                                                                                                                                                                                                           |
| No thanks                                                                                                                                                                                                                                  |
| Should be focus on career related activity                                                                                                                                                                                                 |
| Please Complete Whole Study Syllabus of B.com Before University exams                                                                                                                                                                      |
| Nothing                                                                                                                                                                                                                                    |
| If Principal Manish Pandya sir stays Everything is fine and will be fine.                                                                                                                                                                  |
| Fantastic work                                                                                                                                                                                                                             |
| I suggest in college practical current generations Accounting very important like In Tally                                                                                                                                                 |
| Very nice                                                                                                                                                                                                                                  |
| TCC is the best college                                                                                                                                                                                                                    |
| Need improvement in language issues it's necessary to understand ients mind .knowledge is important for students not language need improvement for Hin jarati language students                                                            |
| Academic Teaching Faculty should be still better and helpful to the students. Assignments should be more creative and useful for the students to have better and helpful to build career opportunities and should cover practical aspects. |