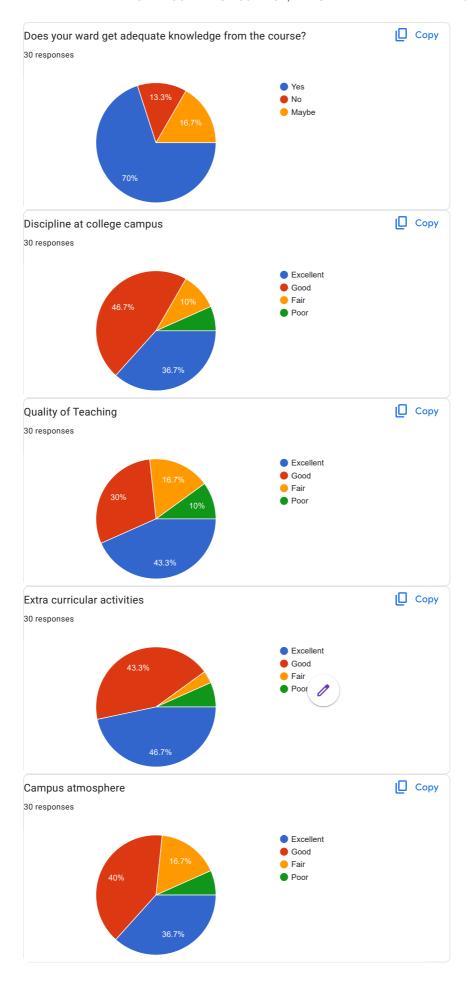

Rayan Moti, Mandvi - Kachchh

| 9. Please give your suggestions for TCC's betterment (If any)                                                                                                                                                                              |
|--------------------------------------------------------------------------------------------------------------------------------------------------------------------------------------------------------------------------------------------|
| 24 responses                                                                                                                                                                                                                               |
| Nothing                                                                                                                                                                                                                                    |
| No                                                                                                                                                                                                                                         |
| Arrenge job placement on College level and chance to current graduate and last year graduates persons.                                                                                                                                     |
| Focus more on Pratical study instead of theory & try to give students industry related example for every subject & every chapter you teach                                                                                                 |
| Pass all ATKT students                                                                                                                                                                                                                     |
| Best college                                                                                                                                                                                                                               |
| After graduation please provide placement opportunities                                                                                                                                                                                    |
| No any suggestion because TCC on of the best collage in District.                                                                                                                                                                          |
| ના                                                                                                                                                                                                                                         |
| Nos it's not one                                                                                                                                                                                                                           |
| No thanks                                                                                                                                                                                                                                  |
| Should be focus on career related activity                                                                                                                                                                                                 |
| Please Complete Whole Study Syllabus of B.com Before University exams                                                                                                                                                                      |
| Nothing                                                                                                                                                                                                                                    |
| If Principal Manish Pandya sir stays Everything is fine and will be fine.                                                                                                                                                                  |
| Fantastic work                                                                                                                                                                                                                             |
| I suggest in college practical current generations Accounting very important like In Tally                                                                                                                                                 |
| Very nice                                                                                                                                                                                                                                  |
| TCC is the best college                                                                                                                                                                                                                    |
| Need improvement in language issues it's necessary to understand ients mind .knowledge is important for students not language need improvement for Hin jarati language students                                                            |
| Academic Teaching Faculty should be still better and helpful to the students. Assignments should be more creative and useful for the students to have better and helpful to build career opportunities and should cover practical aspects. |