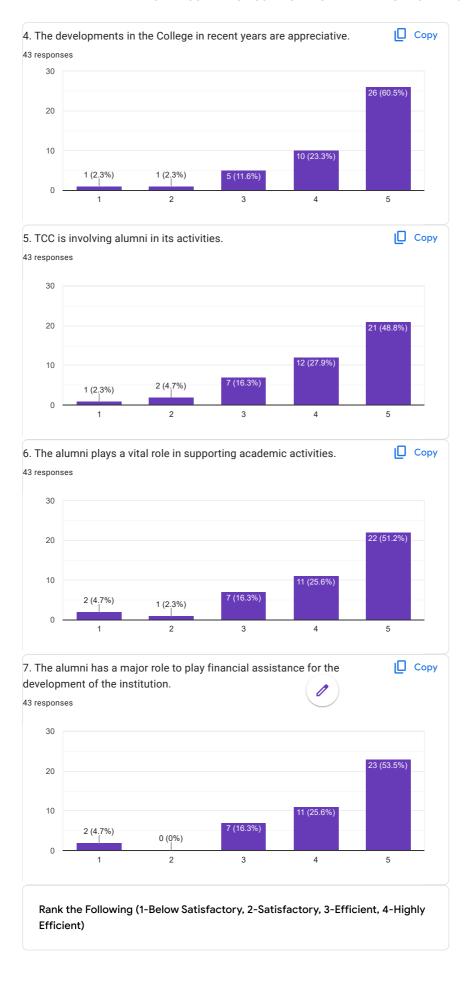

## TOLANI COMMERCE COLLEGE ALUMNI FEEDBACK FORM - 2021-22

43 responses

| Name: Mr./Ms/Mrs. (First Name, Father Name, Surname) <sup>43</sup> responses |  |
|------------------------------------------------------------------------------|--|
| Jatiya Babita                                                                |  |
| Navin Babubhai Makwana                                                       |  |
| Karansinh Jitubha Pingal                                                     |  |
| Pratik shantilal prajapati                                                   |  |
| Swati kotak Kotak Pankajbhai                                                 |  |
| Nehal Chetanbhai Pitroda                                                     |  |
| AMIT HARESHBHAI MAKWANA                                                      |  |
| Palak Vinodbhai Vegad                                                        |  |
| Shruti Arjanbhai jaru                                                        |  |
| Mr. Hardik Dhanpuri Gusai                                                    |  |
| MS PARMAR AARTI VISHNUBHAI                                                   |  |
| Yash parmar                                                                  |  |
| Meet PankajBhai Zala                                                         |  |
| chavda partham                                                               |  |
| NANDANI VISHRAMBHAI HADIYA                                                   |  |
| Khushi Sanjay Khishani                                                       |  |
| MITAL SHAMJI BHAI MYATRA                                                     |  |
| Mansi Vinodbhai Bhati                                                        |  |
| Priyaben Pravinbhai prajapati                                                |  |
| CHIRAG KANTILAL LUHAR                                                        |  |
| Sai Ganesh Vijaya Krishna Gubbala                                            |  |
| Ms diya Bhaveshbhai pithadiya                                                |  |
| Jay Jagdishbhai chauhan                                                      |  |
| Dinesh deva bava                                                             |  |
| Ahir heena harilalabhai                                                      |  |
| Alpa gela bhai Makwana                                                       |  |
| SONI VIVEK JAGDISHBHAI                                                       |  |
| Nandni Bharat Kumar Soni                                                     |  |
| Priyanka Shankerlal Masand                                                   |  |
| Bhoomi hadiya                                                                |  |
| Ms. Feny Paras Vora                                                          |  |
| Ms.priyanka haresh Kumar sadhwani                                            |  |
| Jankiha Niteshsinh jadeja                                                    |  |