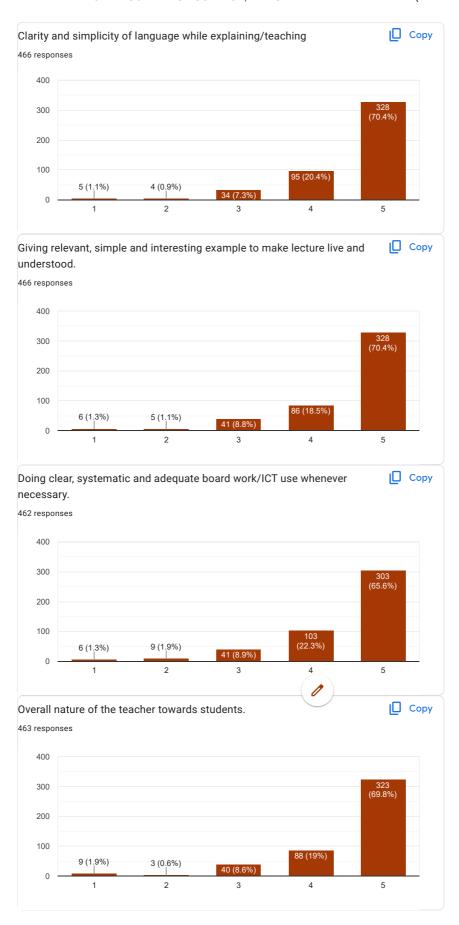

|
|     | Poor                                                    |
|     |                                                         |
|     |                                                         |
|     |                                                         |
|     |                                                         |

This content is neither created nor endorsed by Google.

## Google Forms





















1. Dr. Manish Pandya (English)













3. prof. P. M. Chauhan









4. Dr. N. T. Taglani







5. Dr. A. V. bharathi







6. Dr. Divya R. Maheshwari











## 7. Prof. Peena B. Chauhan









8. Prof. V. B. Jora







9. Prof. P. M. Thapa







10. Dr. K. H. Kharecha











11. Dr. Jagdish R. Raiyani







12. Prof. Kalpesh V. Machhar







13. Ms. Archana A. Jain







14. Ms. Meera C. Thakkar











15. Ms. Jyoti laljani

15 (4%)

11 (2.9%)



3

4

5





16. Ms. Riddhi Ganatra







17. Ms. Minakshi Singh







18. Ms. Chaitali M. Patel











19. Mr. Kumar Jay S.









20. Ms. Rupam R. Oza







21. Mr. Mohit Bablani







22. Ms. Bhakti Dhanwani











 $This \ content \ is \ neither \ created \ nor \ endorsed \ by \ Google. \ \underline{Report \ Abuse} - \underline{Terms \ of \ Service} - \underline{Privacy \ Policy}$ 

Google Forms







# TOLANI COMMERCE COLLEGE, ADIPUR Students Feedback Form - ACADEMIC YEAR 2021-22

70 responses

**Publish analytics** 

**Untitled Section** 





| Roll Number  |  |
|--------------|--|
| 70 responses |  |
| 657          |  |
| 0000         |  |
| 099