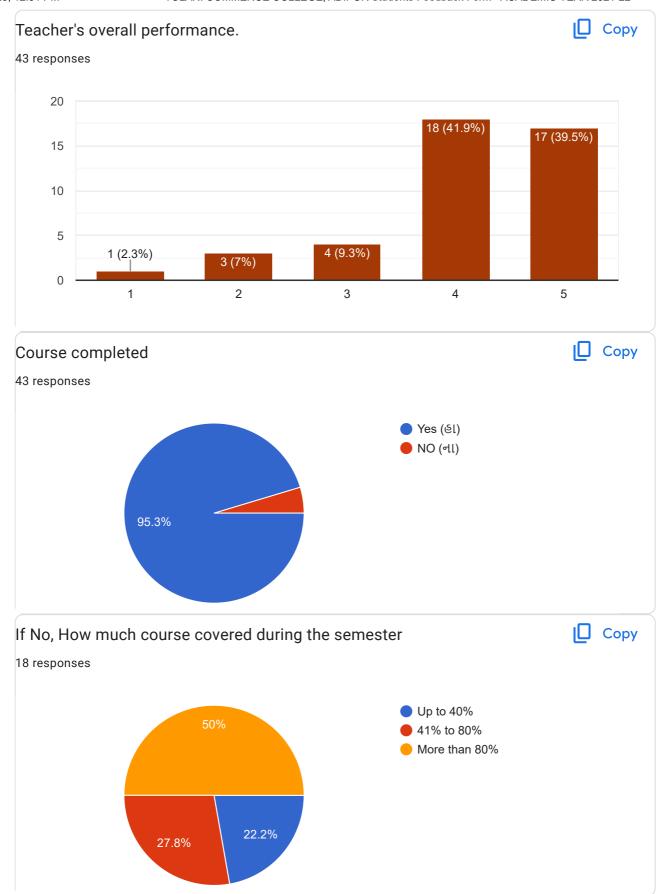

### TOLANI COMMERCE COLLEGE ALUMNI FEEDBACK FORM - 2020-2021

49 responses

| TOLANI COMINIERCE COLLEGE ALUMINI FEEDBACK FORM - 2020            |
|-------------------------------------------------------------------|
| Name: Mr./Ms/Mrs. (First Name, Father Name, Surname) 49 responses |
| DEVANGI HASMUKH MANSATTA                                          |
| Vishal Bhimjibhai Maheshwari                                      |
| Mr. Jeet manish bhatia                                            |
| Mr Manoj Assandas Mulchandani                                     |
| Keyur mansingh parmar                                             |
| Mohnish Parmanand Meghani                                         |
| AMRUT GANESH MESAND                                               |
| Jigar muljibhai dabhi                                             |
| Jay sanjaybhai Maheshwari                                         |
| Anilnath shyamnath nathbava                                       |
| JIGAR BHAGWANJIBHAI SOLANKI                                       |
| Chouhan vinod shivlal                                             |
| Chirag kishor khiniwal                                            |
| Seema Ramzan Chaki                                                |
| Himanshu Suresh bhai Sathwarah                                    |
| Mayuri haresh bhai gor                                            |
| Aanchal Kamal Tekchandani                                         |
| Gadhvi vaishali h                                                 |
| Mr. Hiteshkumar Ramjibhai Bhadru                                  |
| Sunehra nashirbhai sandhavani                                     |
| Dheer Harshad Dhutia                                              |
| Haresh Avcharbhai Gandhi                                          |
| Ms.monika prajapati                                               |
| Shailesh SUTHAR                                                   |
| JANKIBA JITUBHA PINGAL                                            |
| Divya Ratanbhai Maheshwari                                        |
| Nayana Rameshbhai bhadra                                          |
| Kunjika Gadhvi                                                    |
| Govind Ram Gadhavi                                                |
| Bansi Manubhai Sarvaliya                                          |
| Ms.Foram Anilbhai Rajgor                                          |
| Meet B. Nakar                                                     |
| Pavitra Umesh Sorathiya                                           |
|                                                                   |

Rayan Moti, Mandvi - Kachchh

| 9. Please give your suggestions for TCC's betterment (If any)                                                                                                                                                                              |
|--------------------------------------------------------------------------------------------------------------------------------------------------------------------------------------------------------------------------------------------|
| 24 responses                                                                                                                                                                                                                               |
| Nothing                                                                                                                                                                                                                                    |
| No                                                                                                                                                                                                                                         |
| Arrenge job placement on College level and chance to current graduate and last year graduates persons.                                                                                                                                     |
| Focus more on Pratical study instead of theory & try to give students industry related example for every subject & every chapter you teach                                                                                                 |
| Pass all ATKT students                                                                                                                                                                                                                     |
| Best college                                                                                                                                                                                                                               |
| After graduation please provide placement opportunities                                                                                                                                                                                    |
| No any suggestion because TCC on of the best collage in District.                                                                                                                                                                          |
| ના                                                                                                                                                                                                                                         |
| Nos it's not one                                                                                                                                                                                                                           |
| No thanks                                                                                                                                                                                                                                  |
| Should be focus on career related activity                                                                                                                                                                                                 |
| Please Complete Whole Study Syllabus of B.com Before University exams                                                                                                                                                                      |
| Nothing                                                                                                                                                                                                                                    |
| If Principal Manish Pandya sir stays Everything is fine and will be fine.                                                                                                                                                                  |
| Fantastic work                                                                                                                                                                                                                             |
| I suggest in college practical current generations Accounting very important like In Tally                                                                                                                                                 |
| Very nice                                                                                                                                                                                                                                  |
| TCC is the best college                                                                                                                                                                                                                    |
| Need improvement in language issues it's necessary to understand ients mind .knowledge is important for students not language need improvement for Hin jarati language students                                                            |
| Academic Teaching Faculty should be still better and helpful to the students. Assignments should be more creative and useful for the students to have better and helpful to build career opportunities and should cover practical aspects. |