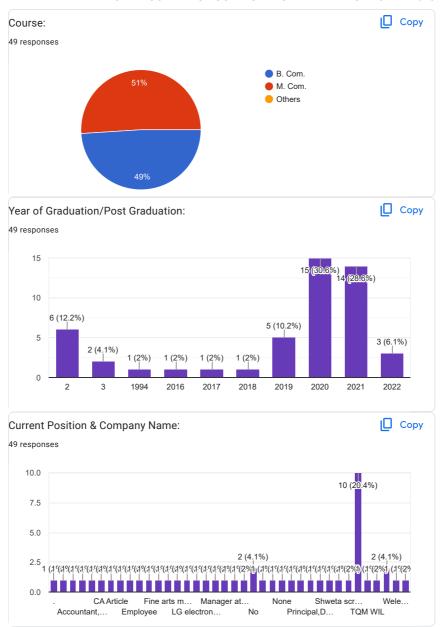

### TOLANI COMMERCE COLLEGE ALUMNI FEEDBACK FORM - 2020-2021

49 responses

| TOLANI COMINIERCE COLLEGE ALUMINI FEEDBACK FORM - 2020            |
|-------------------------------------------------------------------|
| Name: Mr./Ms/Mrs. (First Name, Father Name, Surname) 49 responses |
| DEVANGI HASMUKH MANSATTA                                          |
| Vishal Bhimjibhai Maheshwari                                      |
| Mr. Jeet manish bhatia                                            |
| Mr Manoj Assandas Mulchandani                                     |
| Keyur mansingh parmar                                             |
| Mohnish Parmanand Meghani                                         |
| AMRUT GANESH MESAND                                               |
| Jigar muljibhai dabhi                                             |
| Jay sanjaybhai Maheshwari                                         |
| Anilnath shyamnath nathbava                                       |
| JIGAR BHAGWANJIBHAI SOLANKI                                       |
| Chouhan vinod shivlal                                             |
| Chirag kishor khiniwal                                            |
| Seema Ramzan Chaki                                                |
| Himanshu Suresh bhai Sathwarah                                    |
| Mayuri haresh bhai gor                                            |
| Aanchal Kamal Tekchandani                                         |
| Gadhvi vaishali h                                                 |
| Mr. Hiteshkumar Ramjibhai Bhadru                                  |
| Sunehra nashirbhai sandhavani                                     |
| Dheer Harshad Dhutia                                              |
| Haresh Avcharbhai Gandhi                                          |
| Ms.monika prajapati                                               |
| Shailesh SUTHAR                                                   |
| JANKIBA JITUBHA PINGAL                                            |
| Divya Ratanbhai Maheshwari                                        |
| Nayana Rameshbhai bhadra                                          |
| Kunjika Gadhvi                                                    |
| Govind Ram Gadhavi                                                |
| Bansi Manubhai Sarvaliya                                          |
| Ms.Foram Anilbhai Rajgor                                          |
| Meet B. Nakar                                                     |
| Pavitra Umesh Sorathiya                                           |
|                                                                   |