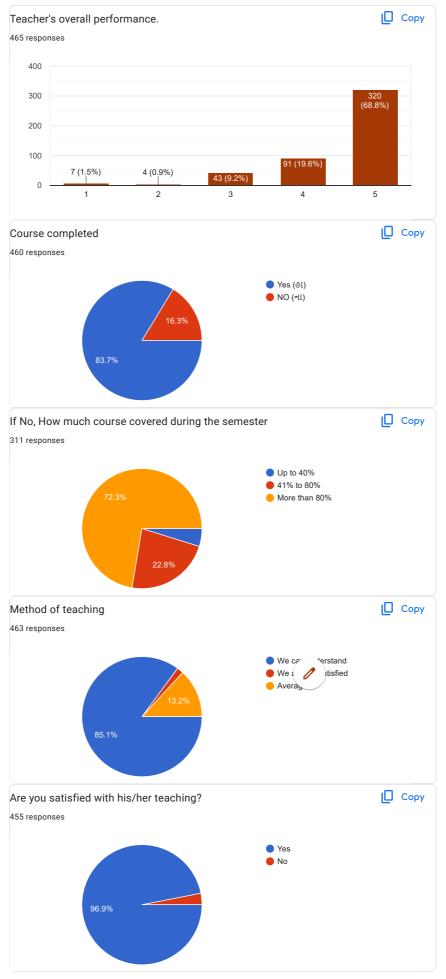

|
|     | Poor                                                    |
|     |                                                         |
|     |                                                         |
|     |                                                         |
|     |                                                         |

This content is neither created nor endorsed by Google.

## Google Forms





















1. Dr. Manish Pandya (English)













3. prof. P. M. Chauhan









4. Dr. N. T. Taglani







5. Dr. A. V. bharathi







6. Dr. Divya R. Maheshwari











## 7. Prof. Peena B. Chauhan









8. Prof. V. B. Jora







9. Prof. P. M. Thapa







10. Dr. K. H. Kharecha











11. Dr. Jagdish R. Raiyani







12. Prof. Kalpesh V. Machhar







13. Ms. Archana A. Jain







14. Ms. Meera C. Thakkar











15. Ms. Jyoti laljani

15 (4%)

11 (2.9%)



3

4

5





16. Ms. Riddhi Ganatra







17. Ms. Minakshi Singh







18. Ms. Chaitali M. Patel











19. Mr. Kumar Jay S.









20. Ms. Rupam R. Oza







21. Mr. Mohit Bablani







22. Ms. Bhakti Dhanwani











 $This \ content \ is \ neither \ created \ nor \ endorsed \ by \ Google. \ \underline{Report \ Abuse} - \underline{Terms \ of \ Service} - \underline{Privacy \ Policy}$ 

Google Forms







# TOLANI COMMERCE COLLEGE, ADIPUR Students Feedback Form - ACADEMIC YEAR 2021-22

70 responses

**Publish analytics** 

**Untitled Section** 





| Roll Number  |  |
|--------------|--|
| 70 responses |  |
| 657          |  |
| 0000         |  |
| 099