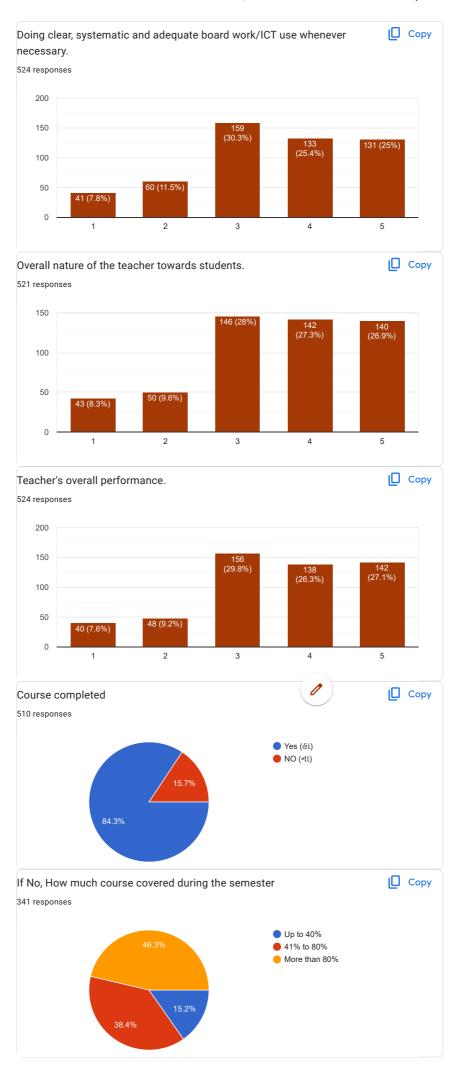

|
|     | Excellent                                               |
|     | Good                                                    |
|     | Fair                                                    |
|     | Poor                                                    |
|     |                                                         |
|     |                                                         |
|     |                                                         |
|     |                                                         |

This content is neither created nor endorsed by Google.

## Google Forms





















1. Dr. Manish Pandya (English)













3. prof. P. M. Chauhan









4. Dr. N. T. Taglani







5. Dr. A. V. bharathi







6. Dr. Divya R. Maheshwari











## 7. Prof. Peena B. Chauhan









8. Prof. V. B. Jora







9. Prof. P. M. Thapa







10. Dr. K. H. Kharecha











11. Dr. Jagdish R. Raiyani







12. Prof. Kalpesh V. Machhar







13. Ms. Archana A. Jain







14. Ms. Meera C. Thakkar











15. Ms. Jyoti laljani

15 (4%)

11 (2.9%)



3

4

5





16. Ms. Riddhi Ganatra







17. Ms. Minakshi Singh







18. Ms. Chaitali M. Patel











19. Mr. Kumar Jay S.









20. Ms. Rupam R. Oza







21. Mr. Mohit Bablani







22. Ms. Bhakti Dhanwani











 $This \ content \ is \ neither \ created \ nor \ endorsed \ by \ Google. \ \underline{Report \ Abuse} - \underline{Terms \ of \ Service} - \underline{Privacy \ Policy}$ 

Google Forms







# TOLANI COMMERCE COLLEGE, ADIPUR Students Feedback Form - ACAD