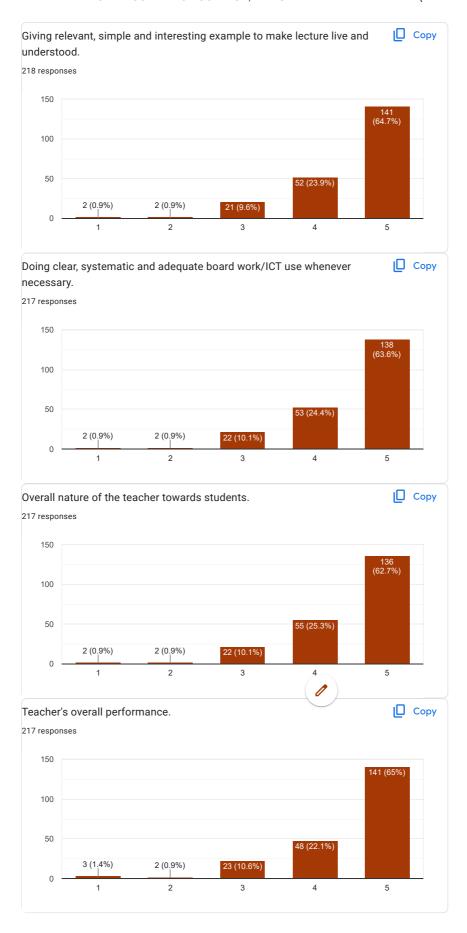

|
|     | Poor                                                    |
|     |                                                         |
|     |                                                         |
|     |                                                         |
|     |                                                         |

This content is neither created nor endorsed by Google.

## Google Forms





















1. Dr. Manish Pandya (English)













3. prof. P. M. Chauhan









4. Dr. N. T. Taglani







5. Dr. A. V. bharathi







6. Dr. Divya R. Maheshwari











## 7. Prof. Peena B. Chauhan









8. Prof. V. B. Jora







9. Prof. P. M. Thapa







10. Dr. K. H. Kharecha











11. Dr. Jagdish R. Raiyani







12. Prof. Kalpesh V. Machhar







13. Ms. Archana A. Jain







14. Ms. Meera C. Thakkar











15. Ms. Jyoti laljani

15 (4%)

11 (2.9%)



3

4

5





16. Ms. Riddhi Ganatra







17. Ms. Minakshi Singh







18. Ms. Chaitali M. Patel











19. Mr. Kumar Jay S.









20. Ms. Rupam R. Oza







21. Mr. Mohit Bablani







22. Ms. Bhakti Dhanwani











 $This \ content \ is \ neither \ created \ nor \ endorsed \ by \ Google. \ \underline{Report \ Abuse} - \underline{Terms \ of \ Service} - \underline{Privacy \ Policy}$ 

Google Forms







# TOLANI COMMERCE COLLEGE, ADIPUR Students Feedback Form - ACADEMIC YEAR 2021-22

70 responses

**Publish analytics** 

**Untitled Section** 





| Roll Number  |  |
|--------------|--|
| 70 responses |  |
| 657          |