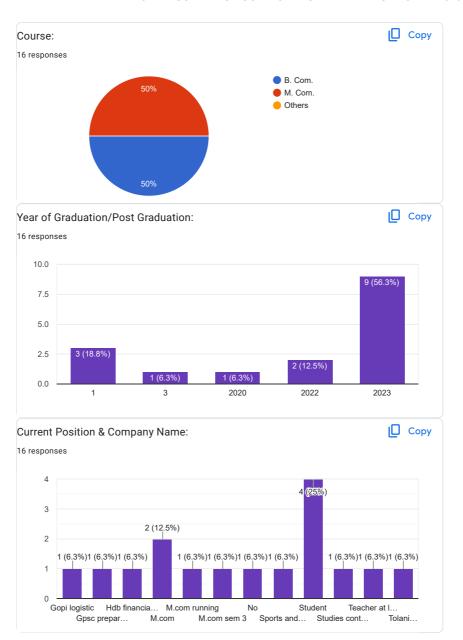

Age (years): \*

Your answer

Sex (M/F): \*

MALE

FEMALE

| Course: *                                          |          |
|----------------------------------------------------|----------|
| B. Com.                                            |          |
| M. Com.                                            |          |
| Others                                             |          |
| Year of Graduation/Post Graduation: *  Your answer |          |
| Current Position & Company Name: *  Your answer    |          |
| Mobile Phone No. *  Your answer                    |          |
| Email ID * Your answer                             |          |
| Address for Communication *  Your answer           |          |
| Next                                               | Clear fo |