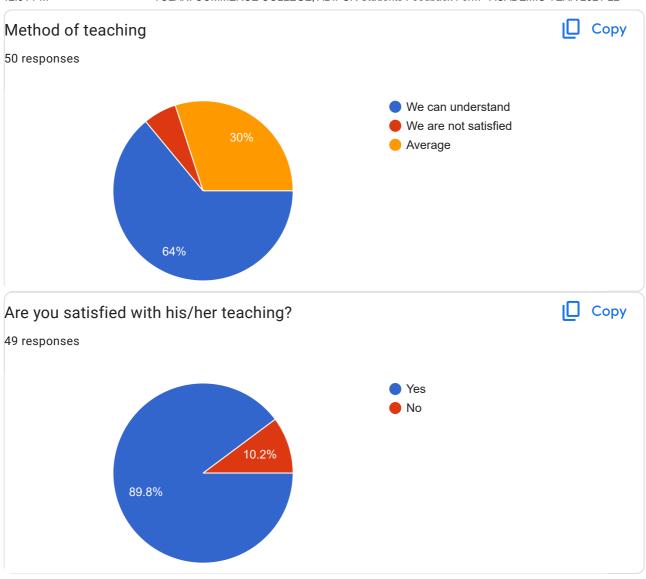

Rayan Moti, Mandvi - Kachchh

| 9. Please give your suggestions for TCC's betterment (If any)                                                                                                                                                                              |
|--------------------------------------------------------------------------------------------------------------------------------------------------------------------------------------------------------------------------------------------|
| 24 responses                                                                                                                                                                                                                               |
| Nothing                                                                                                                                                                                                                                    |
| No                                                                                                                                                                                                                                         |
| Arrenge job placement on College level and chance to current graduate and last year graduates persons.                                                                                                                                     |
| Focus more on Pratical study instead of theory & try to give students industry related example for every subject & every chapter you teach                                                                                                 |
| Pass all ATKT students                                                                                                                                                                                                                     |
| Best college                                                                                                                                                                                                                               |
| After graduation please provide placement opportunities                                                                                                                                                                                    |
| No any suggestion because TCC on of the best collage in District.                                                                                                                                                                          |
| ના                                                                                                                                                                                                                                         |
| Nos it's not one                                                                                                                                                                                                                           |
| No thanks                                                                                                                                                                                                                                  |
| Should be focus on career related activity                                                                                                                                                                                                 |
| Please Complete Whole Study Syllabus of B.com Before University exams                                                                                                                                                                      |
| Nothing                                                                                                                                                                                                                                    |
| If Principal Manish Pandya sir stays Everything is fine and will be fine.                                                                                                                                                                  |
| Fantastic work                                                                                                                                                                                                                             |
| I suggest in college practical current generations Accounting very important like In Tally                                                                                                                                                 |
| Very nice                                                                                                                                                                                                                                  |
| TCC is the best college                                                                                                                                                                                                                    |
| Need improvement in language issues it's necessary to understand ients mind .knowledge is important for students not language need improvement for Hin jarati language students                                                            |
| Academic Teaching Faculty should be still better and helpful to the students. Assignments should be more creative and useful for the students to have better and helpful to build career opportunities and should cover practical aspects. |