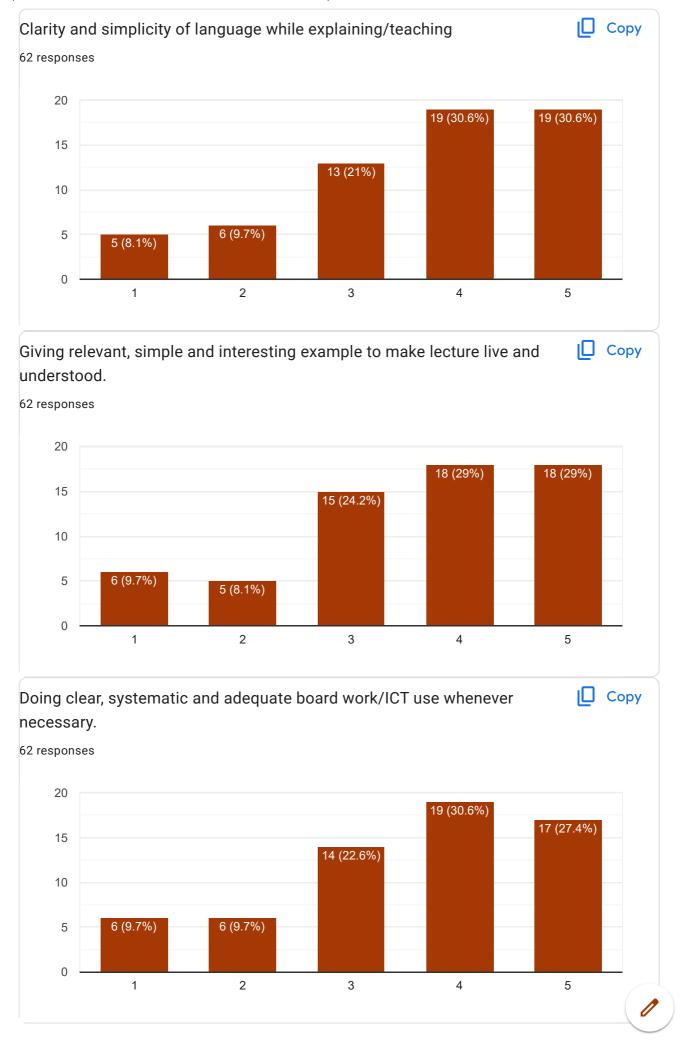

|  |
| 167          |  |
| 138          |  |
| 642          |  |





| Mobile No.   |  |
|--------------|--|
| 70 responses |  |
|              |  |
| 6352749975   |  |
| 9426999192   |  |
| 8888828288   |  |
| 972          |  |
| 9824594044   |  |
| 8758326678   |  |
| 7041865516   |  |
| 6354131611   |  |
| 8849981446   |  |
| 9327341311   |  |
| 9725868585   |  |
| 9173620815   |  |
| 9081297477   |  |
| 8128166056   |  |
| 7874447008   |  |
| 6356341594   |  |
| 9904156611   |  |
| 9512630332   |  |
| 8160088051   |  |
| 7984490068   |  |
| 7016065130   |  |





8160086034 9512678090

# 1. Dr. Manish Pandya (English)















### 2. Prof. P. M. Chauhan













3. Dr. A. V. bharathi













4. Dr. Divya R. Maheshwari













### 5. Dr. Peena B. Chauhan













6. Prof. P. M. Thapa













7. Dr. K. H. Kharecha













# 8. Dr. Jagdish R. Raiyani













9. Dr. Kalpesh V. Machhar













10. Ms. Archana A. Jain













## 11. Ms. Jyoti laljani













12. Ms. Riddhi Ganatra













13. Mr. Kumar Jay S.













## 14. Mr. Mohit Bablani













15. Ms. Bhakti Dhanwani













16. Ms. Niyati Jethva













## 17. Ms. Nidhi Goswami













18. Mr. Dhirubha Sodha













19. Mr. Vijay Jhatiya













This content is neither created nor endorsed by Google. Report Abuse - Terms of Service - Privacy Policy

## Google Forms







## TOLANI COMMERCE COLLEGE, ADIPUR Students Feedback Form - ACADEMIC YEAR 2022-23

230 responses

Publish analytics

Untitled Section















|