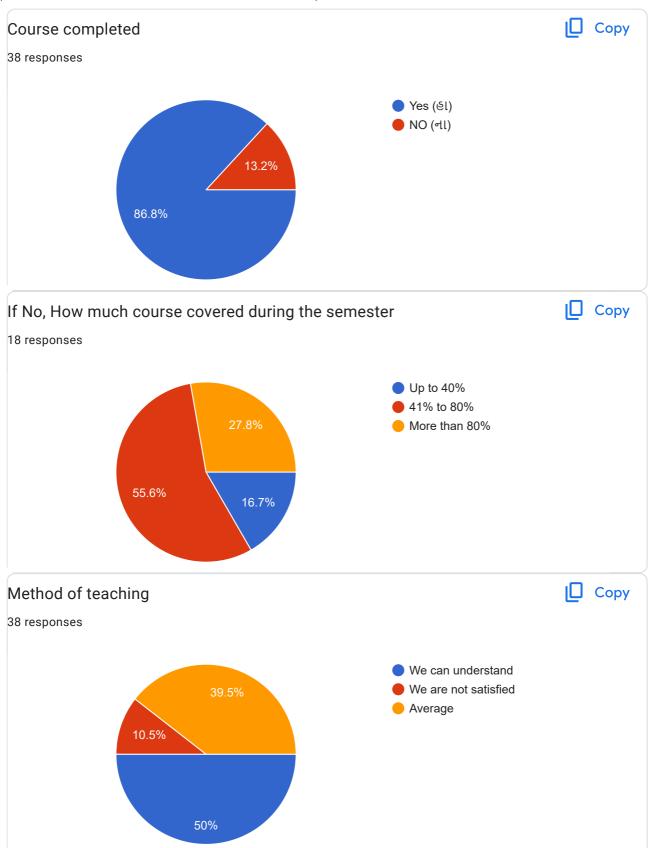

|  |
| 745          |  |
| 702          |  |
| 503          |  |
| 427          |  |
| 167          |  |
| 138          |  |
| 642          |  |





| Mobile No.   |  |
|--------------|--|
| 70 responses |  |
|              |  |
| 6352749975   |  |
| 9426999192   |  |
| 8888828288   |  |
| 972          |  |
| 9824594044   |  |
| 8758326678   |  |
| 7041865516   |  |
| 6354131611   |  |
| 8849981446   |  |
| 9327341311   |  |
| 9725868585   |  |
| 9173620815   |  |
| 9081297477   |  |
| 8128166056   |  |
| 7874447008   |  |
| 6356341594   |  |
| 9904156611   |  |
| 9512630332   |  |
| 8160088051   |  |
| 7984490068   |  |
| 7016065130   |  |





8160086034 9512678090

# 1. Dr. Manish Pandya (English)















### 2. Prof. P. M. Chauhan













3. Dr. A. V. bharathi













4. Dr. Divya R. Maheshwari













### 5. Dr. Peena B. Chauhan













6. Prof. P. M. Thapa













7. Dr. K. H. Kharecha













# 8. Dr. Jagdish R. Raiyani













9. Dr. Kalpesh V. Machhar













10. Ms. Archana A. Jain













## 11. Ms. Jyoti laljani













12. Ms. Riddhi Ganatra













13. Mr. Kumar Jay S.













## 14. Mr. Mohit Bablani













15. Ms. Bhakti Dhanwani













16. Ms. Niyati Jethva













## 17. Ms. Nidhi Goswami













18. Mr. Dhirubha Sodha













19. Mr. Vijay Jhatiya













This content is neither created nor endorsed by Google. Report Abuse - Terms of Service - Privacy Policy

## Google Forms







## TOLANI COMMERCE COLLEGE, ADIPUR Students Feedback Form - ACADEMIC YE