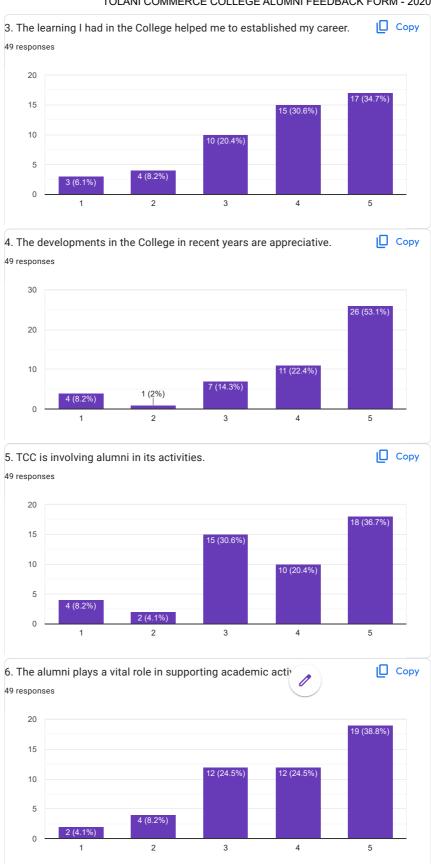

gidc anjar CDXA-60, 4WADI, ADIPUR-KUTCH(GUJ) 174,Ramdevtemple near 9/b bharat nagar Gandhidham Gandhidham kutch Xyz Gandhidam kachchh sathwara Colony S.5 P.No.57 Sonal nagar plot no 122 4A 64 Bcom Gelivadi vistar street no 1 Rapar kachchh Cargo azadnagr Gandhidham Kutch Ward 4-B - PLOT NO -175/176 HOUSE NO 11 ADIPUR - KUTCH Patel boarding, Himatpura road, Bhachau 370140 Plot no 51 swami Narayan Nagar society meghper bharuchi anjar kutch As per college record Vadala ,Taluka : Mundra , Kutch , Gujarat 37,Bhaktinagar,kidana,370205 Plot no 300,ward 11/B,Ashapura society, bharatnagar, Gandhidham, kutch Muncipality colony house no 280, anjar Panchatiya mandvi 370475 103/04- A, Mukti dham society, Anjar Pl.no 773,9/B,hari har society,new bharat nagar ,gandhidham.

Rayan Moti, Mandvi - Kachchh









| 9. Please give your suggestions for TCC's betterment (If any)                                                                                                                                                                              |
|--------------------------------------------------------------------------------------------------------------------------------------------------------------------------------------------------------------------------------------------|
| 24 responses                                                                                                                                                                                                                               |
| Nothing