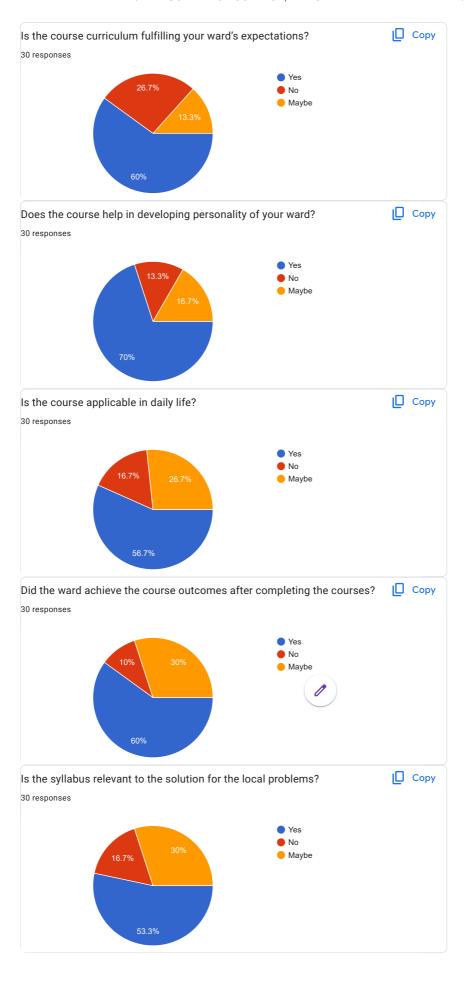

Rayan Moti, Mandvi - Kachchh

| 9. Please give your suggestions for TCC's betterment (If any)                                                                                                                                                                              |
|--------------------------------------------------------------------------------------------------------------------------------------------------------------------------------------------------------------------------------------------|
| 24 responses                                                                                                                                                                                                                               |
| Nothing                                                                                                                                                                                                                                    |
| No                                                                                                                                                                                                                                         |
| Arrenge job placement on College level and chance to current graduate and last year graduates persons.                                                                                                                                     |
| Focus more on Pratical study instead of theory & try to give students industry related example for every subject & every chapter you teach                                                                                                 |
| Pass all ATKT students                                                                                                                                                                                                                     |
| Best college                                                                                                                                                                                                                               |
| After graduation please provide placement opportunities                                                                                                                                                                                    |
| No any suggestion because TCC on of the best collage in District.                                                                                                                                                                          |
| ના                                                                                                                                                                                                                                         |
| Nos it's not one                                                                                                                                                                                                                           |
| No thanks                                                                                                                                                                                                                                  |
| Should be focus on career related activity                                                                                                                                                                                                 |
| Please Complete Whole Study Syllabus of B.com Before University exams                                                                                                                                                                      |
| Nothing                                                                                                                                                                                                                                    |
| If Principal Manish Pandya sir stays Everything is fine and will be fine.                                                                                                                                                                  |
| Fantastic work                                                                                                                                                                                                                             |
| I suggest in college practical current generations Accounting very important like In Tally                                                                                                                                                 |
| Very nice                                                                                                                                                                                                                                  |
| TCC is the best college                                                                                                                                                                                                                    |
| Need improvement in language issues it's necessary to understand ients mind .knowledge is important for students not language need improvement for Hin jarati language students                                                            |
| Academic Teaching Faculty should be still better and helpful to the students. Assignments should be more creative and useful for the students to have better and helpful to build career opportunities and should cover practical aspects. |