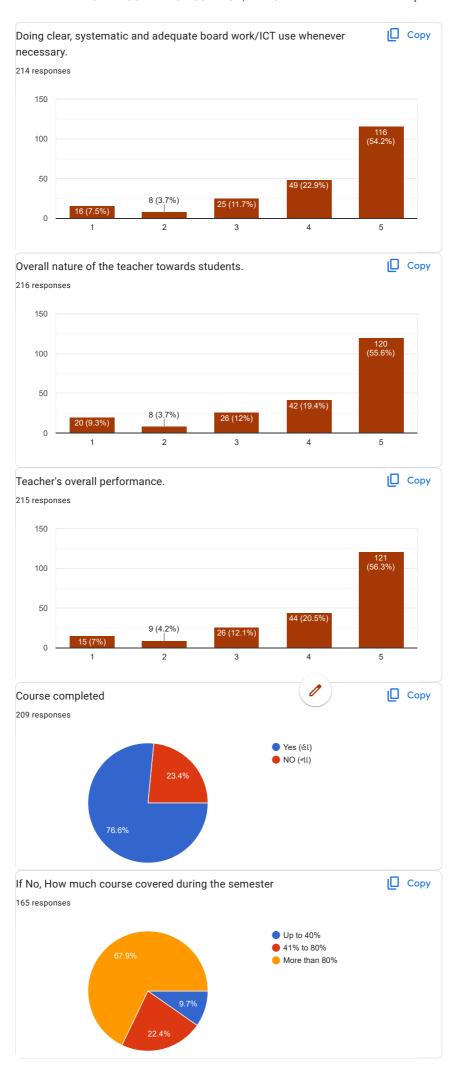

|
|     |                                                         |
|     |                                                         |
|     |                                                         |
|     |                                                         |

This content is neither created nor endorsed by Google.

## Google Forms





















1. Dr. Manish Pandya (English)













3. prof. P. M. Chauhan









4. Dr. N. T. Taglani







5. Dr. A. V. bharathi







6. Dr. Divya R. Maheshwari











## 7. Prof. Peena B. Chauhan









8. Prof. V. B. Jora







9. Prof. P. M. Thapa







10. Dr. K. H. Kharecha











11. Dr. Jagdish R. Raiyani







12. Prof. Kalpesh V. Machhar







13. Ms. Archana A. Jain







14. Ms. Meera C. Thakkar











15. Ms. Jyoti laljani

15 (4%)

11 (2.9%)



3

4

5





16. Ms. Riddhi Ganatra







17. Ms. Minakshi Singh







18. Ms. Chaitali M. Patel











19. Mr. Kumar Jay S.









20. Ms. Rupam R. Oza







21. Mr. Mohit Bablani







22. Ms. Bhakti Dhanwani











 $This \ content \ is \ neither \ created \ nor \ endorsed \ by \ Google. \ \underline{Report \ Abuse} - \underline{Terms \ of \ Service} - \underline{Privacy \ Policy}$ 

Google Forms







# TOLANI COMMERCE COLLEGE, ADIPUR Students Feedback Form - ACADEMIC YEAR 2021-22

70 responses

**Publish analytics** 

**Untitled Section** 





| Roll Number  |  |
|--------------|--|
| 70 responses |  |
| 657          |  |
| 0000         |  |
| 099          |  |
| 54           |  |
| 33           |  |
| 252          |  |