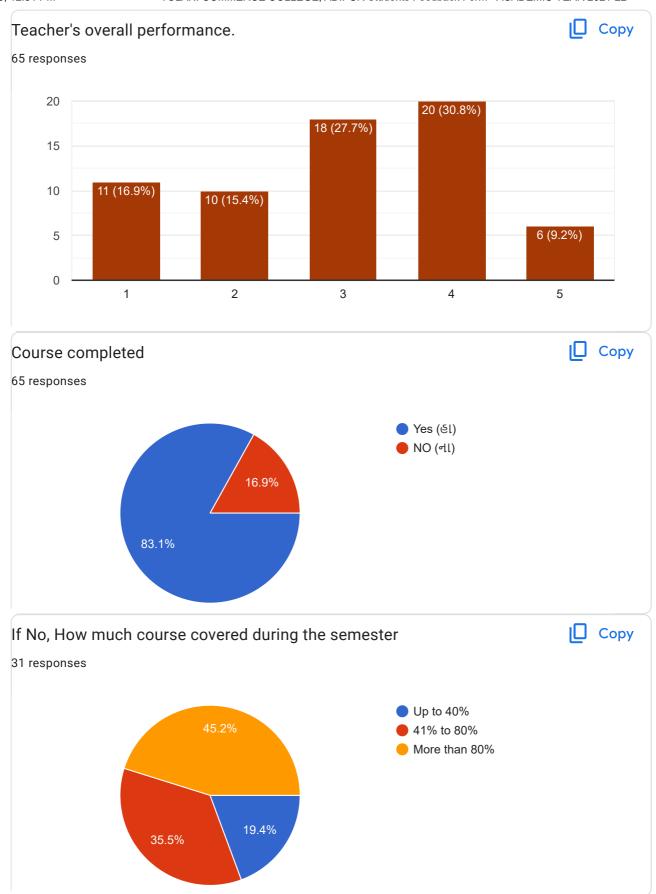

|  |
| 503          |  |
| 427          |  |
| 167          |  |
| 138          |  |
| 642          |  |





| Mobile No.   |  |
|--------------|--|
| 70 responses |  |
|              |  |
| 6352749975   |  |
| 9426999192   |  |
| 8888828288   |  |
| 972          |  |
| 9824594044   |  |
| 8758326678   |  |
| 7041865516   |  |
| 6354131611   |  |
| 8849981446   |  |
| 9327341311   |  |
| 9725868585   |  |
| 9173620815   |  |
| 9081297477   |  |
| 8128166056   |  |
| 7874447008   |  |
| 6356341594   |  |
| 9904156611   |  |
| 9512630332   |  |
| 8160088051   |  |
| 7984490068   |  |
| 7016065130   |  |





8160086034 9512678090

# 1. Dr. Manish Pandya (English)















### 2. Prof. P. M. Chauhan













3. Dr. A. V. bharathi













4. Dr. Divya R. Maheshwari













### 5. Dr. Peena B. Chauhan













6. Prof. P. M. Thapa













7. Dr. K. H. Kharecha













# 8. Dr. Jagdish R. Raiyani













9. Dr. Kalpesh V. Machhar













10. Ms. Archana A. Jain













## 11. Ms. Jyoti laljani













12. Ms. Riddhi Ganatra













13. Mr. Kumar Jay S.













## 14. Mr. Mohit Bablani













15. Ms. Bhakti Dhanwani













16. Ms. Niyati Jethva













## 17. Ms. Nidhi Goswami













18. Mr. Dhirubha Sodha













19. Mr. Vijay Jhatiya













This content is neither created nor endorsed by Google. Report Abuse - Terms of Service - Privacy Policy

## Google Forms







## TOLANI COMMERCE COLLEGE, ADIPUR Students Feedback Form - ACADEMIC YEAR 2022-23

230 responses

Publish analy