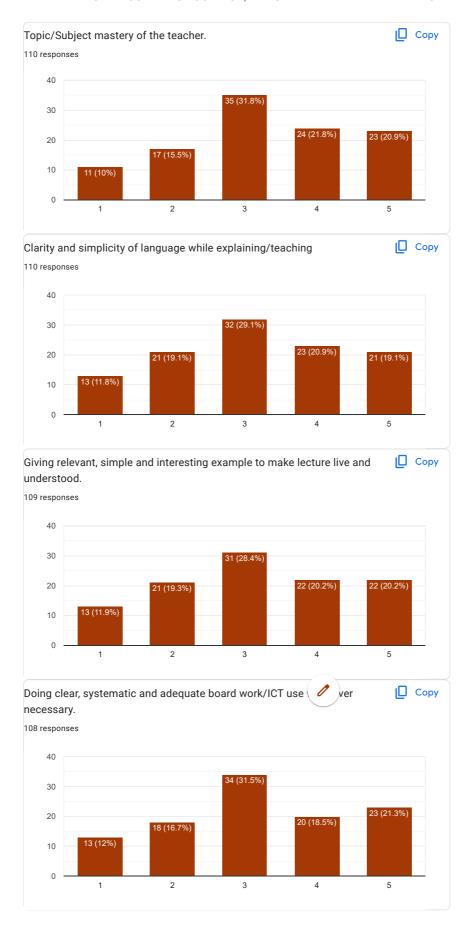

0202482 |  |  |  |
| 9023367098 |  |  |  |
| 9023783399 |  |  |  |
| 7874508473 |  |  |  |
| 9879257413 |  |  |  |
|            |  |  |  |



1. Dr. Manish Pandya (English)







2. Prof. P. M. Chauhan











## 3. Dr. Divya R. Maheshwari









4. Dr. Peena B. Chauhan







5. Prof. P. M. Thapa







6. Dr. K. H. Kharecha











7. Dr. Jagdish R. Raiyani









8. Dr. Kalpesh V. Machhar







9. Dr. Sachin D. Abda







10. Avinash B. Bhuriya











## 11. Swati J. Thacker







12. Mr. Mohit Bablani







13. Ms. Niyati Jethva







14. Ms. Nidhi Goswami











15. Mr. Dhirubha Sodha









16. Ms. Chandni Vasani







17. Ms. Jigyasha Dave







18. Ms. Gargi Dalapati











19. Ms. Hinal Gadhvi









20. Mr. Sagar Saini







21. Ms. Jinal Jani







 $This \ content \ is \ neither \ created \ nor \ endorsed \ by \ Google. \ \underline{Report \ Abuse} - \underline{Terms \ of \ Service} - \underline{Privacy \ Policy}$ 

Google Forms