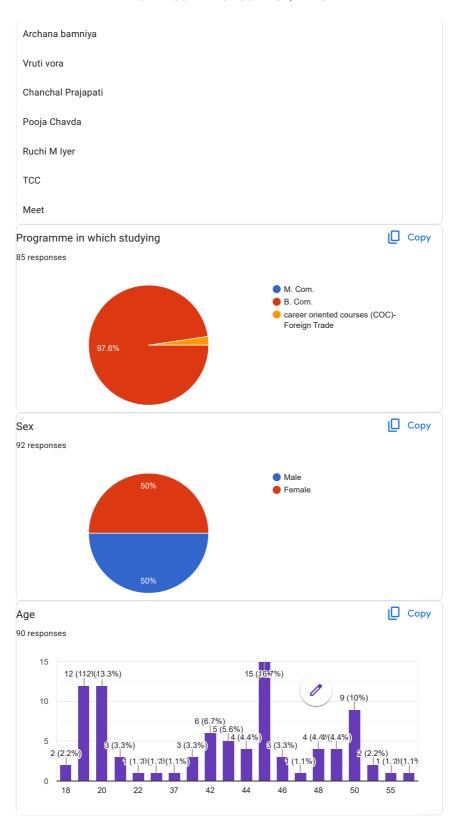

### TOLANI COMMERCE COLLEGE ALUMNI FEEDBACK FORM - 2019-2020

16 responses Name: Mr./Ms/Mrs. (First Name, Father Name, Surname) 16 responses Meet Fulchandbhai Prajapati Akshay Bhimji Bhai Hadiya Komal shamjibhai barot DIPSABEN SHAMBHUDAN GADHVI Riddhi dharmashibhai khandeka Suthar arti jayantikumar Sagar Ganeshbhai Prajapati Jatin kirtibhai soni Tulsi Kantibhai Garva Sejal kamlesh prajapati Ms. Vanshika ahuja Truptiba Gajendrasinh parmar Nandni Bharat Kumar Soni Jash sudhirbhai lakhnori Rajalben Arjanbhai Zaru Deepika shantilal sonkar Сору Age (years): 16 responses 21 22 Сору Sex (M/F): 16 responses MALE FEMALE