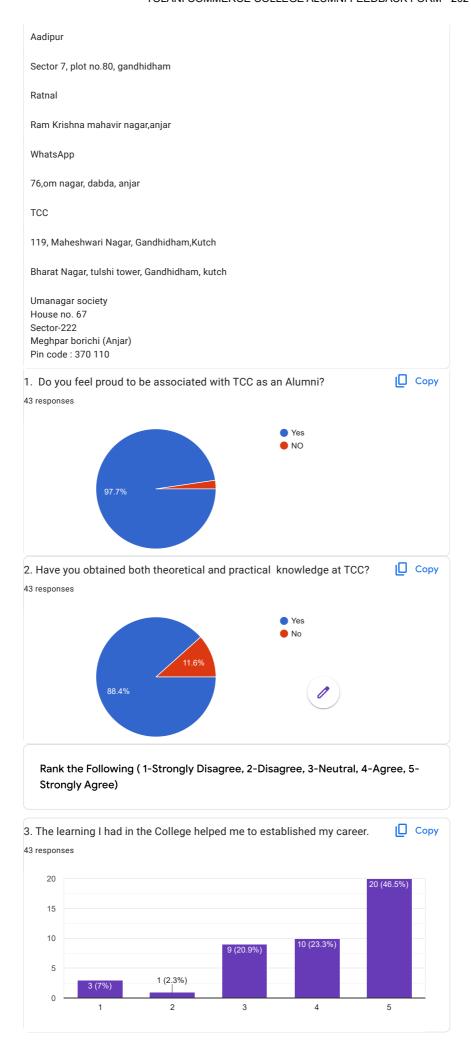

## TOLANI COMMERCE COLLEGE ALUMNI FEEDBACK FORM - 2021-22

43 responses

| Name: Mr./Ms/Mrs. (First Name, Father Name, Surname) <sup>43</sup> responses |  |
|------------------------------------------------------------------------------|--|
| Jatiya Babita                                                                |  |
| Navin Babubhai Makwana                                                       |  |
| Karansinh Jitubha Pingal                                                     |  |
| Pratik shantilal prajapati                                                   |  |
| Swati kotak Kotak Pankajbhai                                                 |  |
| Nehal Chetanbhai Pitroda                                                     |  |
| AMIT HARESHBHAI MAKWANA                                                      |  |
| Palak Vinodbhai Vegad                                                        |  |
| Shruti Arjanbhai jaru                                                        |  |
| Mr. Hardik Dhanpuri Gusai                                                    |  |
| MS PARMAR AARTI VISHNUBHAI                                                   |  |
| Yash parmar                                                                  |  |
| Meet PankajBhai Zala                                                         |  |
| chavda partham                                                               |  |
| NANDANI VISHRAMBHAI HADIYA                                                   |  |
| Khushi Sanjay Khishani                                                       |  |
| MITAL SHAMJI BHAI MYATRA                                                     |  |
| Mansi Vinodbhai Bhati                                                        |  |
| Priyaben Pravinbhai prajapati                                                |  |
| CHIRAG KANTILAL LUHAR                                                        |  |
| Sai Ganesh Vijaya Krishna Gubbala                                            |  |
| Ms diya Bhaveshbhai pithadiya                                                |  |
| Jay Jagdishbhai chauhan                                                      |  |
| Dinesh deva bava                                                             |  |
| Ahir heena harilalabhai                                                      |  |
| Alpa gela bhai Makwana                                                       |  |
| SONI VIVEK JAGDISHBHAI                                                       |  |
| Nandni Bharat Kumar Soni                                                     |  |
| Priyanka Shankerlal Masand                                                   |  |
| Bhoomi hadiya                                                                |  |
| Ms. Feny Paras Vora                                                          |  |
| Ms.priyanka haresh Kumar sadhwani                                            |  |
| Jankiha Niteshsinh jadeja                                                    |  |