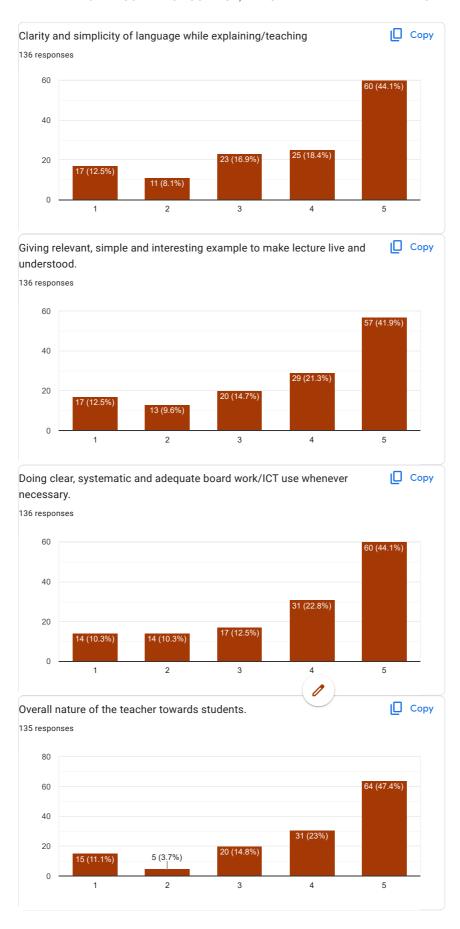

Rayan Moti, Mandvi - Kachchh

| 9. Please give your suggestions for TCC's betterment (If any)                                                                                                                                                                              |
|--------------------------------------------------------------------------------------------------------------------------------------------------------------------------------------------------------------------------------------------|
| 24 responses                                                                                                                                                                                                                               |
| Nothing                                                                                                                                                                                                                                    |
| No                                                                                                                                                                                                                                         |
| Arrenge job placement on College level and chance to current graduate and last year graduates persons.                                                                                                                                     |
| Focus more on Pratical study instead of theory & try to give students industry related example for every subject & every chapter you teach                                                                                                 |
| Pass all ATKT students                                                                                                                                                                                                                     |
| Best college                                                                                                                                                                                                                               |
| After graduation please provide placement opportunities                                                                                                                                                                                    |
| No any suggestion because TCC on of the best collage in District.                                                                                                                                                                          |
| ના                                                                                                                                                                                                                                         |
| Nos it's not one                                                                                                                                                                                                                           |
| No thanks                                                                                                                                                                                                                                  |
| Should be focus on career related activity                                                                                                                                                                                                 |
| Please Complete Whole Study Syllabus of B.com Before University exams                                                                                                                                                                      |
| Nothing                                                                                                                                                                                                                                    |
| If Principal Manish Pandya sir stays Everything is fine and will be fine.                                                                                                                                                                  |
| Fantastic work                                                                                                                                                                                                                             |
| I suggest in college practical current generations Accounting very important like In Tally                                                                                                                                                 |
| Very nice                                                                                                                                                                                                                                  |
| TCC is the best college                                                                                                                                                                                                                    |
| Need improvement in language issues it's necessary to understand ients mind .knowledge is important for students not language need improvement for Hin jarati language students                                                            |
| Academic Teaching Faculty should be still better and helpful to the students. Assignments should be more creative and useful for the students to have better and helpful to build career opportunities and should cover practical aspects. |