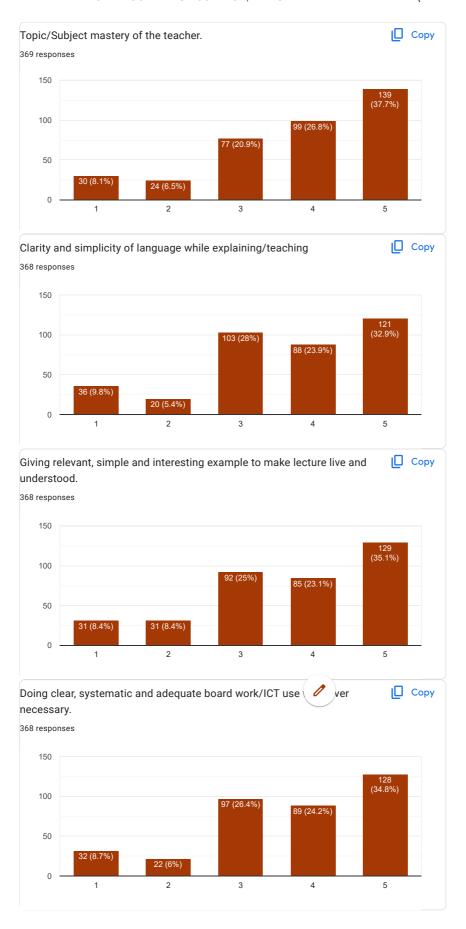

|

This content is neither created nor endorsed by Google.

## Google Forms





















1. Dr. Manish Pandya (English)













3. prof. P. M. Chauhan









4. Dr. N. T. Taglani







5. Dr. A. V. bharathi







6. Dr. Divya R. Maheshwari











## 7. Prof. Peena B. Chauhan









8. Prof. V. B. Jora







9. Prof. P. M. Thapa







10. Dr. K. H. Kharecha











11. Dr. Jagdish R. Raiyani







12. Prof. Kalpesh V. Machhar







13. Ms. Archana A. Jain







14. Ms. Meera C. Thakkar











15. Ms. Jyoti laljani

15 (4%)

11 (2.9%)



3

4

5





16. Ms. Riddhi Ganatra







17. Ms. Minakshi Singh







18. Ms. Chaitali M. Patel











19. Mr. Kumar Jay S.









20. Ms. Rupam R. Oza







21. Mr. Mohit Bablani







22. Ms. Bhakti Dhanwani











 $This \ content \ is \ neither \ created \ nor \ endorsed \ by \ Google. \ \underline{Report \ Abuse} - \underline{Terms \ of \ Service} - \underline{Privacy \ Policy}$ 

Google Forms







# TOLANI COMMERCE COLLEGE, ADIPUR Students Feedback Form - ACADEMIC YEAR 2021-22

70 responses

**Publish analytics** 

**Untitled Section** 





| Roll Number  |  |
|--------------|--|
| 70 responses |  |
| 657          |  |
| 0000         |  |
| 099          |  |
| 54           |  |
| 33           |  |
| 252          |  |
| 562          |  |
| 757          |  |
| 299          |  |
| 641          |  |
| 554          |  |
| 803          |  |
| 199          |  |
| 153          |  |
| 745          |  |
| 702          |  |
| 503          |  |
| 427          |  |