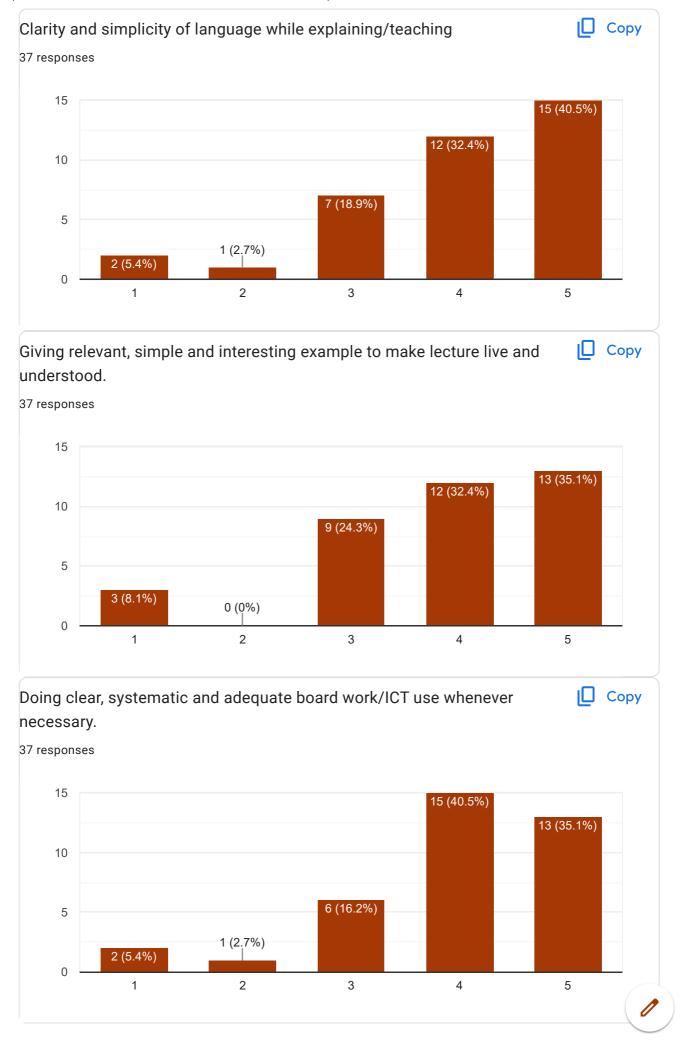

-|--|
| 70 responses |  |
|              |  |
| 6352749975   |  |
| 9426999192   |  |
| 8888828288   |  |
| 972          |  |
| 9824594044   |  |
| 8758326678   |  |
| 7041865516   |  |
| 6354131611   |  |
| 8849981446   |  |
| 9327341311   |  |
| 9725868585   |  |
| 9173620815   |  |
| 9081297477   |  |
| 8128166056   |  |
| 7874447008   |  |
| 6356341594   |  |
| 9904156611   |  |
| 9512630332   |  |
| 8160088051   |  |
| 7984490068   |  |
| 7016065130   |  |





8160086034 9512678090

# 1. Dr. Manish Pandya (English)















### 2. Prof. P. M. Chauhan













3. Dr. A. V. bharathi













4. Dr. Divya R. Maheshwari













### 5. Dr. Peena B. Chauhan













6. Prof. P. M. Thapa













7. Dr. K. H. Kharecha













# 8. Dr. Jagdish R. Raiyani













9. Dr. Kalpesh V. Machhar













10. Ms. Archana A. Jain













## 11. Ms. Jyoti laljani













12. Ms. Riddhi Ganatra













13. Mr. Kumar Jay S.













## 14. Mr. Mohit Bablani













15. Ms. Bhakti Dhanwani













16. Ms. Niyati Jethva













## 17. Ms. Nidhi Goswami













18. Mr. Dhirubha Sodha













19. Mr. Vijay Jhatiya













This content is neither created nor endorsed by Google. Report Abuse - Terms of Service - Privacy Policy

## Google Forms







## TOLANI COMMERCE COLLEGE, ADIPUR Students Feedback Form - ACADEMIC YEAR 2022-23

230 responses

Publish analytics

Untitled Section















| Mobile No.               |  |  |
|--------------------------|--|--|
| 0000000                  |  |  |
| 9879