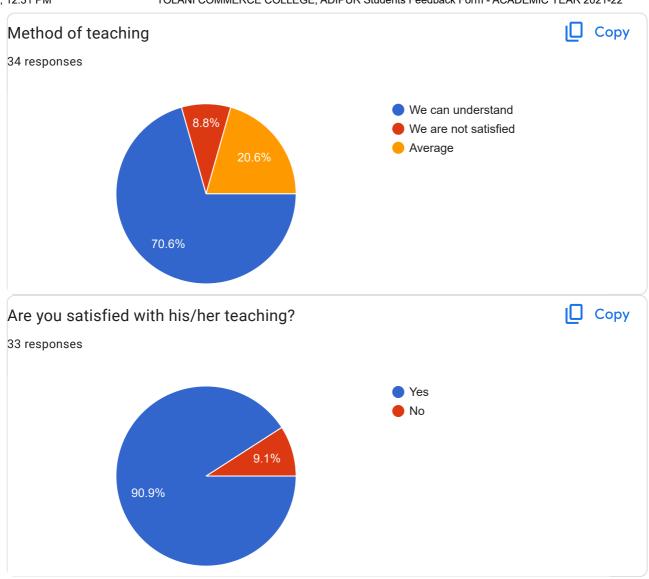

Rayan Moti, Mandvi - Kachchh

| 9. Please give your suggestions for TCC's betterment (If any)                                                                                                                                                                              |
|--------------------------------------------------------------------------------------------------------------------------------------------------------------------------------------------------------------------------------------------|
| 24 responses                                                                                                                                                                                                                               |
| Nothing                                                                                                                                                                                                                                    |
| No                                                                                                                                                                                                                                         |
| Arrenge job placement on College level and chance to current graduate and last year graduates persons.                                                                                                                                     |
| Focus more on Pratical study instead of theory & try to give students industry related example for every subject & every chapter you teach                                                                                                 |
| Pass all ATKT students                                                                                                                                                                                                                     |
| Best college                                                                                                                                                                                                                               |
| After graduation please provide placement opportunities                                                                                                                                                                                    |
| No any suggestion because TCC on of the best collage in District.                                                                                                                                                                          |
| ના                                                                                                                                                                                                                                         |
| Nos it's not one                                                                                                                                                                                                                           |
| No thanks                                                                                                                                                                                                                                  |
| Should be focus on career related activity                                                                                                                                                                                                 |
| Please Complete Whole Study Syllabus of B.com Before University exams                                                                                                                                                                      |
| Nothing                                                                                                                                                                                                                                    |
| If Principal Manish Pandya sir stays Everything is fine and will be fine.                                                                                                                                                                  |
| Fantastic work                                                                                                                                                                                                                             |
| I suggest in college practical current generations Accounting very important like In Tally                                                                                                                                                 |
| Very nice                                                                                                                                                                                                                                  |
| TCC is the best college                                                                                                                                                                                                                    |
| Need improvement in language issues it's necessary to understand ients mind .knowledge is important for students not language need improvement for Hin jarati language students                                                            |
| Academic Teaching Faculty should be still better and helpful to the students. Assignments should be more creative and useful for the students to have better and helpful to build career opportunities and should cover practical aspects. |