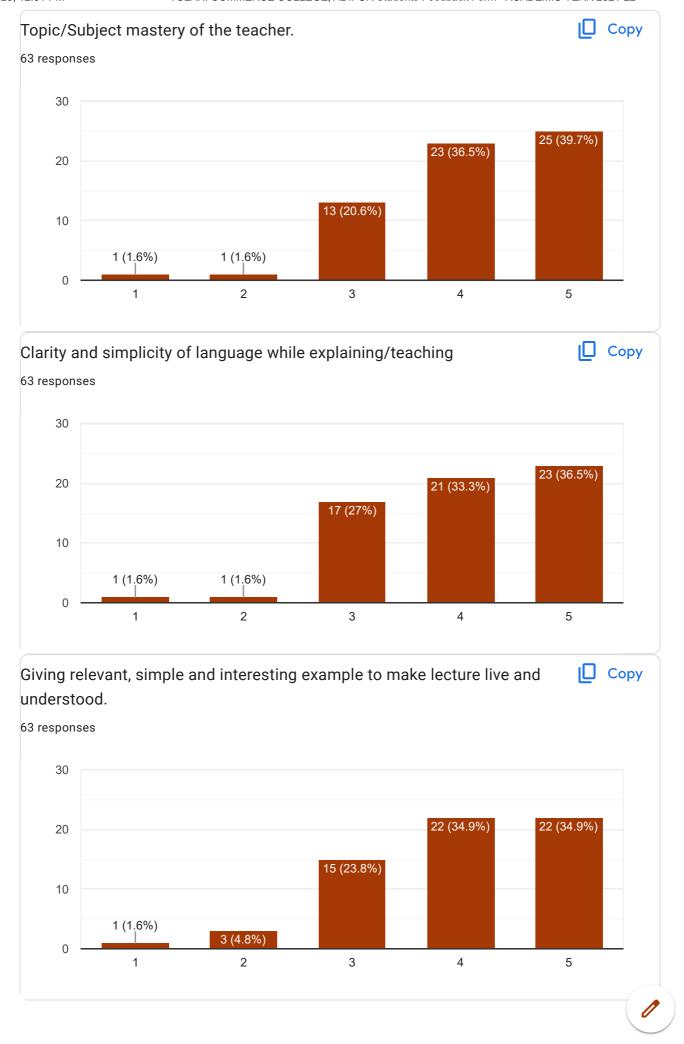

138          |  |
| 642          |  |





| Mobile No.   |  |
|--------------|--|
| 70 responses |  |
|              |  |
| 6352749975   |  |
| 9426999192   |  |
| 8888828288   |  |
| 972          |  |
| 9824594044   |  |
| 8758326678   |  |
| 7041865516   |  |
| 6354131611   |  |
| 8849981446   |  |
| 9327341311   |  |
| 9725868585   |  |
| 9173620815   |  |
| 9081297477   |  |
| 8128166056   |  |
| 7874447008   |  |
| 6356341594   |  |
| 9904156611   |  |
| 9512630332   |  |
| 8160088051   |  |
| 7984490068   |  |
| 7016065130   |  |





8160086034 9512678090

# 1. Dr. Manish Pandya (English)















### 2. Prof. P. M. Chauhan













3. Dr. A. V. bharathi













4. Dr. Divya R. Maheshwari













### 5. Dr. Peena B. Chauhan













6. Prof. P. M. Thapa













7. Dr. K. H. Kharecha













# 8. Dr. Jagdish R. Raiyani













9. Dr. Kalpesh V. Machhar













10. Ms. Archana A. Jain













## 11. Ms. Jyoti laljani













12. Ms. Riddhi Ganatra













13. Mr. Kumar Jay S.













## 14. Mr. Mohit Bablani













15. Ms. Bhakti Dhanwani













16. Ms. Niyati Jethva













## 17. Ms. Nidhi Goswami













18. Mr. Dhirubha Sodha













19. Mr. Vijay Jhatiya













This content is neither created nor endorsed by Google. Report Abuse - Terms of Service - Privacy Policy

## Google Forms







## TOLANI COMMERCE COLLEGE, ADIPUR Students Feedback Form - ACADEMIC YEAR 2022-23

230 responses

Publish analytics

Untitled Section















| Mobile No.               |  |