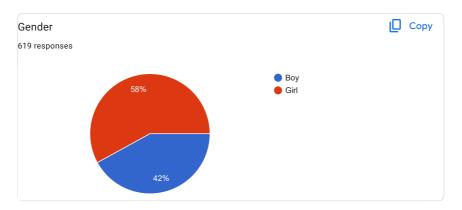

### TOLANI COMMERCE COLLEGE ALUMNI FEEDBACK FORM - 2019-2020

16 responses Name: Mr./Ms/Mrs. (First Name, Father Name, Surname) 16 responses Meet Fulchandbhai Prajapati Akshay Bhimji Bhai Hadiya Komal shamjibhai barot DIPSABEN SHAMBHUDAN GADHVI Riddhi dharmashibhai khandeka Suthar arti jayantikumar Sagar Ganeshbhai Prajapati Jatin kirtibhai soni Tulsi Kantibhai Garva Sejal kamlesh prajapati Ms. Vanshika ahuja Truptiba Gajendrasinh parmar Nandni Bharat Kumar Soni Jash sudhirbhai lakhnori Rajalben Arjanbhai Zaru Deepika shantilal sonkar Сору Age (years): 16 responses 21 22 Сору Sex (M/F): 16 responses MALE FEMALE