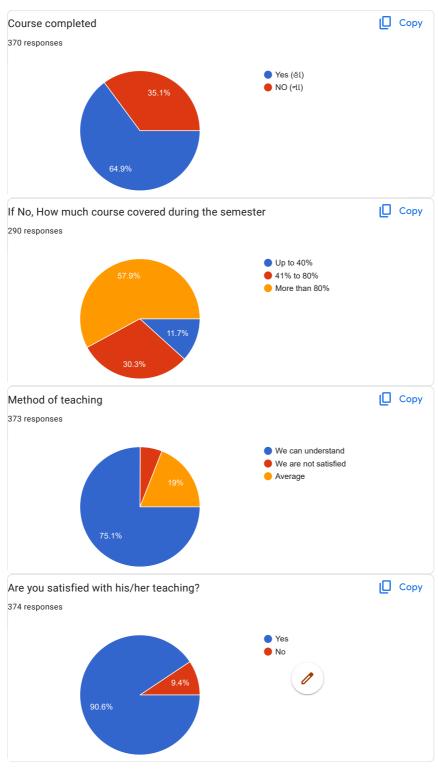

|
|     |                                                         |
|     |                                                         |
|     |                                                         |

This content is neither created nor endorsed by Google.

## Google Forms





















1. Dr. Manish Pandya (English)













3. prof. P. M. Chauhan









4. Dr. N. T. Taglani







5. Dr. A. V. bharathi







6. Dr. Divya R. Maheshwari











## 7. Prof. Peena B. Chauhan









8. Prof. V. B. Jora







9. Prof. P. M. Thapa







10. Dr. K. H. Kharecha











11. Dr. Jagdish R. Raiyani







12. Prof. Kalpesh V. Machhar







13. Ms. Archana A. Jain







14. Ms. Meera C. Thakkar











15. Ms. Jyoti laljani

15 (4%)

11 (2.9%)



3

4

5





16. Ms. Riddhi Ganatra







17. Ms. Minakshi Singh







18. Ms. Chaitali M. Patel











19. Mr. Kumar Jay S.









20. Ms. Rupam R. Oza







21. Mr. Mohit Bablani







22. Ms. Bhakti Dhanwani











 $This \ content \ is \ neither \ created \ nor \ endorsed \ by \ Google. \ \underline{Report \ Abuse} - \underline{Terms \ of \ Service} - \underline{Privacy \ Policy}$ 

Google Forms







# TOLANI COMMERCE COLLEGE, ADIPUR Students Feedback Form - ACADEMIC YEAR 2021-22

70 responses

**Publish analytics** 

**Untitled Section** 





| Roll Number  |  |
|--------------|--|
| 70 responses |  |
| 657          |  |
| 0000         |  |
| 099          |  |
| 54           |  |
| 33           |  |
| 252          |  |
| 562          |  |
| 757          |  |
| 299          |  |