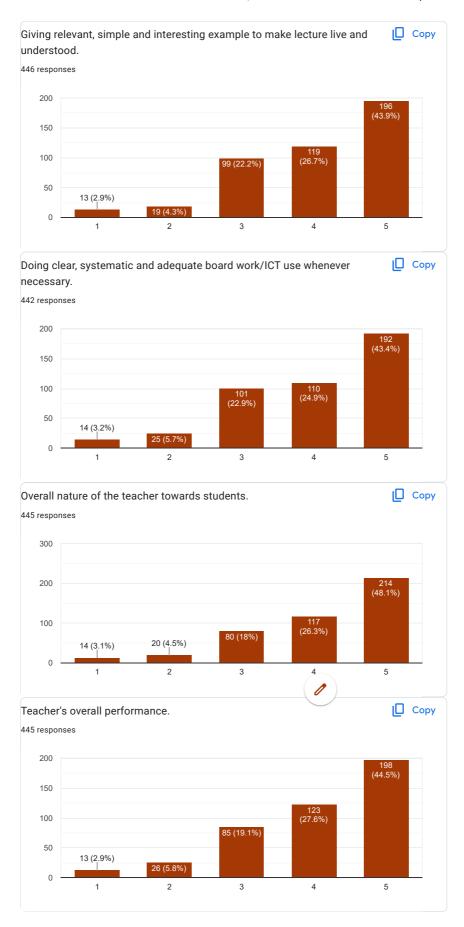

|
|     |                                                         |

This content is neither created nor endorsed by Google.

## Google Forms





















1. Dr. Manish Pandya (English)













3. prof. P. M. Chauhan









4. Dr. N. T. Taglani







5. Dr. A. V. bharathi







6. Dr. Divya R. Maheshwari











## 7. Prof. Peena B. Chauhan









8. Prof. V. B. Jora







9. Prof. P. M. Thapa







10. Dr. K. H. Kharecha











11. Dr. Jagdish R. Raiyani







12. Prof. Kalpesh V. Machhar







13. Ms. Archana A. Jain







14. Ms. Meera C. Thakkar











15. Ms. Jyoti laljani

15 (4%)

11 (2.9%)



3

4

5





16. Ms. Riddhi Ganatra







17. Ms. Minakshi Singh







18. Ms. Chaitali M. Patel











19. Mr. Kumar Jay S.









20. Ms. Rupam R. Oza







21. Mr. Mohit Bablani







22. Ms. Bhakti Dhanwani











 $This \ content \ is \ neither \ created \ nor \ endorsed \ by \ Google. \ \underline{Report \ Abuse} - \underline{Terms \ of \ Service} - \underline{Privacy \ Policy}$ 

Google Forms







# TOLANI COMMERCE COLLEGE, ADIPUR Students Feedback Form - ACADEMIC YEAR 2021-22

70 responses

**Publish analytics** 

**Untitled Section** 





| Roll Number  |  |
|--------------|--|
| 70 responses |  |
| 657          |  |
| 0000         |  |
| 099          |  |
| 54           |  |
| 33           |  |
| 252          |  |
| 562          |  |
| 757          |  |
| 299          |  |
| 641          |  |
| 554          |  |
| 803          |  |
| 199          |  |
| 153          |  |
| 745          |  |
| 702