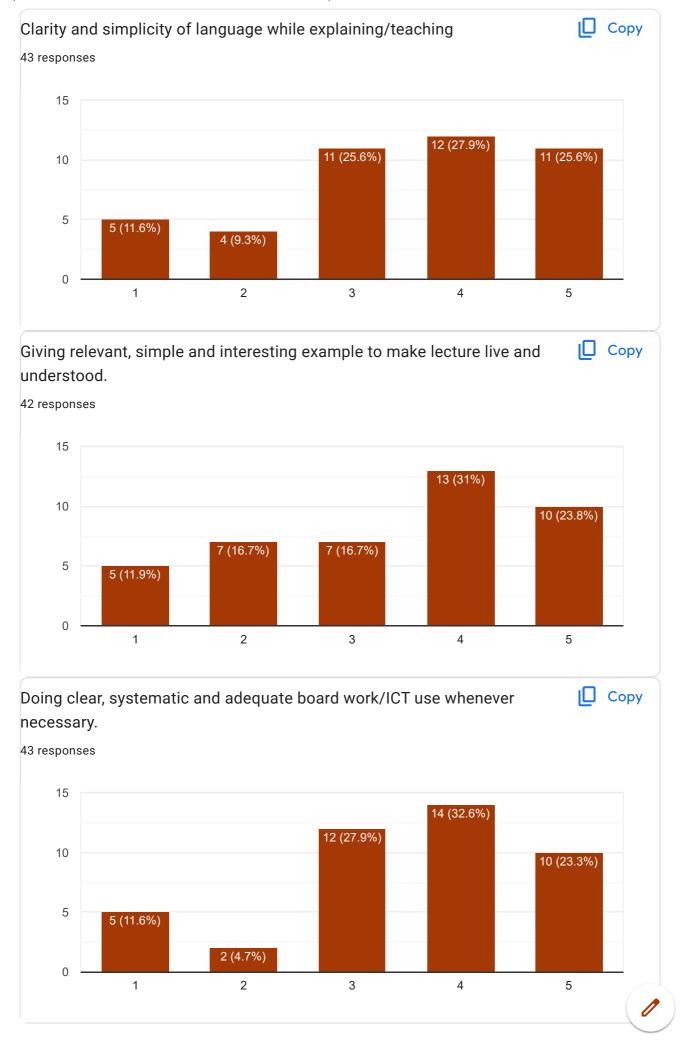

Rayan Moti, Mandvi - Kachchh

| 9. Please give your suggestions for TCC's betterment (If any)                                                                                                                                                                              |
|--------------------------------------------------------------------------------------------------------------------------------------------------------------------------------------------------------------------------------------------|
| 24 responses                                                                                                                                                                                                                               |
| Nothing                                                                                                                                                                                                                                    |
| No                                                                                                                                                                                                                                         |
| Arrenge job placement on College level and chance to current graduate and last year graduates persons.                                                                                                                                     |
| Focus more on Pratical study instead of theory & try to give students industry related example for every subject & every chapter you teach                                                                                                 |
| Pass all ATKT students                                                                                                                                                                                                                     |
| Best college                                                                                                                                                                                                                               |
| After graduation please provide placement opportunities                                                                                                                                                                                    |
| No any suggestion because TCC on of the best collage in District.                                                                                                                                                                          |
| ના                                                                                                                                                                                                                                         |
| Nos it's not one                                                                                                                                                                                                                           |
| No thanks                                                                                                                                                                                                                                  |
| Should be focus on career related activity                                                                                                                                                                                                 |
| Please Complete Whole Study Syllabus of B.com Before University exams                                                                                                                                                                      |
| Nothing                                                                                                                                                                                                                                    |
| If Principal Manish Pandya sir stays Everything is fine and will be fine.                                                                                                                                                                  |
| Fantastic work                                                                                                                                                                                                                             |
| I suggest in college practical current generations Accounting very important like In Tally                                                                                                                                                 |
| Very nice                                                                                                                                                                                                                                  |
| TCC is the best college                                                                                                                                                                                                                    |
| Need improvement in language issues it's necessary to understand ients mind .knowledge is important for students not language need improvement for Hin jarati language students                                                            |
| Academic Teaching Faculty should be still better and helpful to the students. Assignments should be more creative and useful for the students to have better and helpful to build career opportunities and should cover practical aspects. |