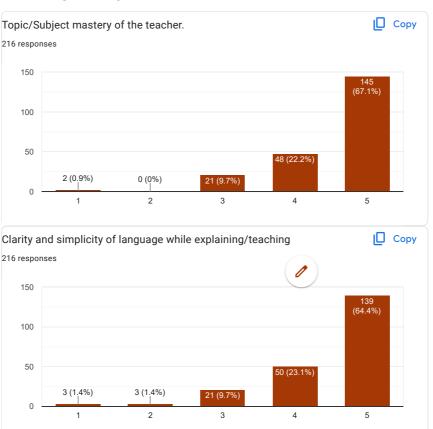

|
|     | Poor                                                    |
|     |                                                         |
|     |                                                         |
|     |                                                         |
|     |                                                         |

This content is neither created nor endorsed by Google.

## Google Forms





















1. Dr. Manish Pandya (English)













3. prof. P. M. Chauhan









4. Dr. N. T. Taglani







5. Dr. A. V. bharathi







6. Dr. Divya R. Maheshwari











## 7. Prof. Peena B. Chauhan









8. Prof. V. B. Jora







9. Prof. P. M. Thapa







10. Dr. K. H. Kharecha











11. Dr. Jagdish R. Raiyani







12. Prof. Kalpesh V. Machhar







13. Ms. Archana A. Jain







14. Ms. Meera C. Thakkar











15. Ms. Jyoti laljani

15 (4%)

11 (2.9%)



3

4

5





16. Ms. Riddhi Ganatra







17. Ms. Minakshi Singh







18. Ms. Chaitali M. Patel











19. Mr. Kumar Jay S.









20. Ms. Rupam R. Oza







21. Mr. Mohit Bablani







22. Ms. Bhakti Dhanwani











 $This \ content \ is \ neither \ created \ nor \ endorsed \ by \ Google. \ \underline{Report \ Abuse} - \underline{Terms \ of \ Service} - \underline{Privacy \ Policy}$ 

Google Forms







# TOLANI COMMERCE COLLEGE, ADIPUR Students Feedback Form - ACADEMIC YEAR 2021-22

70 responses

**Publish analytics** 

**Untitled Section** 





| Roll Number  |  |
|--------------|--|
| 70 responses |  |
| 657