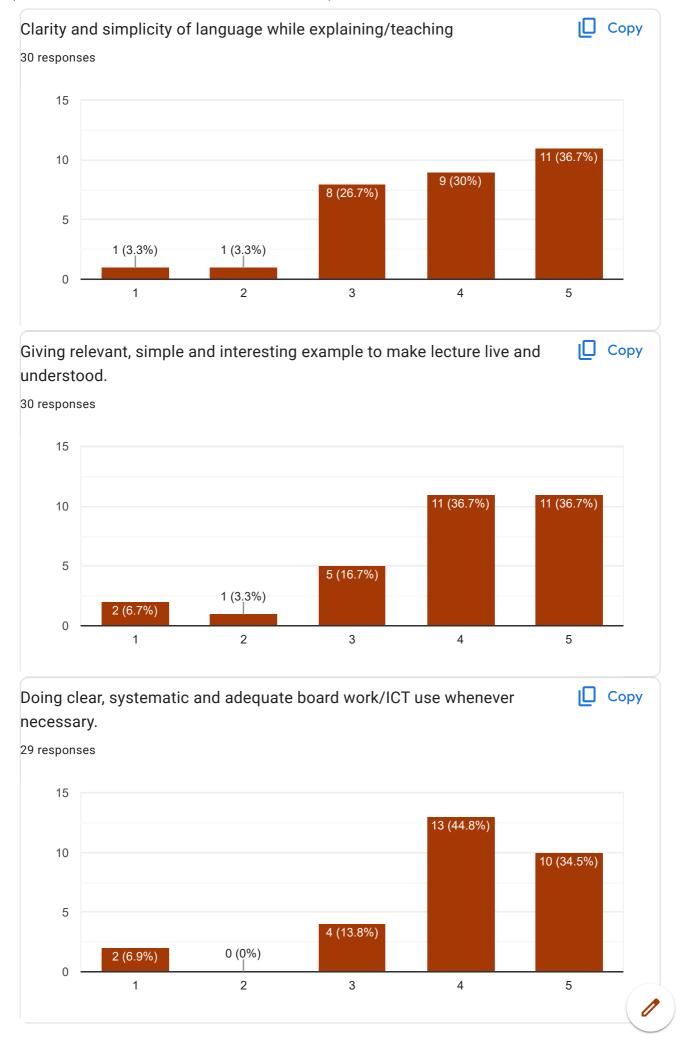

447008   |  |
| 6356341594   |  |
| 9904156611   |  |
| 9512630332   |  |
| 8160088051   |  |
| 7984490068   |  |
| 7016065130   |  |





8160086034 9512678090

# 1. Dr. Manish Pandya (English)















### 2. Prof. P. M. Chauhan













3. Dr. A. V. bharathi













4. Dr. Divya R. Maheshwari













### 5. Dr. Peena B. Chauhan













6. Prof. P. M. Thapa













7. Dr. K. H. Kharecha













# 8. Dr. Jagdish R. Raiyani













9. Dr. Kalpesh V. Machhar













10. Ms. Archana A. Jain













## 11. Ms. Jyoti laljani













12. Ms. Riddhi Ganatra













13. Mr. Kumar Jay S.













## 14. Mr. Mohit Bablani













15. Ms. Bhakti Dhanwani













16. Ms. Niyati Jethva













## 17. Ms. Nidhi Goswami













18. Mr. Dhirubha Sodha













19. Mr. Vijay Jhatiya













This content is neither created nor endorsed by Google. Report Abuse - Terms of Service - Privacy Policy

## Google Forms







## TOLANI COMMERCE COLLEGE, ADIPUR Students Feedback Form - ACADEMIC YEAR 2022-23

230 responses

Publish analytics

Untitled Section















| Mobile No.               |  |  |
|--------------------------|--|--|
| 0000000                  |  |  |
| 9879302221               |  |  |
| 8824451585               |  |  |
| 9510847716               |  |  |
| 7041632692               |  |  |
| 9664828824               |  |  |
| 9067141273               |  |  |
| 7859978388               |  |  |
| 8866797072               |  |  |
| 9825419234               |  |  |
| 9173585285