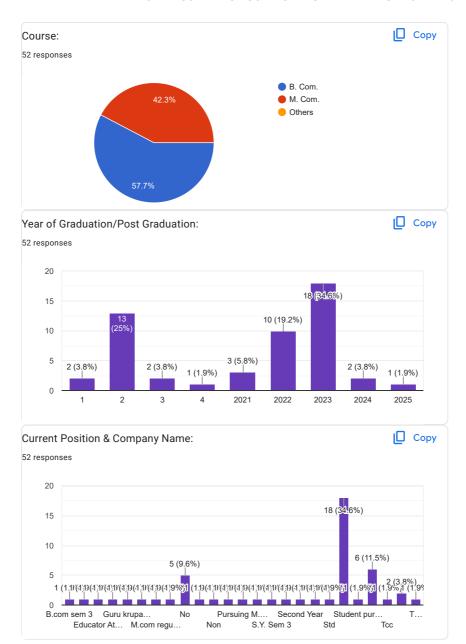

#### TOLANI COMMERCE COLLEGE ALUMNI FEEDBACK FORM - 2022-2023

52 responses

| Name: Mr./Ms/Mrs. (First Name, Father Name, Surname) 52 responses |  |  |
|-------------------------------------------------------------------|--|--|
| Ms Simran kishor khemnani                                         |  |  |
| Sharma Ritu Sunil Kumar                                           |  |  |
| Jadeja Dhanrajsinh                                                |  |  |
| Magan ratanabhai rabari                                           |  |  |
| Rajavi Jayes Bhai Hadiya                                          |  |  |
| Prabha Buchiya                                                    |  |  |
| Suraj Kanaiyalal Prajapati                                        |  |  |
| Priyansu ramgar gusai                                             |  |  |
| Yogesh Gopal Maheshwari                                           |  |  |
| Aryan Kiritbhai Vadgama                                           |  |  |
| Ami Dhirajlal Khimani                                             |  |  |
| Ms Kavita navinbhai prajapati                                     |  |  |
| Gohil divyrajsinh kishorsinh                                      |  |  |
| Hiral Rajesh bhai makwana                                         |  |  |
| Mr.Mahesh Rambhai Gadhvi                                          |  |  |
| Jignesh Narshi bhai Baldaniya                                     |  |  |
| mr.Karshan murji gadhvi                                           |  |  |
| Hetal Harish bhai sorathiya                                       |  |  |
| Tulsi Kantibhai Garva                                             |  |  |
| Hemali ishverbhai vaghela                                         |  |  |
| Ms. Dixitaben sureshbhai thacker                                  |  |  |
| Hensi Daxini                                                      |  |  |
| SHOBHA RAJESHBHAI KENIYA                                          |  |  |
| Kajal devshibhai Luhar                                            |  |  |
| Priya Umeshgar Gusai                                              |  |  |
| Sanjana kapil Pandya                                              |  |  |
| Ms. Aarti lakhendra mahto                                         |  |  |
| Pratibha Mangalbhai Maheshwari                                    |  |  |
| Nilam Hansrajbhai prajapati                                       |  |  |
| Himanshu suresh bhai Sathwara                                     |  |  |
| Rajangiri Dilipgiri gusai                                         |  |  |
| Mr. Vishal santosh sharma                                         |  |  |
| Hiren Jagdishbhai Thakkar                                         |  |  |