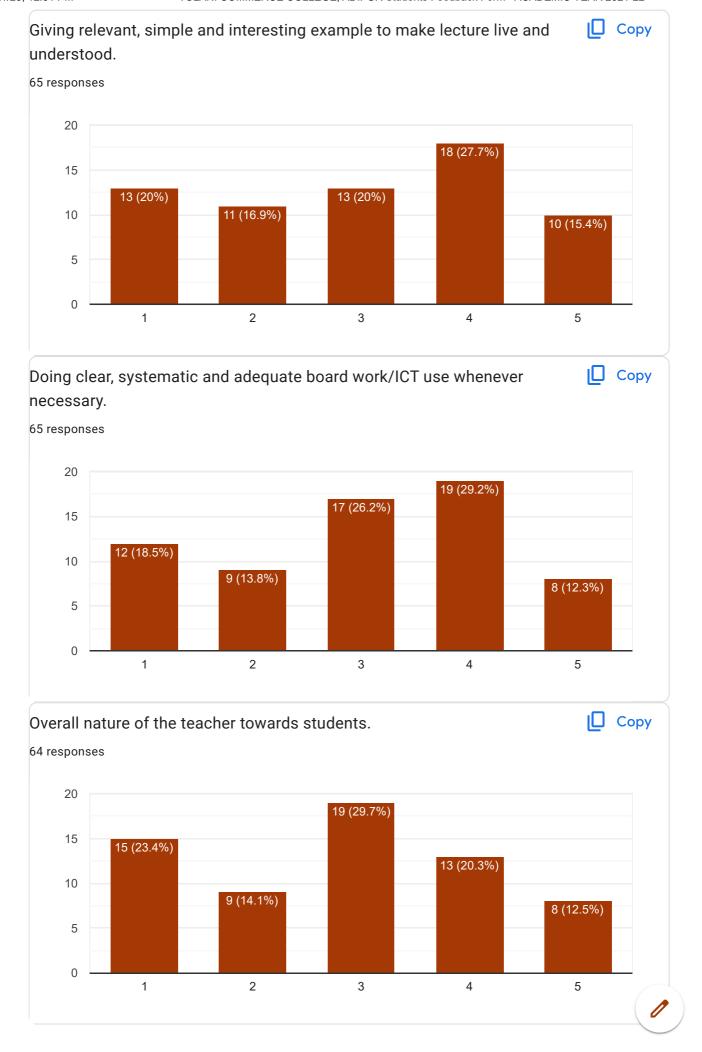

|  |
| 503          |  |
| 427          |  |
| 167          |  |
| 138          |  |
| 642          |  |





| Mobile No.   |  |
|--------------|--|
| 70 responses |  |
|              |  |
| 6352749975   |  |
| 9426999192   |  |
| 8888828288   |  |
| 972          |  |
| 9824594044   |  |
| 8758326678   |  |
| 7041865516   |  |
| 6354131611   |  |
| 8849981446   |  |
| 9327341311   |  |
| 9725868585   |  |
| 9173620815   |  |
| 9081297477   |  |
| 8128166056   |  |
| 7874447008   |  |
| 6356341594   |  |
| 9904156611   |  |
| 9512630332   |  |
| 8160088051   |  |
| 7984490068   |  |
| 7016065130   |  |





8160086034 9512678090

# 1. Dr. Manish Pandya (English)















### 2. Prof. P. M. Chauhan













3. Dr. A. V. bharathi













4. Dr. Divya R. Maheshwari













### 5. Dr. Peena B. Chauhan













6. Prof. P. M. Thapa













7. Dr. K. H. Kharecha













# 8. Dr. Jagdish R. Raiyani













9. Dr. Kalpesh V. Machhar













10. Ms. Archana A. Jain













## 11. Ms. Jyoti laljani













12. Ms. Riddhi Ganatra













13. Mr. Kumar Jay S.













## 14. Mr. Mohit Bablani













15. Ms. Bhakti Dhanwani













16. Ms. Niyati Jethva













## 17. Ms. Nidhi Goswami













18. Mr. Dhirubha Sodha













19. Mr. Vijay Jhatiya













This content is neither created nor endorsed by Google. Report Abuse - Terms of Service - Privacy Policy

## Google Forms







## TOLANI COMMERCE COLLEGE, ADIPUR Students Feedback Form - ACADEMIC YEAR 2022-23

230 responses

Publish ana