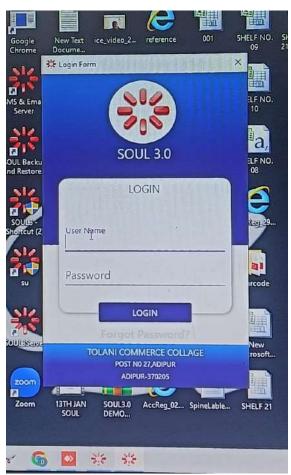

#### 2. SOUL at College Library showing name of the Institution

3. College's name at e-Shiksha Portal ERP

4. Telegram Channels of the College