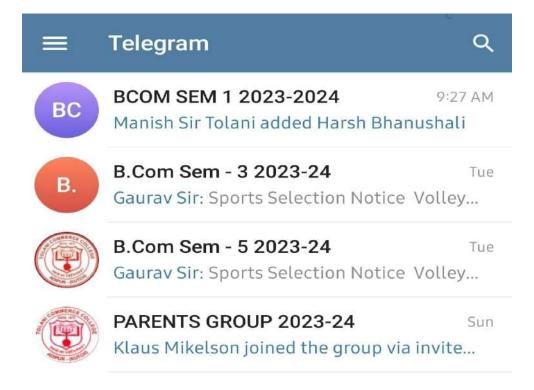

#### 2. SOUL at College Library showing name of the Institution

3. College's name at e-Shiksha Portal ERP

4. Telegram Channels of the College