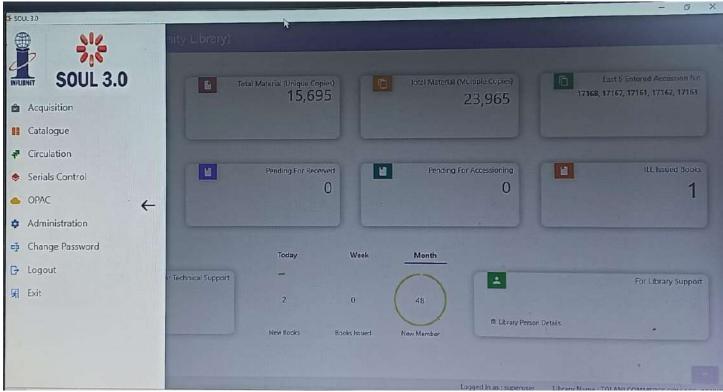

#### 2. SOUL at College Library showing name of the Institution

3. College's name at e-Shiksha Portal ERP

4. Telegram Channels of the College