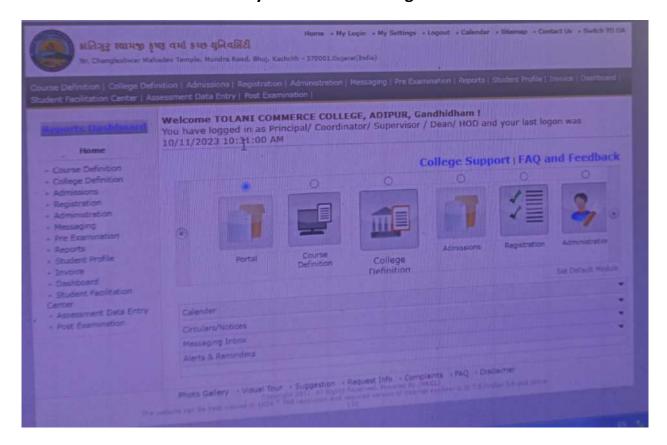

## TOLANI COMMERCE COLLEGE

Nr. Post Office, Post Box no. 27, adipur – 370205 Kachchh Email: tcctolani@gmail.com

- User Interfaces of modules reflecting the name of the institution
  - 1. KSKV Kachchh University's Website showing details of the Institution