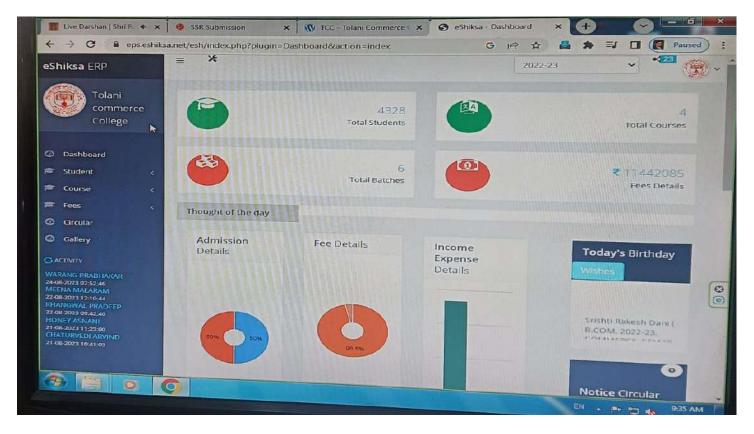

#### 2. SOUL at College Library showing name of the Institution

3. College's name at e-Shiksha Portal ERP

4. Telegram Channels of the College