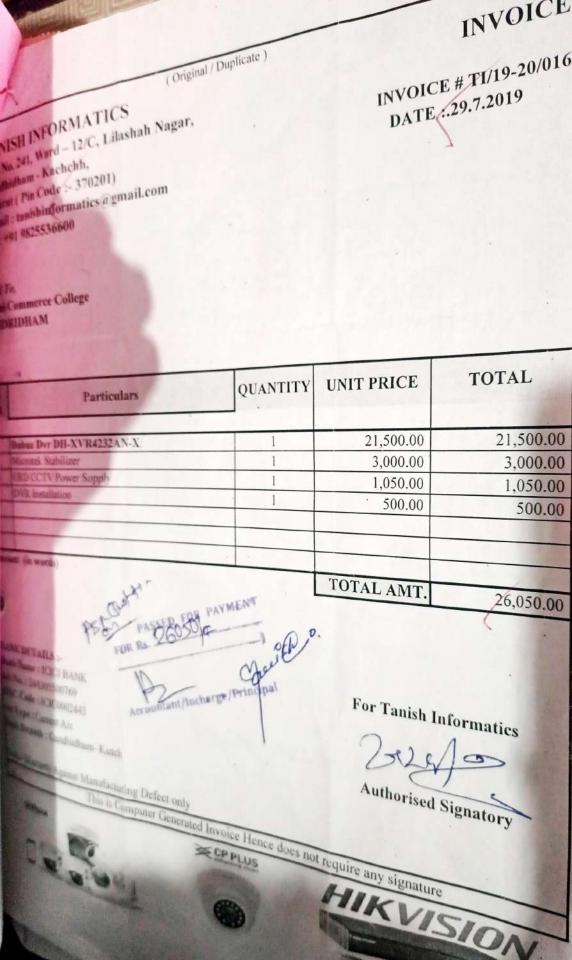

## TANISH INFORMATICS

Plot No. 241, Ward - 12/C, Lilashah Nagar,

Gandhidham - Kachchh,

Gujarat (Pin Code :- 370201)

E-Mail: tanishinformatics@gmail.com

(M): +91 9825536600

INVOICE

INVOICE # TI/21-22/002

DATE: .01.04.2021

Billed To. tolani commerce college Adipur

| NO.   | Particulars              | QUANTITY | UNIT PRICE | TOTAL            |
|-------|--------------------------|----------|------------|------------------|
| 1     | PROJECTOR FINTING CHARGE |          |            |                  |
| - 40  | ELECTRIC BORD            | 4        | 250.00     | 1.000            |
| 3 (   | CCTV POWER SUPLAY        | 4        | 150.00     | 1,000.0          |
| - 1   | SERVICE CHARGE           | 2        | 750.00     | 600.0            |
| -     |                          | 1        | 500.00     | 1,500.0<br>500.0 |
|       |                          |          |            | 500.0            |
| mount | (in words)               |          |            |                  |
|       |                          |          | TOTAL AMT. | 3,600.0          |

BANK DETAILS :-

Bank Name: ICICI BANK A/c No.: 244305500769

IFSC Code: ICIC0002443

A/c Type : Current A/c

Bank Branch : Gandhidham- Kutch

For Tanish Informatics

thorised Signatory

Note:- Warranty Against Manufacturing Defect only

This is Computer Generated Invoice Hence does not require any signature

.da Electrical shop no.1, ward-4/a, plot no.257 Adipur

Raj Gajjar (9925019251)

To. Tolani Commerce Collage (Computer Lab)

Date: 7/11/2022