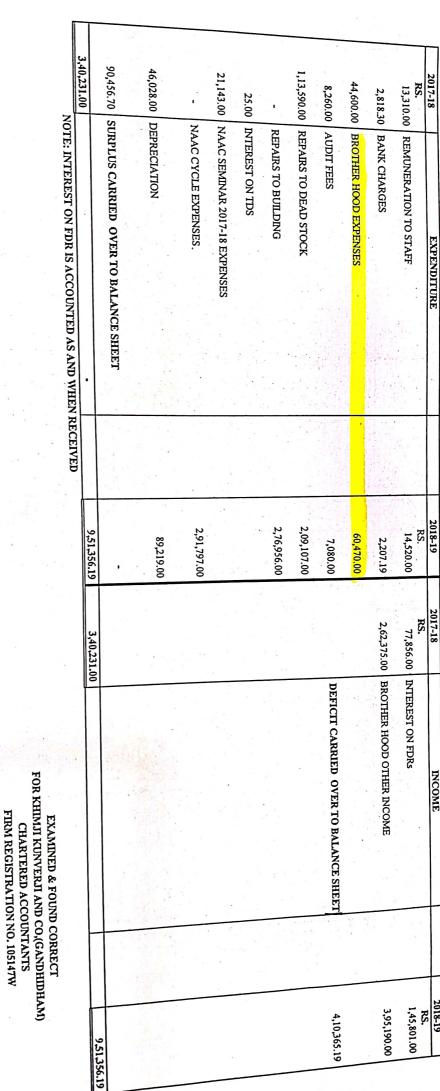

# 6.3.2. Details of remuneration provided to Faculties

# 6.3.2. - Details of remuneration provided to Faculties

# TOLANI COMMERCE COLLEGE - B.H.F (2016-19) ADIPUR

**Brother Hood Expenses** 

Ledger Account

1-Apr-2018 to 31-Mar-2019

|           |                                                                                                                  |          |         |          | Page 1   |
|-----------|------------------------------------------------------------------------------------------------------------------|----------|---------|----------|----------|
| Date      | Particulars                                                                                                      | Vch Type | Vch No. | Debit    | Credit   |
| 2-4-2018  | To Dena Bank - Adipur<br>Chg.no. : 015243 to Divya Ma<br>50% conference fees to Mrs<br>Maheshwari                |          | 2       | 300.00   |          |
|           | To Dena Bank - Adipur<br>Chg.no. : 015246 to PM Thap<br>& Adipur to A'bad to & fro to t                          |          | 3       | 1,025.00 |          |
| 21-2-2019 | To Dena Bank - Adipur<br>Chq.no. : 024105 to Kalpesh<br>seminar attend at Bhuj KSKV<br>Registration fees and TA) |          | 135     | 700.00   |          |
|           | By Closing Balance                                                                                               | A pret   | Po      | 2,025.00 | 2,025.00 |
|           |                                                                                                                  | Could be |         | 2,025.00 | 2,025.00 |
|           |                                                                                                                  | PRINCIPA | L       |          |          |

# TOLANI COMMERCE COLLEGE - B.H.F (2016-19) ADIPUR Brother Hood Expenses Ledger Account

| Date          | Particulars                              | Vch Type | Mat M   |           | Page      |
|---------------|------------------------------------------|----------|---------|-----------|-----------|
| 2-4-2018 T    | Dens D. L. L.                            | ven type | Vch No. | Debit     | Credi     |
|               | Dena Bank - Adipur                       | Payment  | 2       | 300.00    |           |
| 17 4 2019 T   | Dena Bank - Adipur                       | Payment  | 3       |           |           |
| 6 6 2010 T    | Dena Bank - Adipur                       | Payment  | 7       | 1,025.00  |           |
| 12 0 0010 -   | Dena Bank - Adipur                       | Payment  | 33      | 2,596.00  |           |
| 12-6-2018 To  | Dena Bank - Adipur                       | Payment  | 38      | 1,680.00  |           |
| 5-9-2018 IC   | Dena Bank - Adimur                       | Payment  | 77      | 1,000.00  |           |
| 11-9-2018 To  | Dena Bank - Adipur                       | Payment  |         | 644.00    |           |
| To            | Dena Bank - Adipur                       | Payment  | 78      | 7,500.00  |           |
| 22-9-2018 To  | Dena Bank - Adipur                       | Payment  | 79      | 2,872.00  |           |
| 5-11-2018 To  | Dena Bank - Adiour                       | Payment  | 84      | 1,206.00  |           |
| 17-12-2018 To | Dena Bank - Adinur                       | Payment  | 101     | 4,900.00  |           |
| 28-12-2018 To | Dena Bank - Adipur                       | •        | 109     | 2,691.00  |           |
| 21-1-2019 To  | Dena Bank - Adipur                       | Payment  | 114     | 2,100.00  |           |
| 16-2-2019 To  | Dena Bank - Adipur                       | Payment  | 126     | 12,920.00 |           |
| To            | Dena Bank - Adipur<br>Dena Bank - Adipur | Payment  | 132     | 2,100.00  |           |
| 21-2-2019 To  | Dona Bank - Adipur                       | Payment  | 133     | 4,343.00  |           |
|               | Dena Bank - Adipur                       | Payment  | 135     | 700.00    |           |
| 13-3-2010 To  | Dena Bank - Adipur                       | Payment  | 137     | 6,000.00  |           |
| 26 2 2019 To  | Dena Bank - Adipur                       | Payment  | 139     | 3,175.00  |           |
| .0-3-2019 10  | Temp Loan - Tcc                          | Journal  | 16      | 2,718.00  |           |
| Du            |                                          |          |         | 60,470.00 |           |
| Ву            | Closing Balance                          |          |         |           | 60,470.00 |
|               |                                          |          |         | 60,470.00 | 60,470.00 |